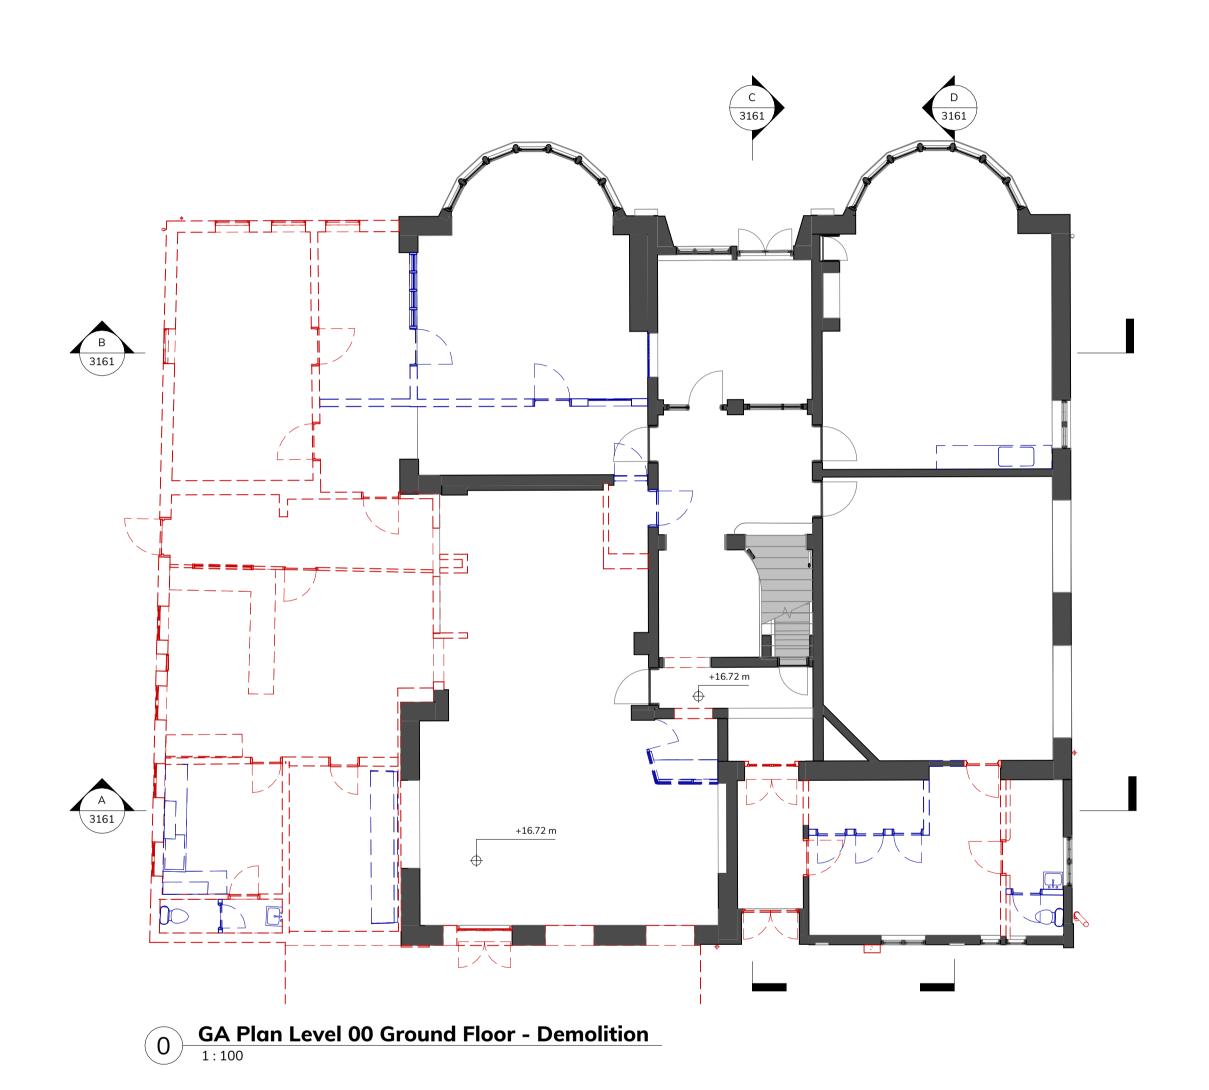

## **GA Ground Floor Plan Demolition - Block 2**

Identification / Location

Project Originator Function Space Form Disc. Number

BLR-FEA-B2-00-DP-A-2061

1:100