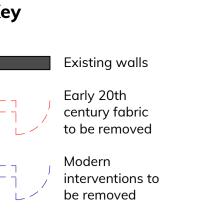

Key Existing walls Early 20th century fabric to be removed Modern



# Key Plan:



#### **General Notes:**

- Do not scale off this drawing unless a scale bar is provided.
   Any ambiguities, omissions and errors on this drawing should be notified
- immediately to the Architect before the commencement of works on site.
- Dimensions are in millimetres unless otherwise stated.
   Dimensions, unless otherwise indicated, are to the face of unfinished block walls or to the finished plaster face of stud partitions.
- 5. Dimensions are to be checked on site. Discrepancies are to be notified immediately to the Architect before the commencement of works on site.
- 6. All levels are in meters unless otherwise stated.
- 7. This drawing is to be read in conjunction with all other relevant drawings and specifications for this project.

### **Revision Notes:**

| Rev.