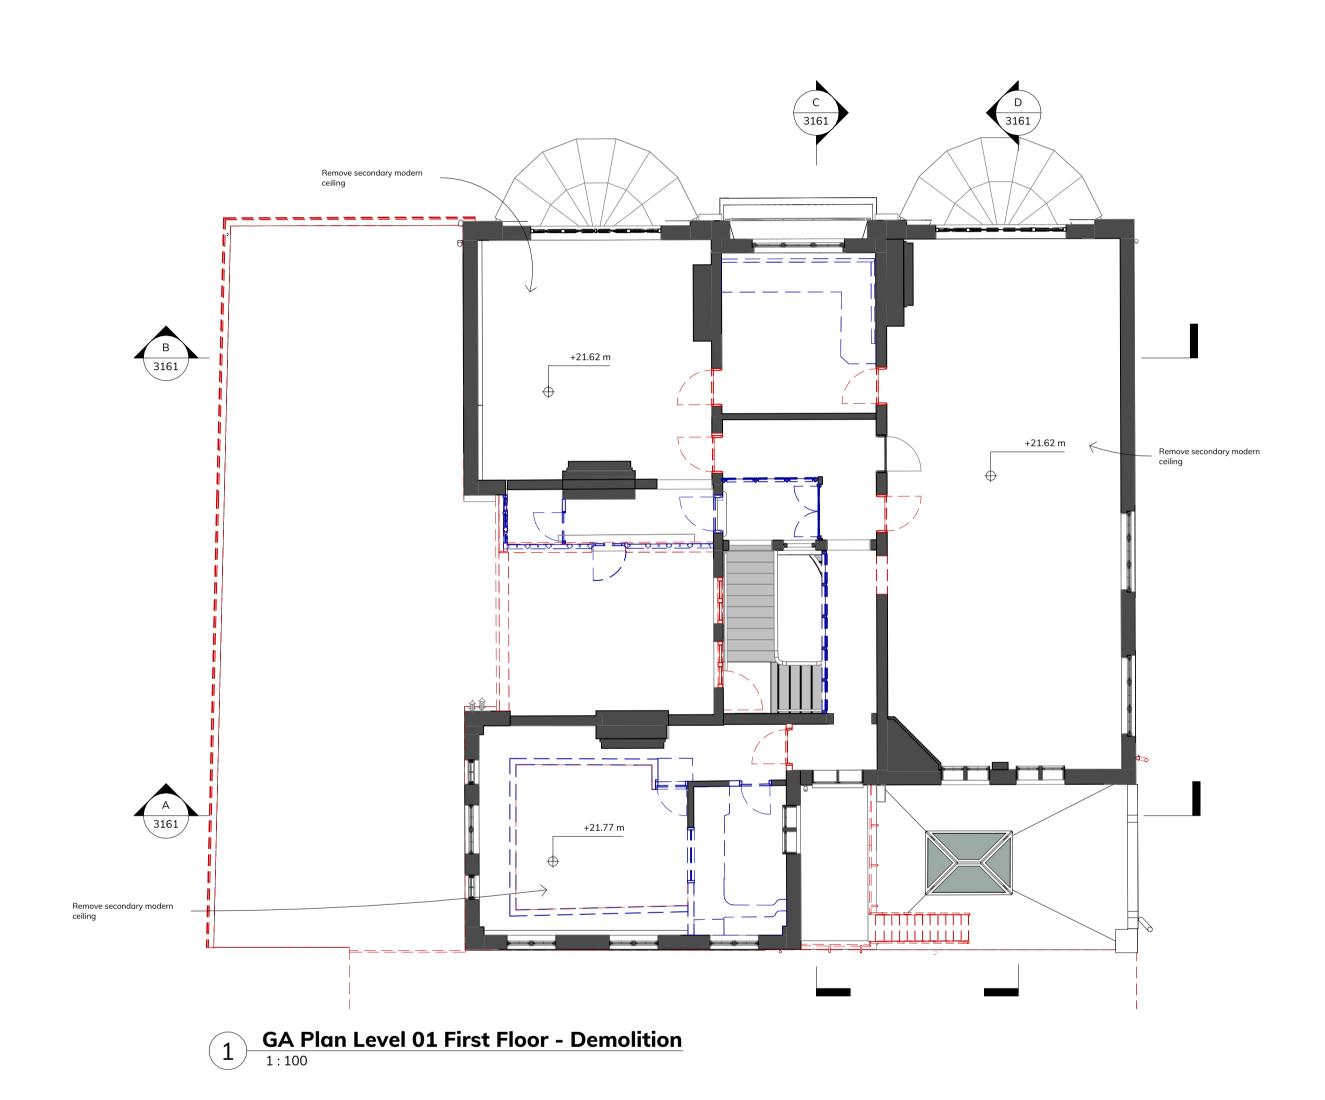

# **GA First Floor Plan Demolition - Block 2**

Identification / Location

Project Originator Function Space Form Disc. Number

BLR-FEA-B2-01-DP-A-2162

B2 - Building 2