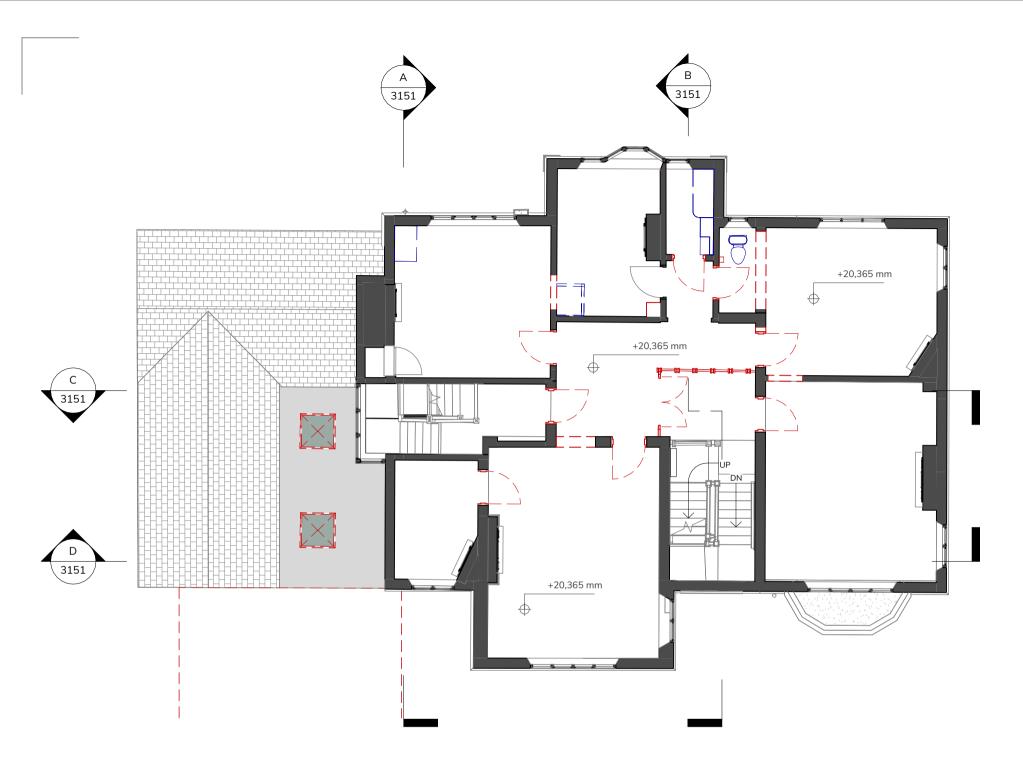

**GA Demolition Plan Level 01 First Floor** 

## **Wall Key**

Existing walls

Early 20th century fabric to be removed

Modern interventions to be removed

| 1 | Ι.  | Rev. | Date       | Notes                                                                                              | Issuer | Checke |
|---|-----|------|------------|----------------------------------------------------------------------------------------------------|--------|--------|
| ı | l ' | P1   | 2023-08-04 | Preliminary Issue P1                                                                               | IAT    | JC     |
|   |     | P2   | 2023-09-12 | Refined layout with minor elevational alterations.                                                 | MJ     | JC     |
|   |     | P3   | 2023-09-18 | Revised layout to retain existing stair.<br>Updated key to show modern intervention<br>demolition. | MJ     | JC     |
|   |     | P4   | 2023-10-05 | Revised subject to comments from conservation officer.                                             | MJ     | JC     |
| ı |     | P5   | 2023-10-17 | Planning Submission                                                                                | MJ     | JC     |

### **GA First Floor Plan Demolition - Block 1**

2052 P5
Revision Date:
2023-10-17