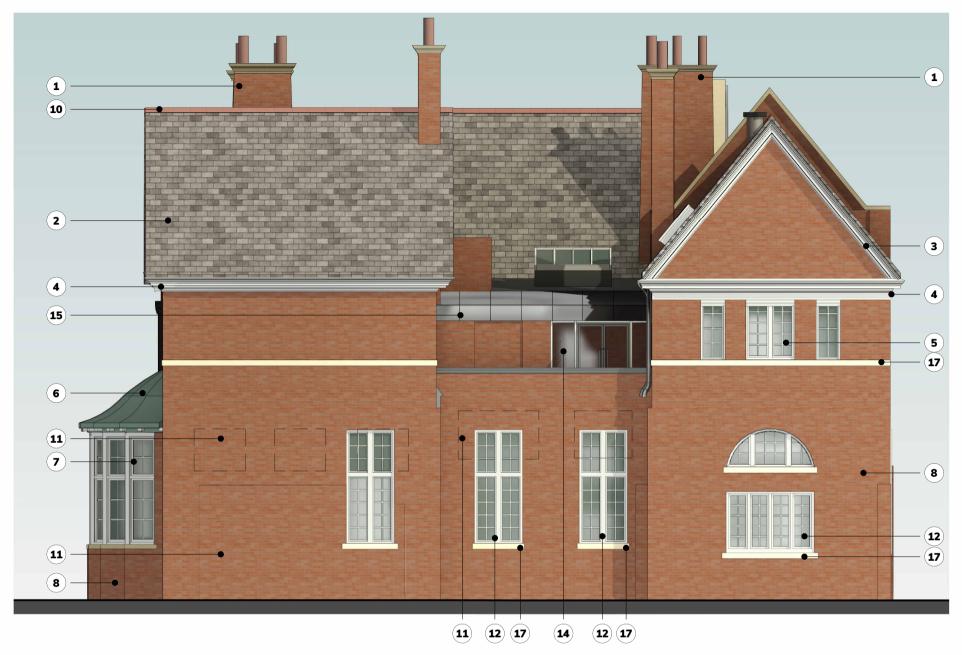

# **GA West Elevation Proposed- Block 2**

| <b>1</b> Brick chimney with | clay | pots |
|-----------------------------|------|------|
|-----------------------------|------|------|

- Lead to Window Bay Roof
- Natural slate roof
- (3) Rooflight
- Painted stone detail
- Existing Painted timber frame windows
- (7) Window Bay
- Brickwork
- Ironwork
- (10) Red ridge tiles

## (11) Brickwork infill

- (12) New timber frame windows
- (13) New timber frame door
- (14) New curtain wall
- (15) New lead surround walls

#### **16** Secondary glazed facing London Road

- (17) Stone sills
- (18) Adjoining existing building

#### **External Walls**

- Strip off all unnecessary services.
- Repoint where necessary, clean brickwork.
- Make good exposed existing walls following
- New areas of external wall/infill to be in brick reclaimed from elsewhere on the building/site.

#### <u>Ironwork</u>

· Overhaul and redecorate.

#### Roof

- Make like for like repairs with clay tiles/slates to match on pitches, hips etc. Strip off bay roof and replace with single ply membrane with applied lead rolls.
- Renew all leadwork, flashings etc.
- · Cap chimney. Overhaul rainwater goods replace like for like where necessary.
- Vent tiles to be added where necessary.

#### <u>Doors</u>

· Assess on individual basis. Overhaul, carry out like for like repairs or replace with period approriate replacements.

#### **Windows**

- Restore original glazing to first floor front windows.
- · Assess on individual basis. Overhaul, carry out like for like repairs or replace with similar – existing windows to be draught stripped, new windows to be double glazed.
- Existing windows facing London Road to be secondary glazed.

#### **Timberwork**

· Overhaul, carry out like for like repairs.

#### **Joinery**

· Overhaul, carry out like for like repairs.