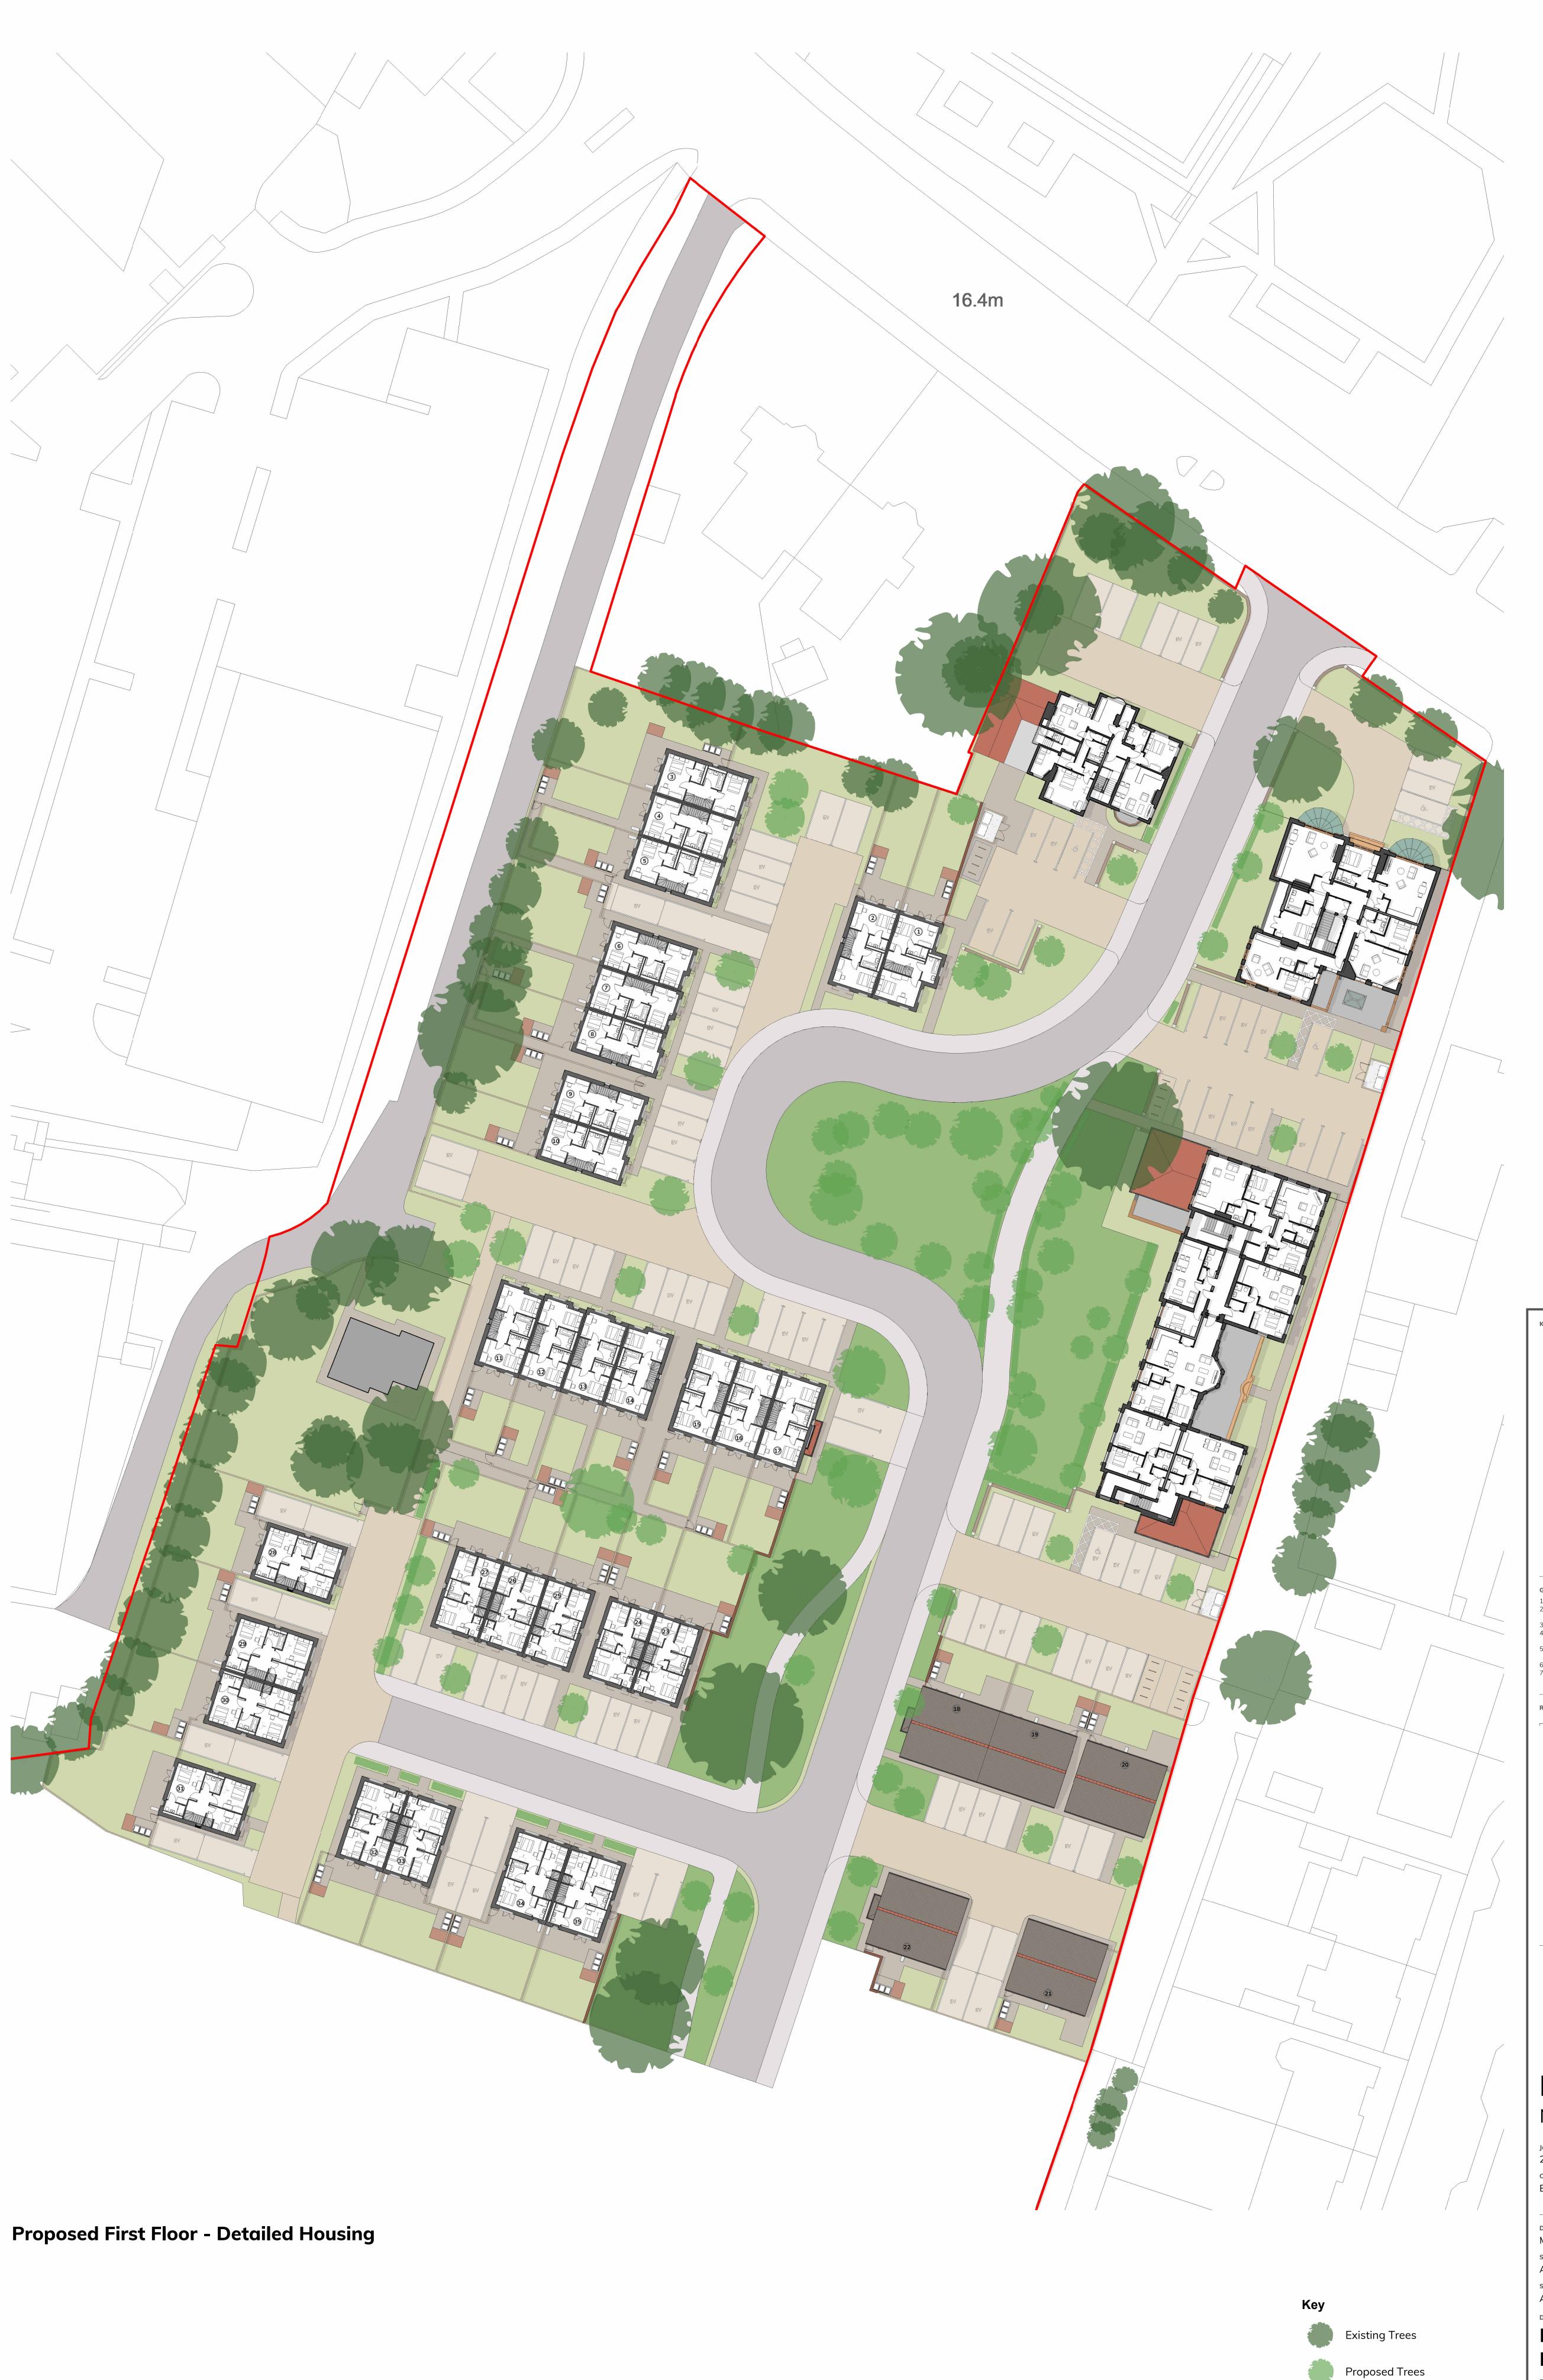

**General Notes:**  Do not scale off this drawing unless a scale bar is provided.
 Any ambiguities, omissions and errors on this drawing should be notified immediately to the Architect before the commencement of works on site. immediately to the Architect before the commencement of works on site.
 Dimensions are in millimetres unless otherwise stated.
 Dimensions, unless otherwise indicated, are to the face of unfinished block walls or to the finished plaster face of stud partitions.
 Dimensions are to be checked on site. Discrepancies are to be notified immediately to the Architect before the commencement of works on site.
 All levels are in meters unless otherwise stated.
 This drawing is to be read in conjunction with all other relevant drawings and specifications for this project. **Revision Notes:** P1 2023-08-04 Preliminary Issue TOY JC P2 2023-09-21 Added cycle lane. Updated tree survey. TOY SHB P3 2023-10-18 Pre Application Issue MJ SHB P4 2023-10-26 Retained trees revised to suit MJ JC P5 2024-01-10 Planning Issue P6 2024-01-15 Drawing updated to reflect Arboriculturalist comments. MJ JC LONDON ROAD NEWARK Job Number: **Project Address:** London Rd, Newark NG24 23-0030 Client Name: Bildurn Properties Project Lead: Director / Associate: Sarah Boxford **Matthew Branton** Functional Breakdown: A3 Planning As indicated **Proposed First Floor -Detailed Housing** Identification / Location