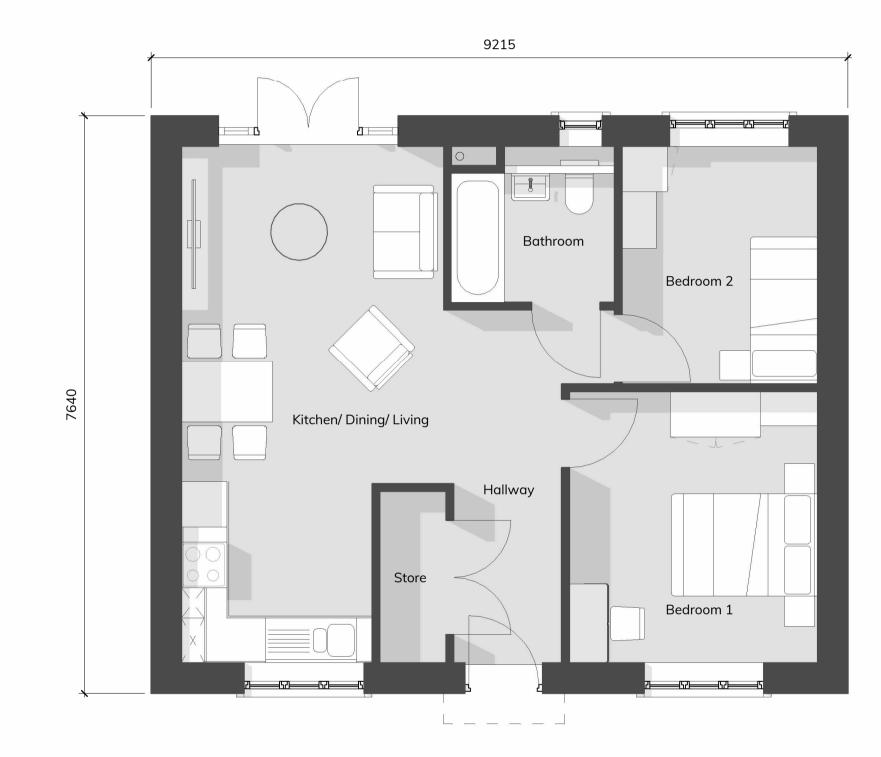

# **House Type E**

1 Storey - Semi/Detached - 2B3P

GA Plan Level 00 Ground Floor - Type E
1:50

GA Plan Level R1 Roof - Type E 1:50

## House Type E GA Plans

Identification / Location

Project Originator Function Space Form Disc. Number

BLR-FEA-UT-ZZ-DP-A-2319