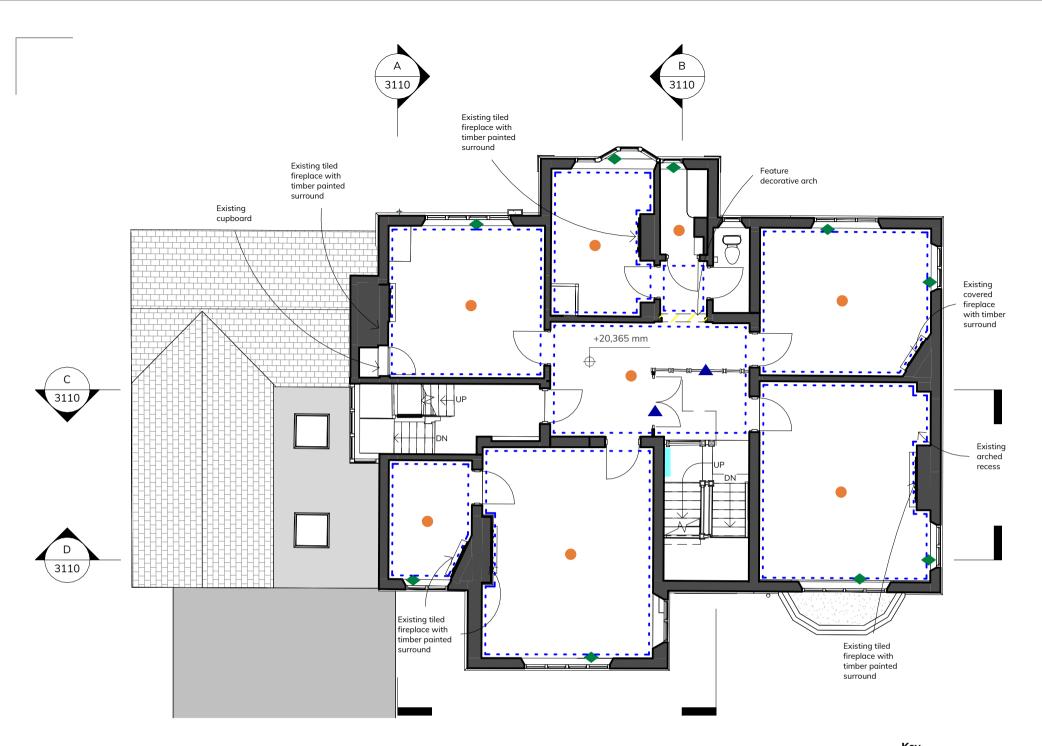

**GA First Floor Plan - Existing** 

Key - - - - Existing coving - - - - Existing picture rail - - - - Existing frieze - - - - Existing dado rail - - - - Existing facing brick Existing solid floor Existing timber floor Existing recessed tiled feature with marble surround Mordern installations Wall mounted moulded timber rail to existing windows

## **NEWARK**

Project Address: 23-0030 London Rd, Newark NG24

Bildurn Properties

Project Lead: Sarah Boxford Director / Associate Matthew Branton A3 Planning Scale: 1:100 A3L

**GA First Floor Plan** Existing - Block 1