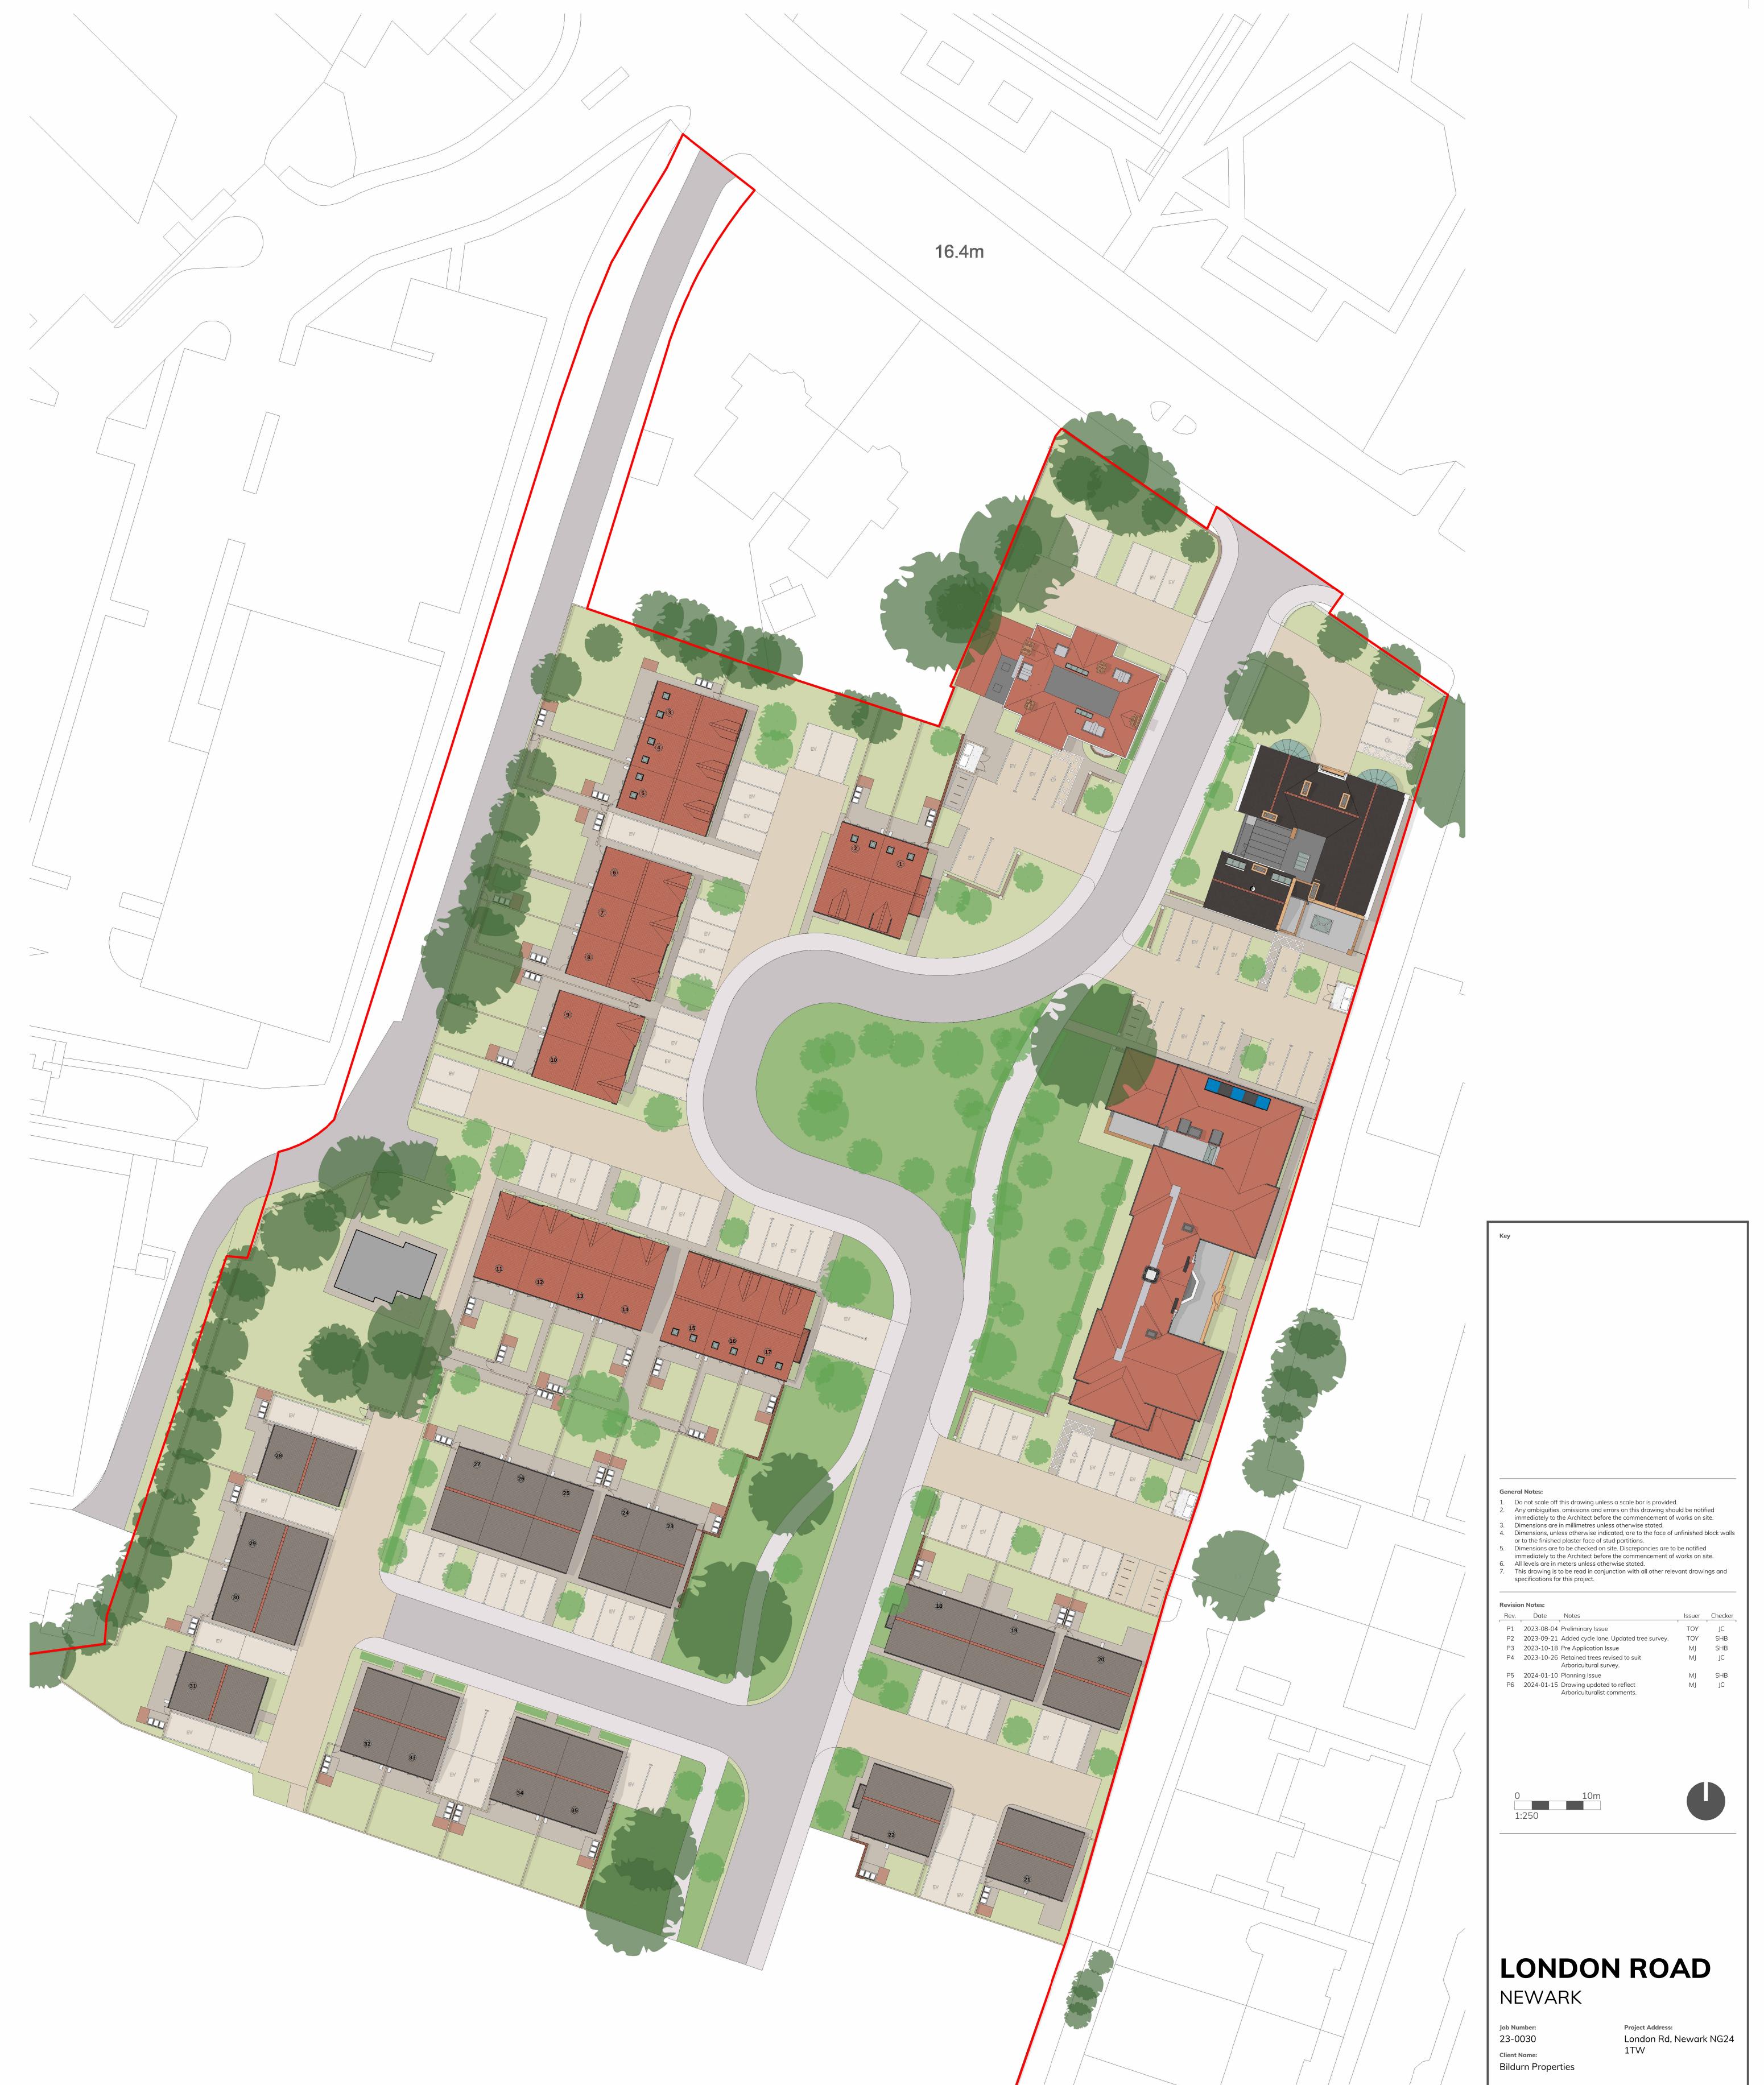

## **Proposed Roof Plan - Detailed Housing**

| LONDON ROAD<br>NEWARK                                                               |                                                         |
|-------------------------------------------------------------------------------------|---------------------------------------------------------|
| Job Number:<br>23-0030<br>Client Name:<br>Bildurn Properties                        | Project Address:<br>London Rd, Newark NG24<br>1TW       |
| Director / Associate:<br>Matthew Branton                                            | Project Lead:<br>Sarah Boxford                          |
| Status:<br>A3 Planning                                                              | Functional Breakdown:<br>S1                             |
| Sheet Size:<br>A0P                                                                  | Scale:<br>As indicated                                  |
| Proposed Roof Plan -<br>Detailed Housing                                            |                                                         |
| Full Document Reference:<br>Identification / Location<br>Project Originator Functio | n Space Form Disc. Number                               |
| Document Number:                                                                    | Current Revision:<br>P6<br>Revision Date:<br>2024-01-15 |