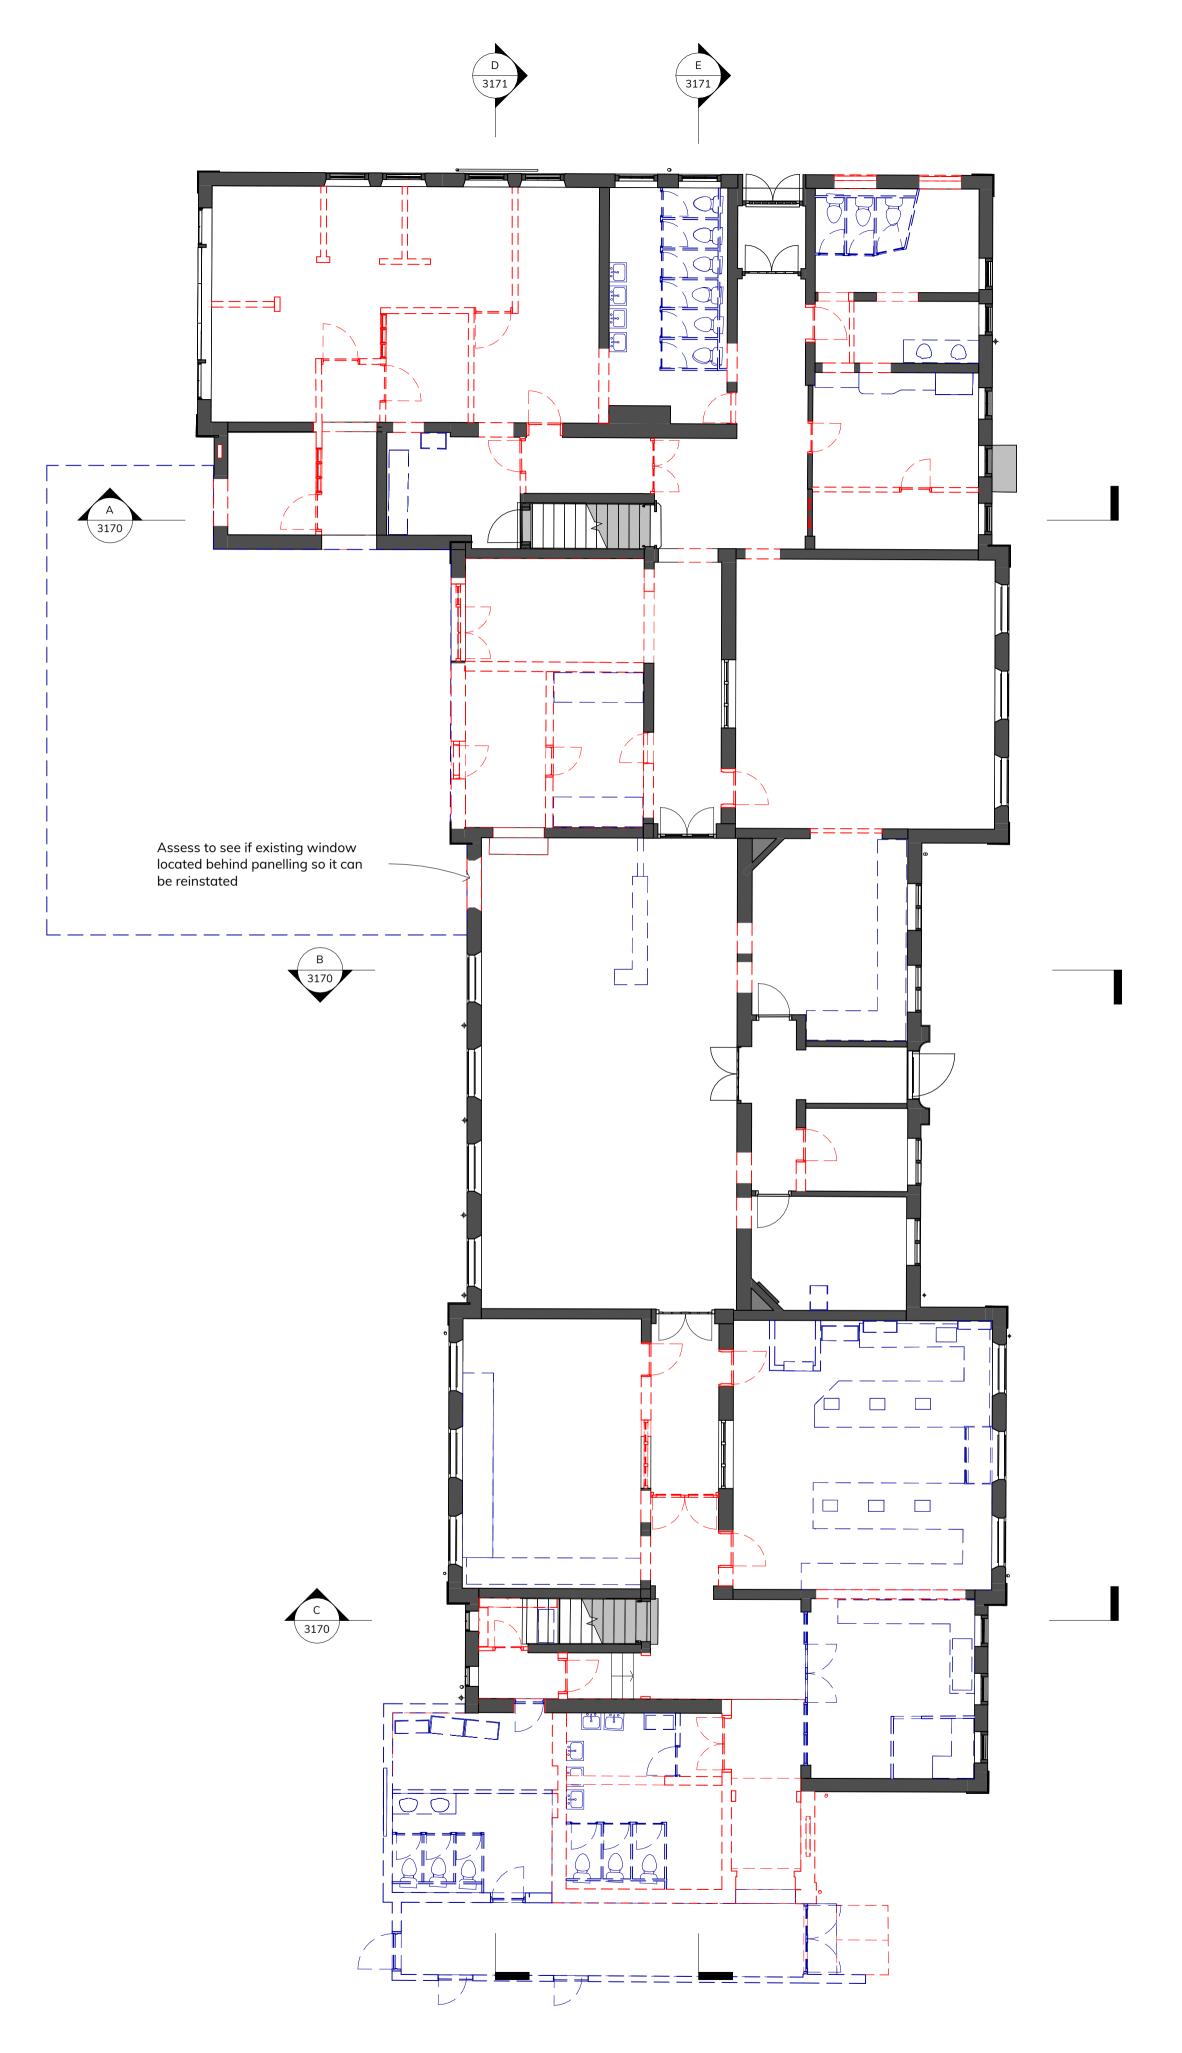

O GA Ground Floor Plan - Demolition

be removed

## **GA Ground Floor Plan Demolition - Block 3**

Identification / Location

Project Originator Function Space Form Disc. Number

BLR-FEA-B3-00-DP-A-2071