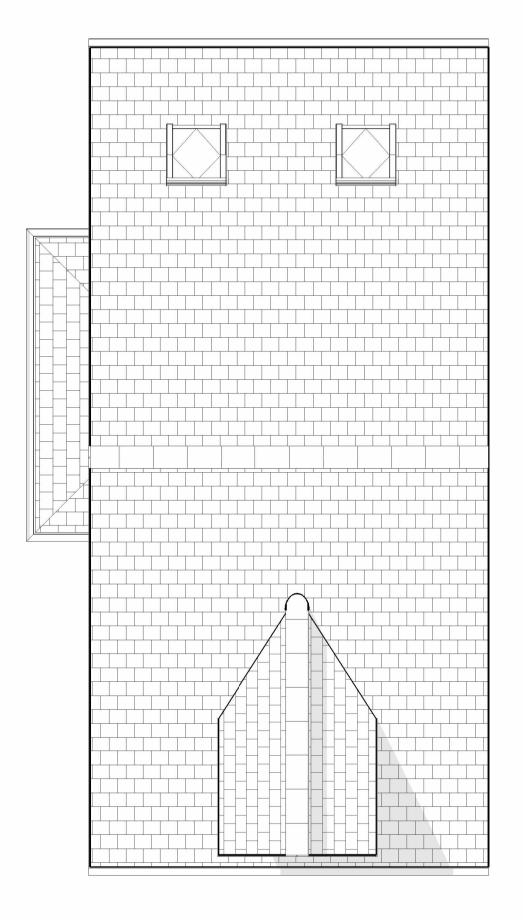

# House Type A2 (with bay)

2.5 Storey - Semi/Terrace - 4B7P

GA Plan Level 02 Second Floor - Type A2 with Bay 1:50

GA Plan Level R1 Roof - Type A2 with Bay 1:50