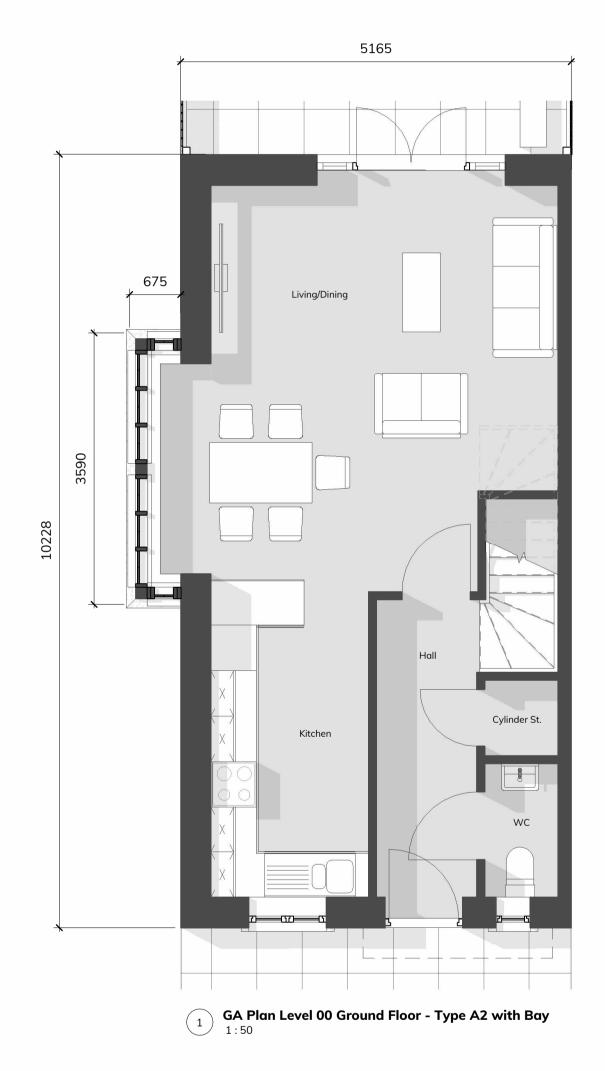

# House Type A2 (with bay)

2.5 Storey - Semi/Terrace - 4B7P

GA Plan Level 02 Second Floor - Type A2 with Bay 1:50

GA Plan Level R1 Roof - Type A2 with Bay 1:50