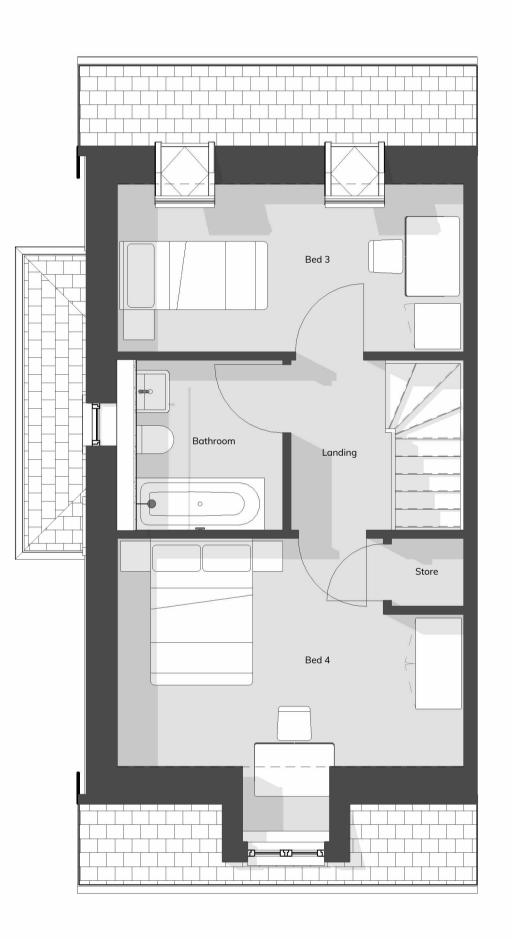

# House Type A2 (with bay)

2.5 Storey - Semi/Terrace - 4B7P

GA Plan Level 02 Second Floor - Type A2 with Bay 1:50

GA Plan Level R1 Roof - Type A2 with Bay 1:50