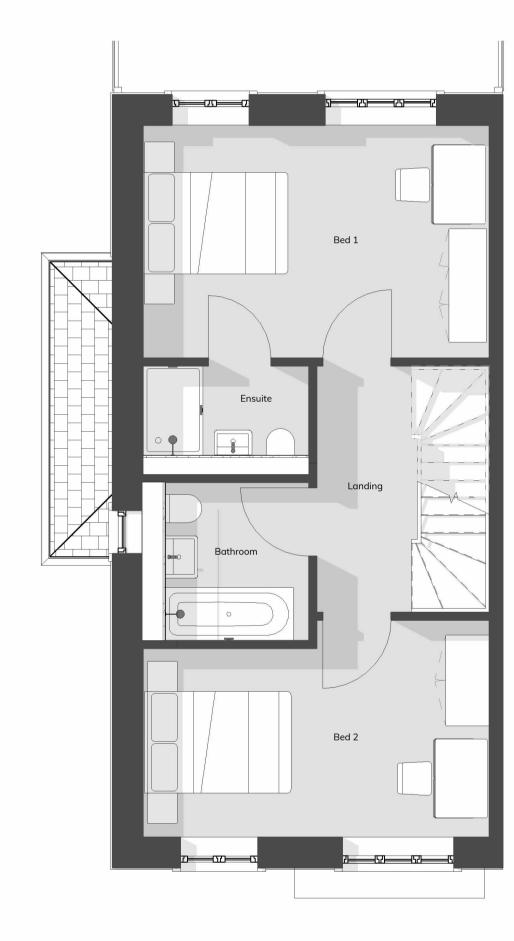

# House Type A2 (with bay)

2.5 Storey - Semi/Terrace - 4B7P

GA Plan Level 02 Second Floor - Type A2 with Bay 1:50

GA Plan Level R1 Roof - Type A2 with Bay 1:50