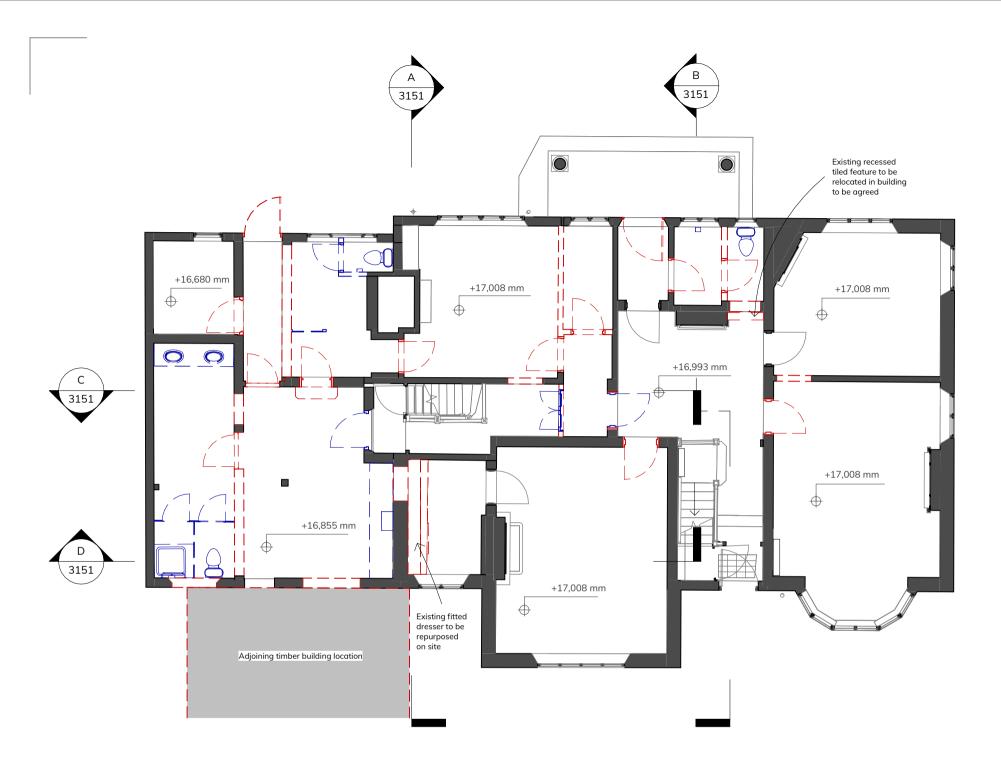

**GA Demolition Plan Level 00 Ground Floor** 

## **Wall Key**

Existing walls

Early 20th century fabric to be removed

Modern interventions to be removed

|   | Rev. | Date       | Notes                                                                                              | Issuer | Checker |
|---|------|------------|----------------------------------------------------------------------------------------------------|--------|---------|
| , | P1   | 2023-08-04 | Preliminary Issue P1                                                                               | IAT    | JC '    |
|   | P2   | 2023-09-12 | Refined layout with minor elevational alterations.                                                 | MJ     | JC      |
|   | P3   | 2023-09-18 | Revised layout to retain existing stair.<br>Updated key to show modern intervention<br>demolition. | MJ     | JC      |
|   | P4   | 2023-10-05 | Revised subject to comments from<br>conservation officer.                                          | MJ     | JC      |
|   | P5   | 2023-10-17 | Planning Submission                                                                                | MJ     | JC      |

## **GA Ground Floor Plan Demolition - Block 1**

BLR-FEA-B1-00-DP-A-2051

2051 PS Revision Date: 2023-10-17