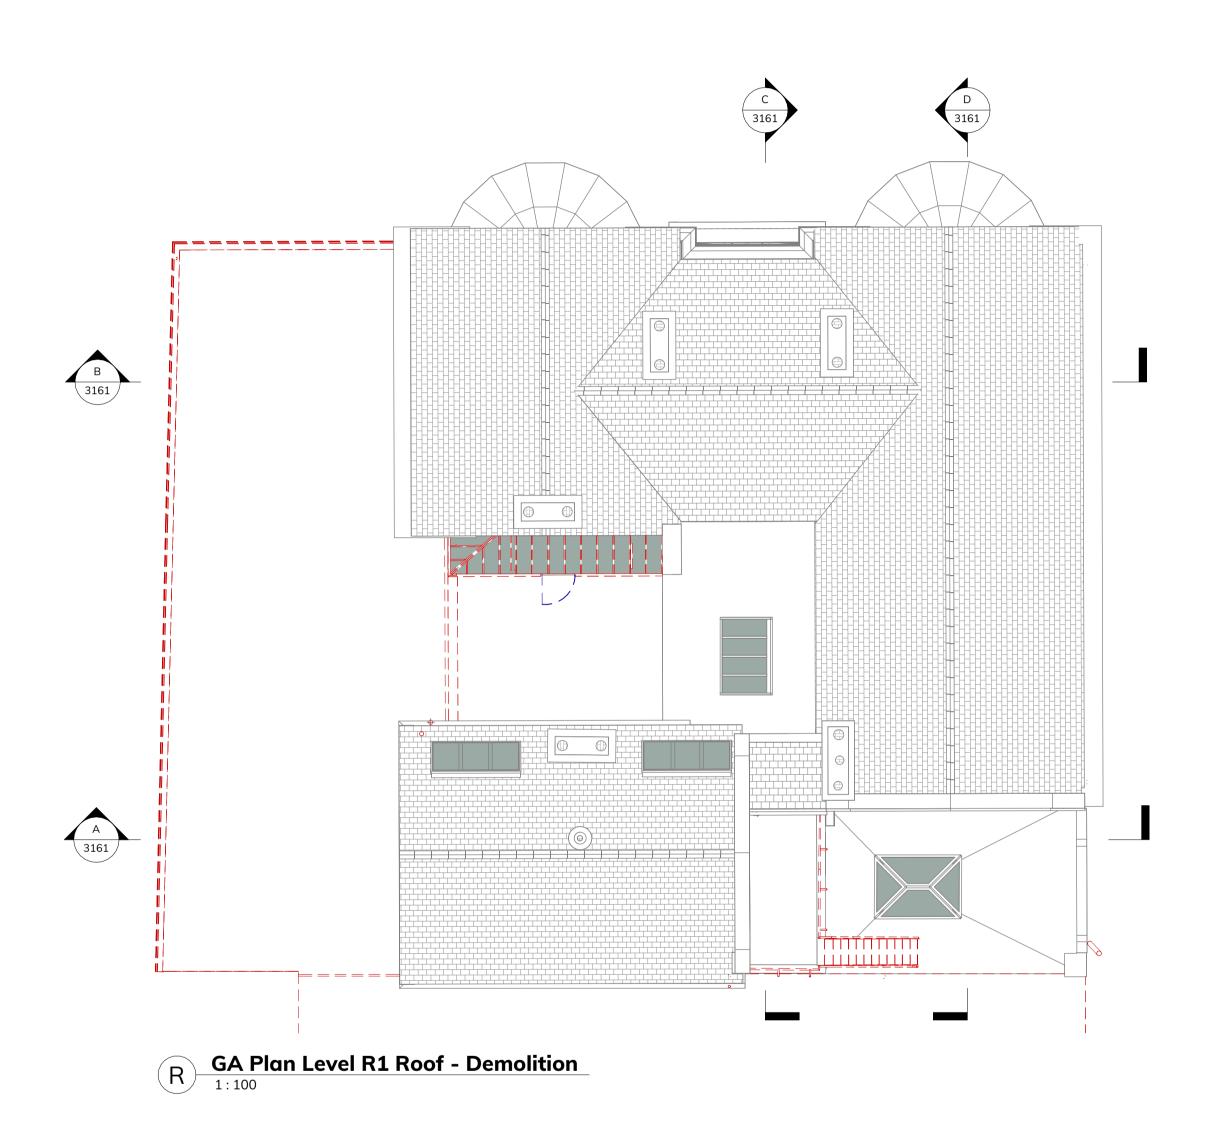

Key Existing walls Early 20th century fabric to be removed Modern interventions to

be removed

## **GA Roof Plan Demolition -**Block 2

Identification / Location

Project Originator Function Space Form Disc. Number

BLR-FEA-B2-R1-DP-A-2163