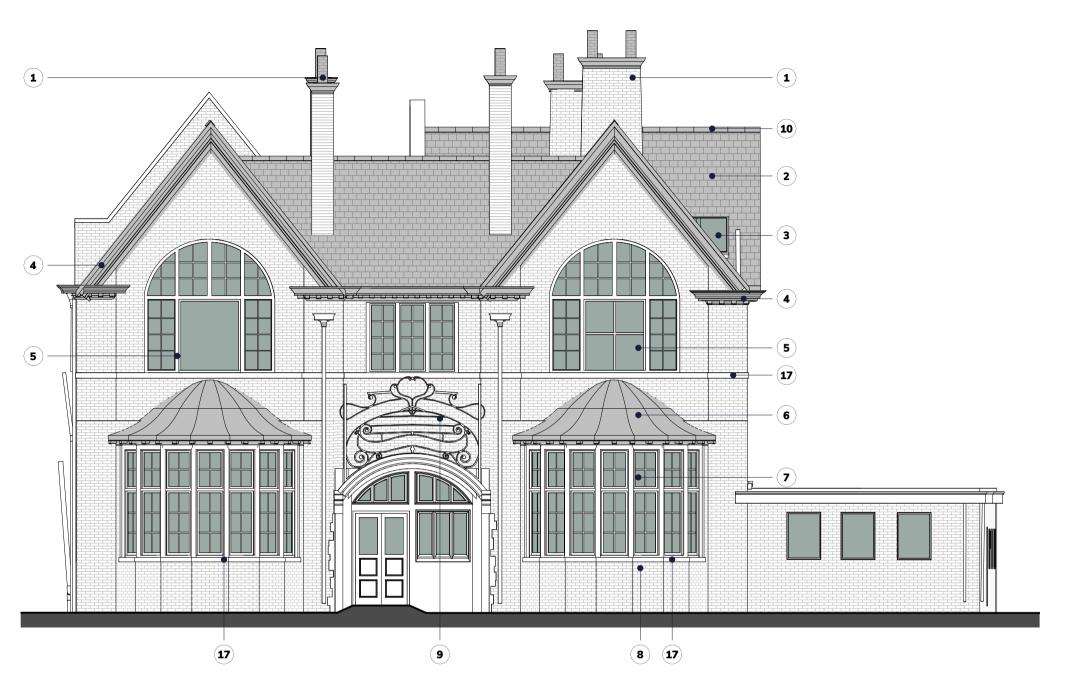

# **GA Elevation North - Existing**

- Brick chimney with clay pots
- 2 Natural slate roof
- **3** Rooflight
- **4** Painted stone detail
- **5** Existing Painted timber frame windows

- **6** Lead to Window Bay Roof
- **7** Window Bay
- 8 Brickwork
- (9) Ironwork
- (10) Red ridge tiles

- (11) Brickwork infill
- (12) New timber frame windows
- (13) New timber frame door
- (14) New curtain wall
- **15** New lead surround walls

- **16** Secondary glazed facing London Road
- **17** Stone sills
- (18) Adjoining existing building

## **GA North Elevation Existing - Block 2**

BLR-FEA-B2-ZZ-DE-A-3520

3520 P5 Revision Date: 2021-10-17