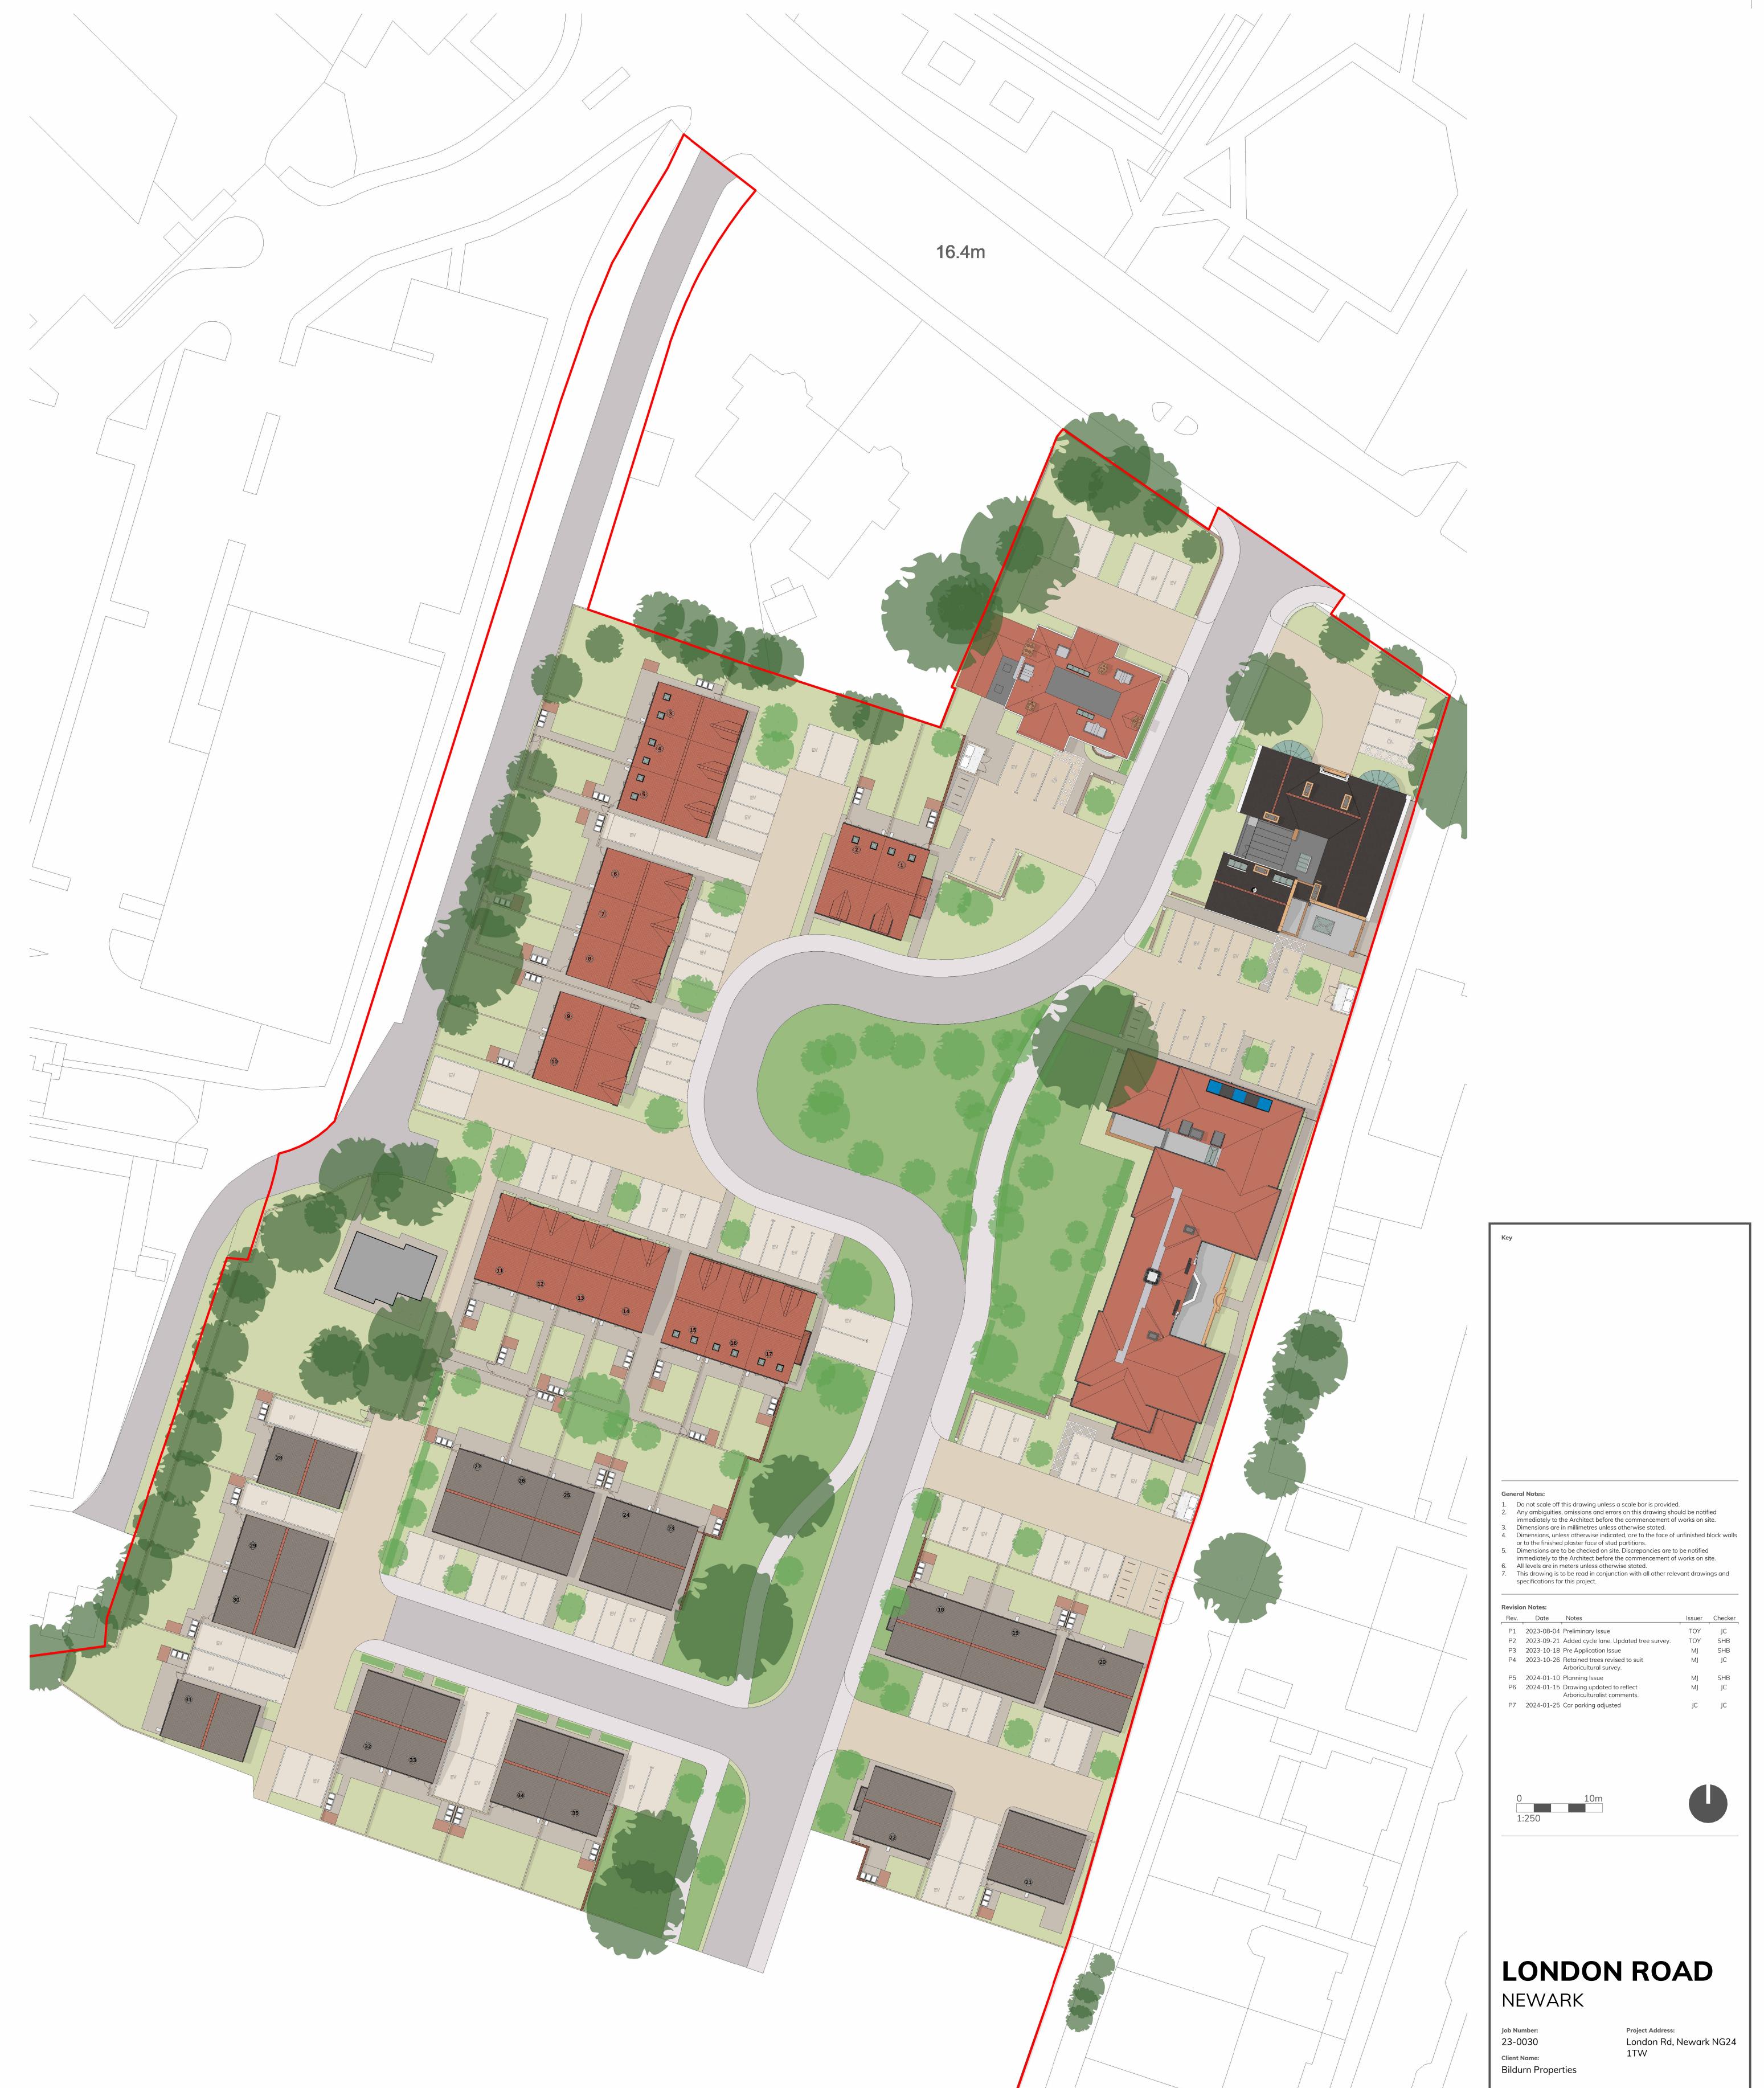

## **Proposed Roof Plan - Detailed Housing**

| <b>LONDON ROAD</b><br>NEWARK                                       |                                                               |
|--------------------------------------------------------------------|---------------------------------------------------------------|
| Job Number:<br>23-0030<br>Client Name:<br>Bildurn Properties       | Project Address:<br>London Rd, Newark NG24<br>1TW             |
| Director / Associate:<br>Matthew Branton<br>Status:<br>A3 Planning | Project Lead:<br>Sarah Boxford<br>Functional Breakdown:<br>S1 |
| Sheet Size:<br>AOP<br>Drawing Name:                                | Scale:<br>As indicated                                        |
| Proposed Roof Plan -<br>Detailed Housing                           |                                                               |