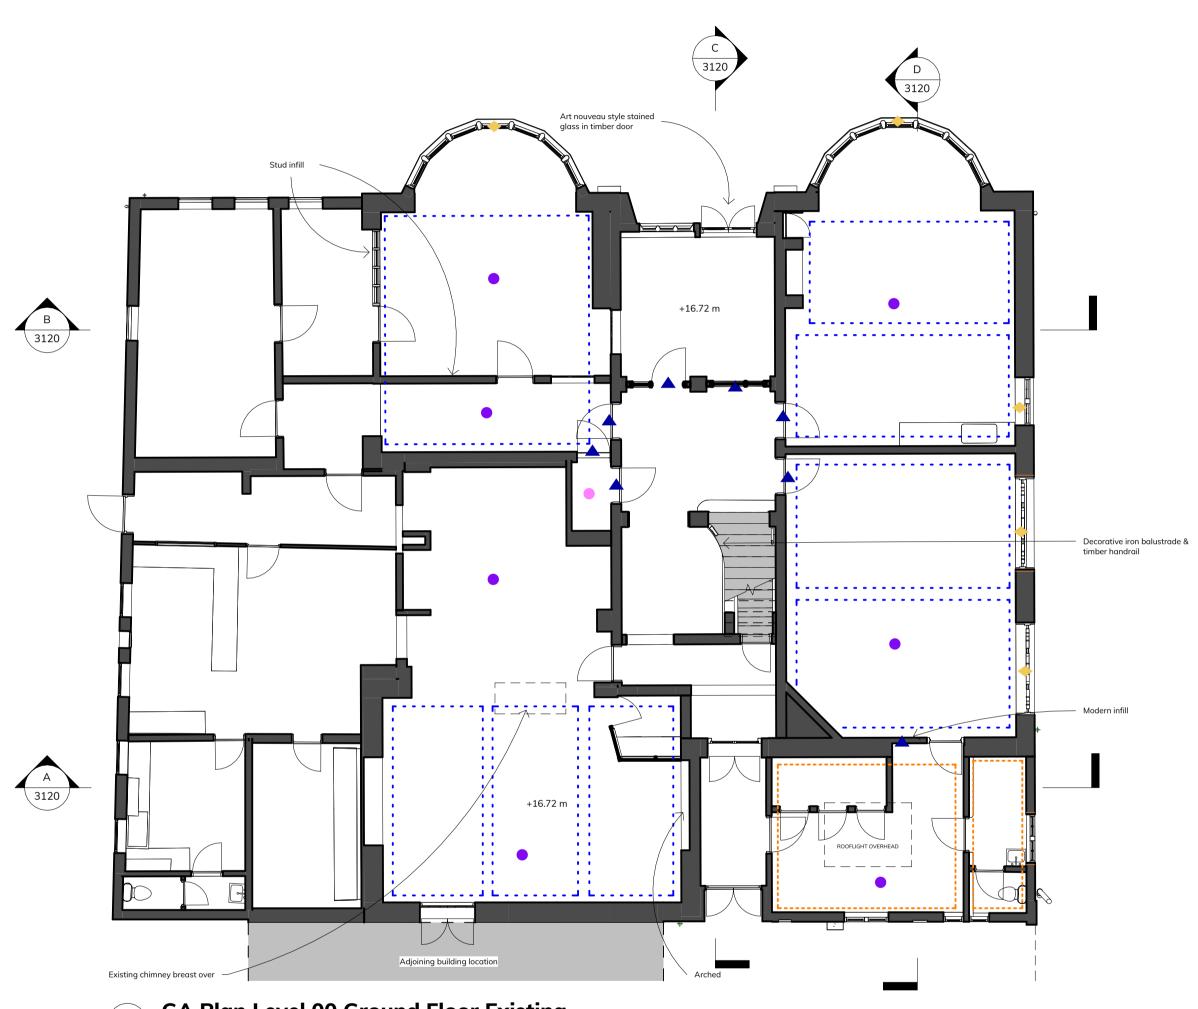

O GA Plan Level 00 Ground Floor Existing

1:100

Key Plan:

## **GA Ground Floor Plan** Existing - Block 2

Identification / Location

Project

Originator

Function

Space

Form

Disc.