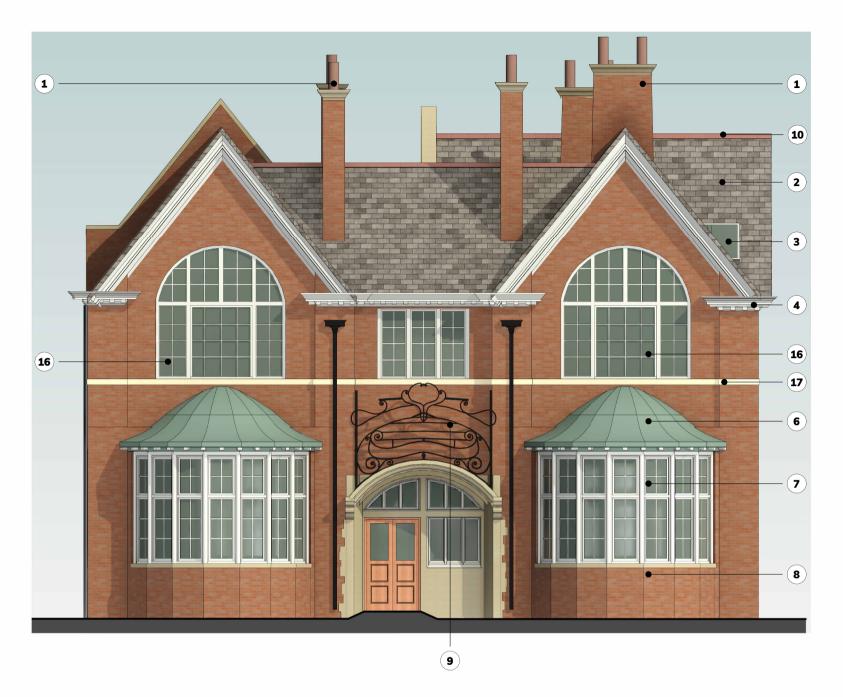

# **GA Elevation North Proposed**

- Natural slate roof
- (3) Rooflight
- Painted stone detail
- Existing Painted timber frame windows

- Lead to Window Bay Roof
- (7) Window Bay
- Brickwork
- Ironwork
- (10) Red ridge tiles

#### (11) Brickwork infill

- (12) New timber frame windows
- (13) New timber frame door
- (14) New curtain wall
- (15) New lead surround walls

#### (16) Secondary glazed facing London Road

- (17) Stone sills
- (18) Adjoining existing building

#### Roof

- Make like for like repairs with clay tiles/slates to match on pitches, hips etc. Strip off bay roof and replace with single ply membrane with applied lead rolls.
- Renew all leadwork, flashings etc.
- · Cap chimney. Overhaul rainwater goods replace like for like where necessary.
- Vent tiles to be added where necessary.

#### **Doors**

· Assess on individual basis. Overhaul, carry out like for like repairs or replace with period approriate replacements.

#### **Windows**

- Restore original glazing to first floor front windows.
- · Assess on individual basis. Overhaul, carry out like for like repairs or replace with similar – existing windows to be draught stripped, new windows to be double glazed.
- Existing windows facing London Road to be secondary glazed.

#### **Timberwork**

· Overhaul, carry out like for like repairs.

#### **Joinery**

· Overhaul, carry out like for like repairs.