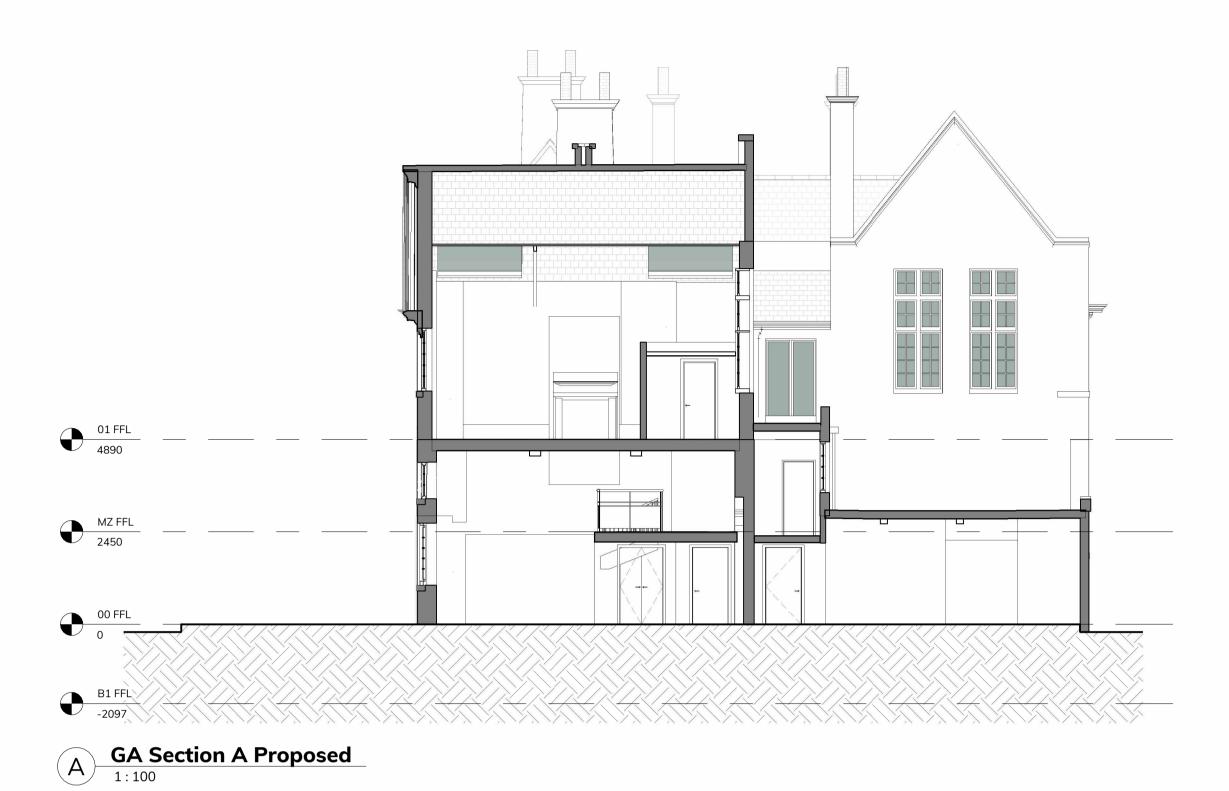

D GA Section D Proposed



#### **General Notes:**

- Do not scale off this drawing unless a scale bar is provided.
   Any ambiguities, omissions and errors on this drawing should be notified
- immediately to the Architect before the commencement of works on site.
- Dimensions are in millimetres unless otherwise stated.
   Dimensions, unless otherwise indicated, are to the face of unfinished block walls
- or to the finished plaster face of stud partitions. 5. Dimensions are to be checked on site. Discrepancies are to be notified
- immediately to the Architect before the commencement of works on site. 6. All levels are in meters unless otherwise stated.
  7. This drawing is to be read in conjunction with all other relevant drawings and
- specifications for this project.

### **Revis