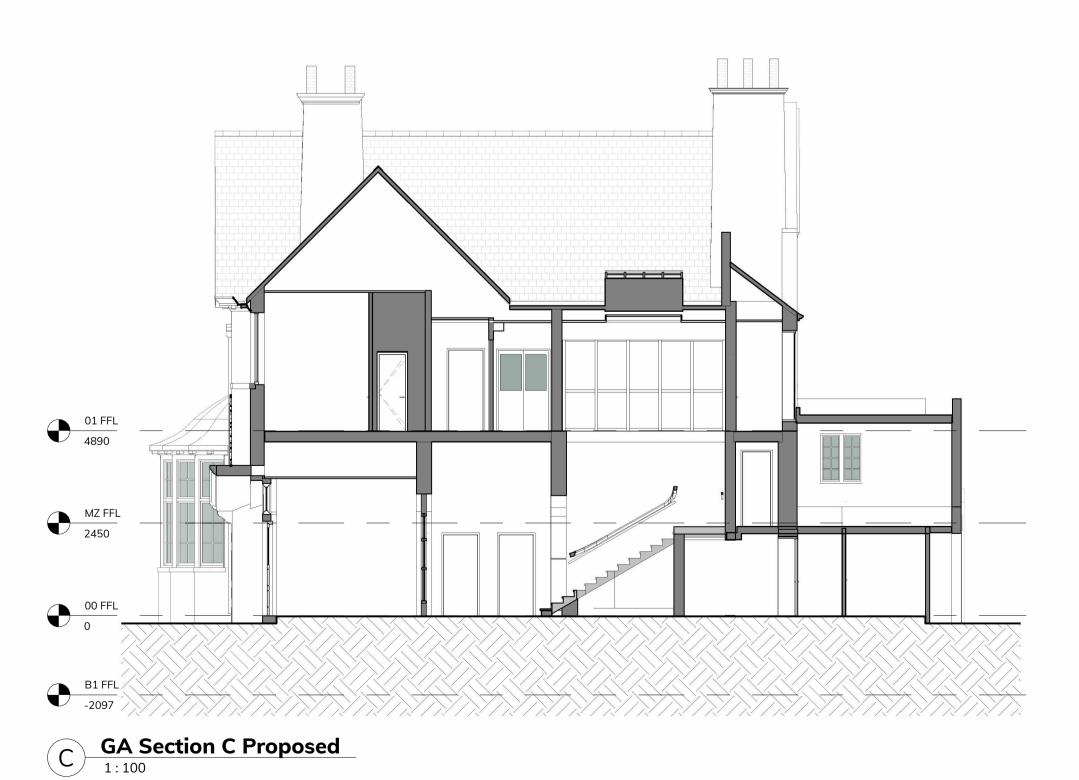

D GA Section D Proposed



#### **General Notes:**

- Do not scale off this drawing unless a scale bar is provided.
   Any ambiguities, omissions and errors on this drawing should be notified
- immediately to the Architect before the commencement of works on site.
- Dimensions are in millimetres unless otherwise stated.
   Dimensions, unless otherwise indicated, are to the face of unfinished block walls
- or to the finished plaster face of stud partitions. 5. Dimensions are to be checked on site. Discrepancies are to be notified
- immediately to the Architect before the commencement of works on site. 6. All levels are in meters unless otherwise stated.
  7. This drawing is to be read in conjunction with all other relevant drawings and
- specifications for this project.

### **Revision