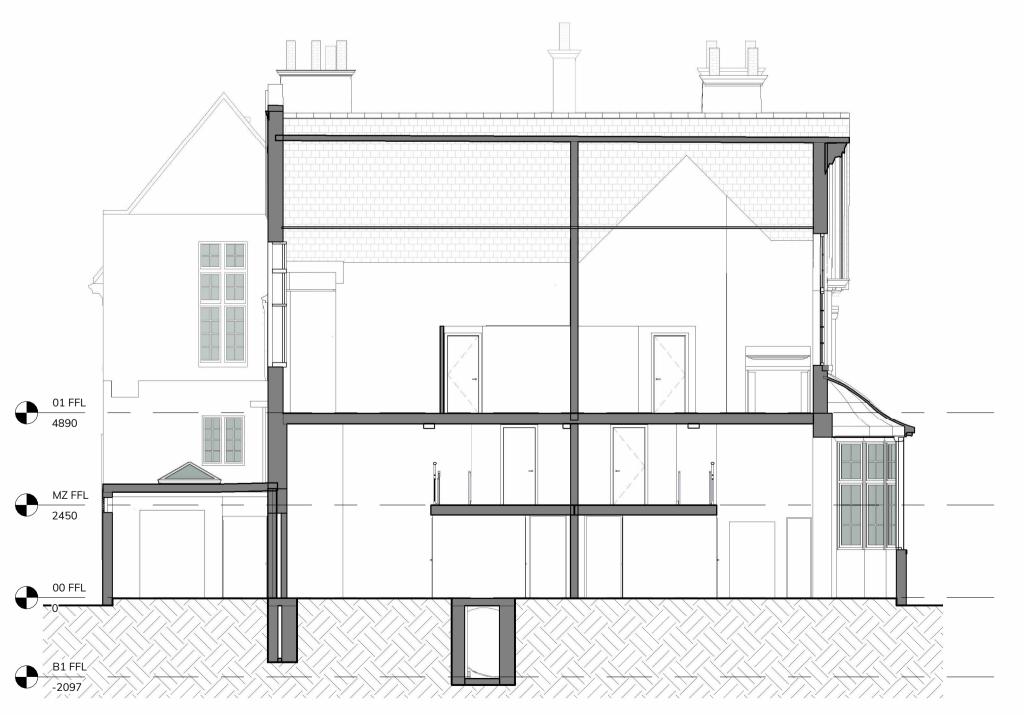

D GA Section D Proposed



#### **General Notes:**

- Do not scale off this drawing unless a scale bar is provided.
   Any ambiguities, omissions and errors on this drawing should be notified
- immediately to the Architect before the commencement of works on site.
- Dimensions are in millimetres unless otherwise stated.
   Dimensions, unless otherwise indicated, are to the face of unfinished block walls
- or to the finished plaster face of stud partitions. 5. Dimensions are to be checked on site. Discrepancies are to be notified
- immediately to the Architect before the commencement of works on site. 6. All levels are in meters unless otherwise stated.
  7. This drawing is to be read in conjunction with all other relevant drawings and
- specifications for this project.

### **Revision No