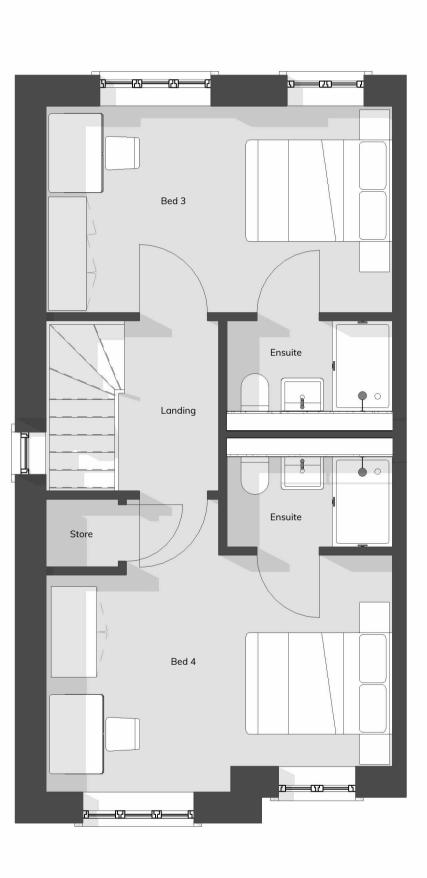

# House Type A

3 Storey - Semi/Terrace - 4B8P

GA Plan Level 02 Second Floor - Type A

GA Plan Level R1 Roof - Type A Planning 1:50