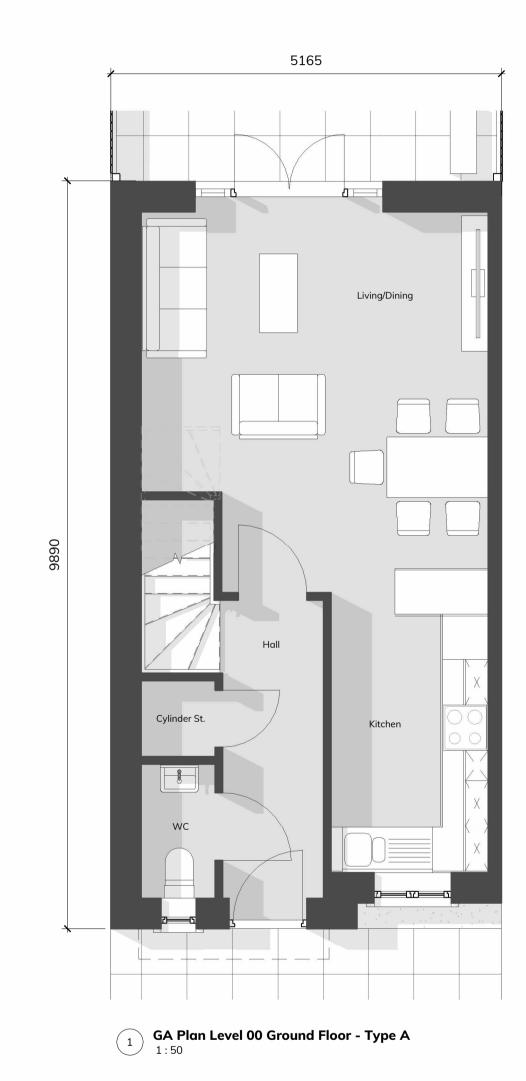

# House Type A

3 Storey - Semi/Terrace - 4B8P

GA Plan Level 02 Second Floor - Type A

GA Plan Level R1 Roof - Type A Planning 1:50