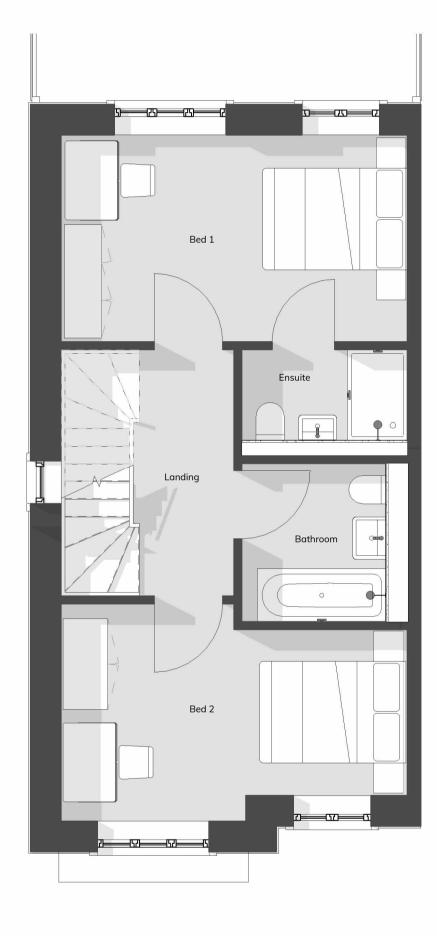

# House Type A

3 Storey - Semi/Terrace - 4B8P

GA Plan Level 02 Second Floor - Type A

GA Plan Level R1 Roof - Type A Planning 1:50