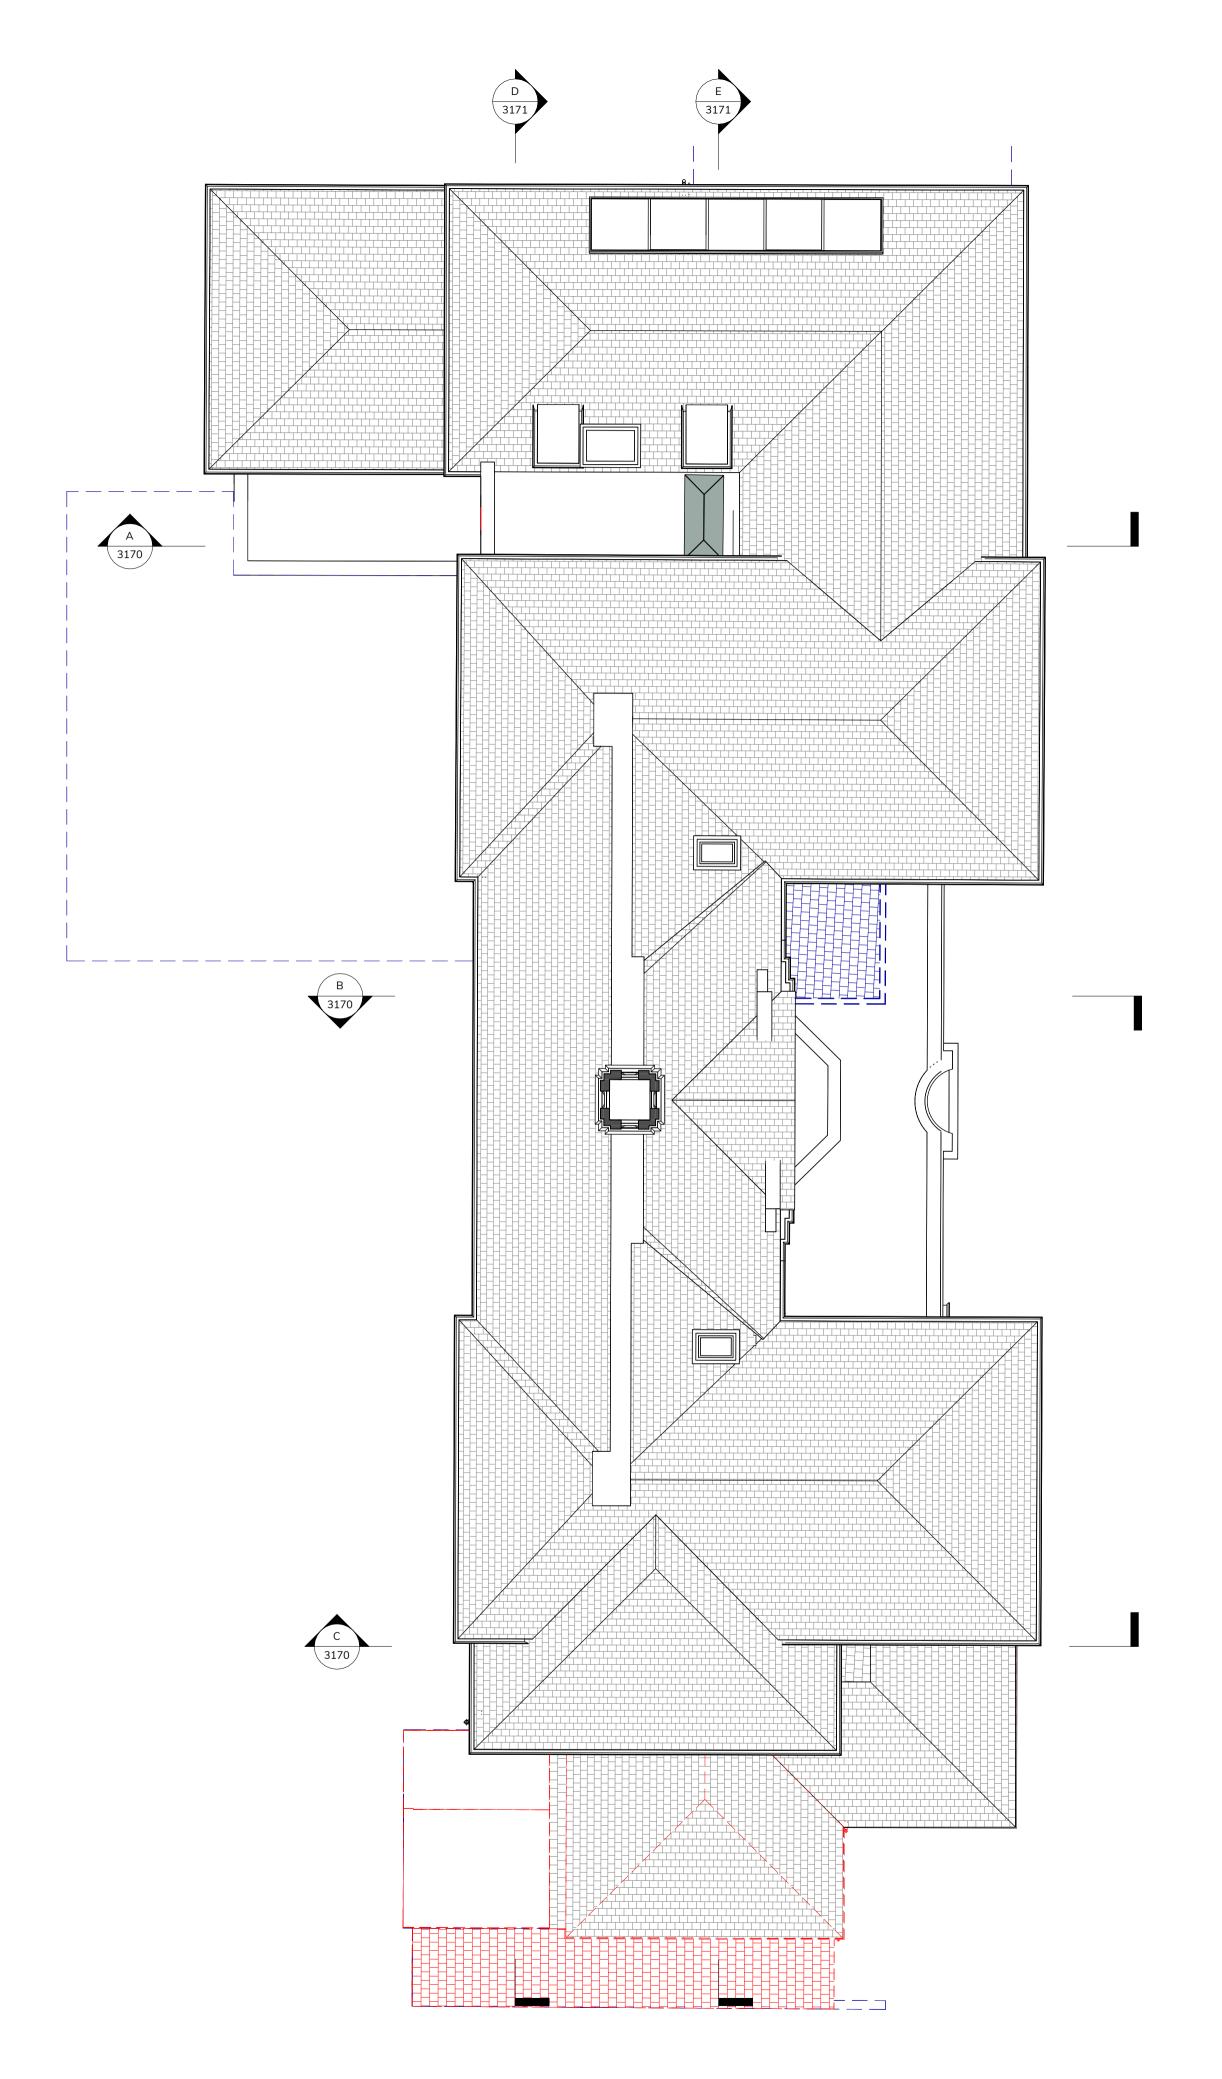

## **GA Roof Plan Demolition -**Block 3

### **Revision Notes:**

| _ | Rev. | Date       | Notes                                                          | Issuer | Checker |
|---|------|------------|----------------------------------------------------------------|--------|---------|
|   | P1   | 2023-08-04 | Preliminary Issue P1                                           | IAT    | JC      |
|   | P2   | 2023-09-12 | Refined layout with elevational alterations.                   | MJ     | JC      |
|   | P3   | 2023-09-18 | Updated key and layout to show modern intervention demolition. | MJ     | JC      |
|   | P4   | 2023-10-06 | Further notation added.                                        | MJ     | JC      |
|   | P5   | 2023-10-06 | Rooflight reinstated.                                          | MJ     | JC      |
|   | P6   | 2023-10-17 | Planning Submission                                            | MJ     | JC      |
|   |      |            |                                                                |        |         |