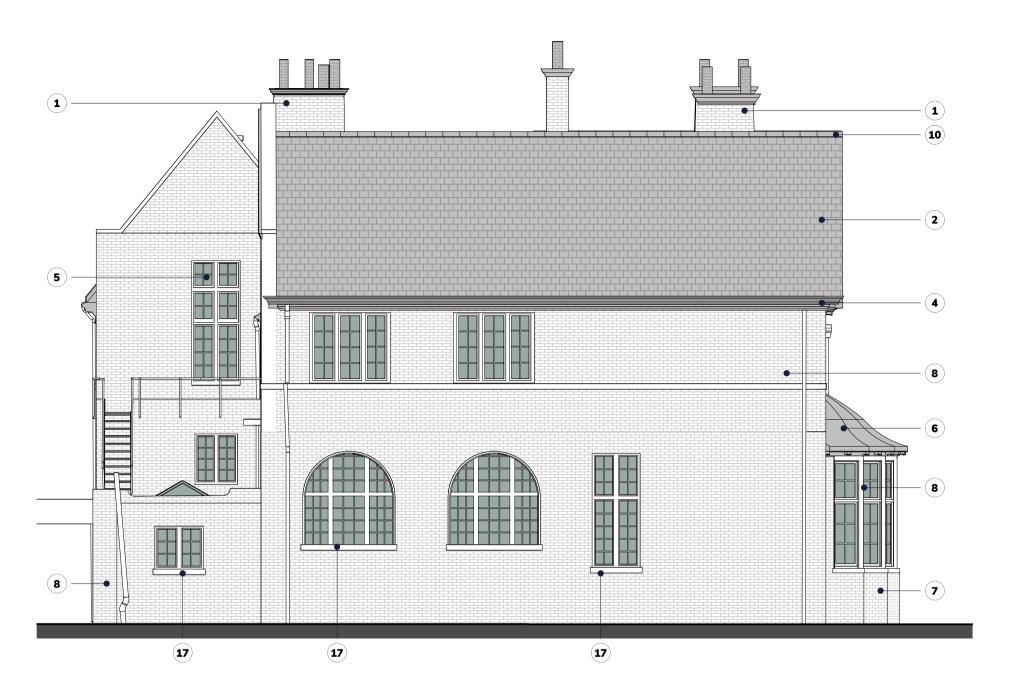

# **GA Elevation East - Existing** E

- Brick chimney with clay pots
- 2 Natural slate roof
- **3** Rooflight
- **4** Painted stone detail
- **5** Existing Painted timber frame windows

- **6** Lead to Window Bay Roof
- (7) Window Bay
- 8 Brickwork
- (9) Ironwork
- (10) Red ridge tiles

- (11) Brickwork infill
- (12) New timber frame windows
- (13) New timber frame door
- (14) New curtain wall
- **15** New lead surround walls

- **16** Secondary glazed facing London Road
- **17** Stone sills
- (18) Adjoining existing building