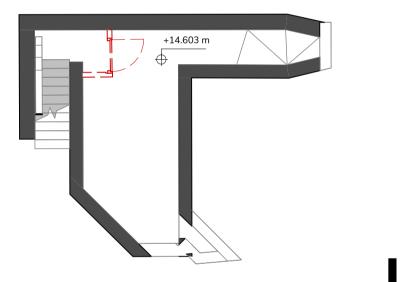

## **GA Basement Floor Plan Demolition - Block 2**

Identification / Location

Project Originator Function Space Form Disc. Number

BLR-FEA-B2-B1-DP-A-2060