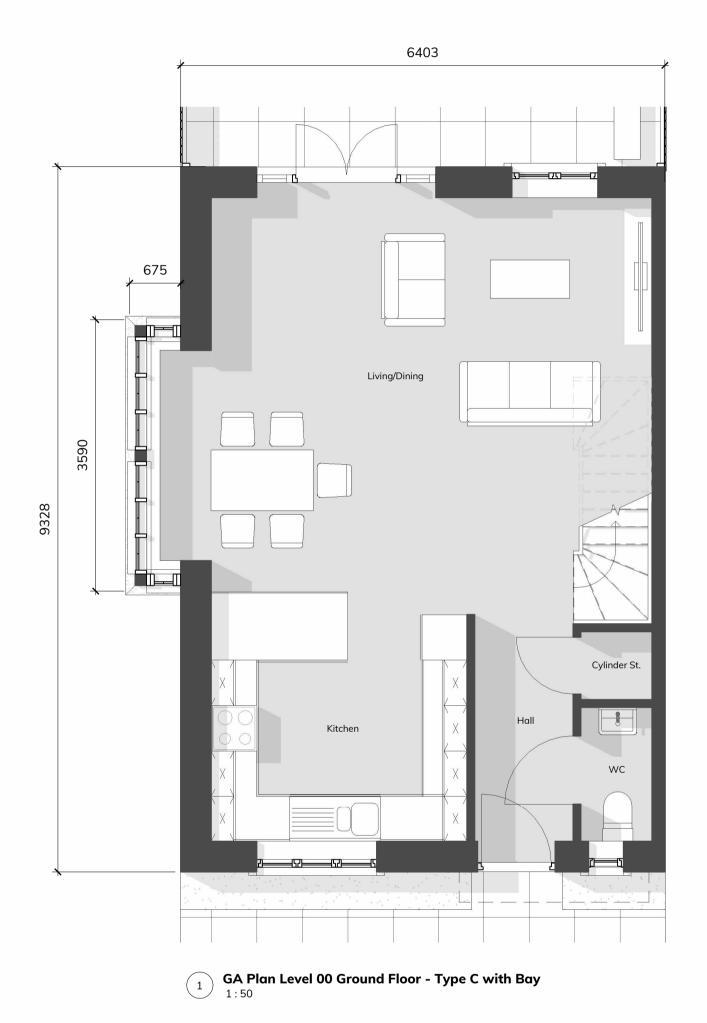

## House Type C (with Bay)

2 Storey - Semi - 3B5P

2 GA Plan Level 01 First Floor - Type C with Bay 1:50

|      |         |       |       | <br>         |  |  |      |
|------|---------|-------|-------|--------------|--|--|------|
|      |         |       |       |              |  |  |      |
|      |         |       |       |              |  |  |      |
|      |         |       |       | <b>T††††</b> |  |  |      |
|      |         |       |       |              |  |  |      |
|      |         |       |       |              |  |  |      |
|      |         |       |       |              |  |  |      |
|      |         |       |       |              |  |  |      |
|      |         |       |       |              |  |  |      |
|      |         |       |       | ┵┯┵┯┷        |  |  |      |
|      |         |       |       |              |  |  |      |
|      |         |       |       |              |  |  |      |
|      |         |       |       |              |  |  |      |
|      | _       |       |       |              |  |  |      |
|      |         |       |       |              |  |  |      |
|      |         |       |       |              |  |  |      |
| $\ $ | - Litte |       |       |              |  |  |      |
|      | ┛┫╌╴┥╴  | -++++ |       | +            |  |  |      |
|      |         |       |       |              |  |  |      |
|      | ┛┓┓┓    |       | ┶┰┶┰┝ | ++++         |  |  |      |
|      |         |       |       |              |  |  |      |
|      |         |       |       |              |  |  |      |
|      |         |       |       | + + + + + +  |  |  |      |
|      |         |       |       |              |  |  |      |
|      |         |       |       |              |  |  |      |
|      | -       |       |       |              |  |  |      |
|      |         |       |       |              |  |  |      |
|      | 4       |       |       |              |  |  |      |
|      | -       |       |       | <br>         |  |  |      |
|      | ╶┛┹╌┲╌┹ |       |       | +++++        |  |  |      |
|      |         |       |       |              |  |  |      |
|      |         |       |       |              |  |  |      |
|      |         |       |       |              |  |  |      |
|      |         |       |       |              |  |  |      |
|      |         |       |       |              |  |  |      |
|      |         |       |       |              |  |  |      |
|      |         |       |       |              |  |  |      |
|      |         |       |       |              |  |  | +    |
|      |         |       |       |              |  |  |      |
|      |         |       |       |              |  |  | ++++ |
|      |         |       |       |              |  |  |      |
|      |         |       |       |              |  |  |      |
|      |         |       |       |              |  |  |      |
|      |         |       |       |              |  |  |      |
|      |         |       |       |              |  |  |      |
|      |         |       |       |              |  |  |      |
|      |         |       |       |              |  |  |      |
|      |         |       |       |              |  |  |      |
|      |         |       |       |              |  |  |      |
|      |         |       |       |              |  |  |      |