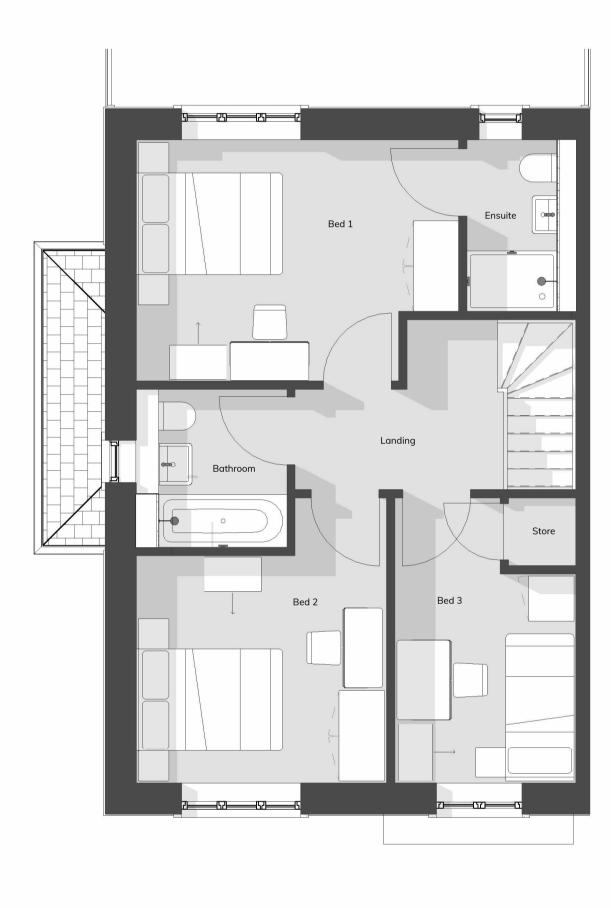

## House Type C (with Bay)

2 Storey - Semi - 3B5P

2 GA Plan Level 01 First Floor - Type C with Bay 1:50

|      |         |       |       | <br>         |  |  |      |
|------|---------|-------|-------|--------------|--|--|------|
|      |         |       |       |              |  |  |      |
|      |         |       |       |              |  |  |      |
|      |         |       |       | <b>T††††</b> |  |  |      |
|      |         |       |       |              |  |  |      |
|      |         |       |       |              |  |  |      |
|      |         |       |       |              |  |  |      |
|      |         |       |       |              |  |  |      |
|      |         |       |       |              |  |  |      |
|      |         |       |       | ┵┯┵┯┷        |  |  |      |
|      |         |       |       |              |  |  |      |
|      |         |       |       |              |  |  |      |
|      |         |       |       |              |  |  |      |
|      | _       |       |       |              |  |  |      |
|      |         |       |       |              |  |  |      |
|      |         |       |       |              |  |  |      |
| $\ $ | - Litte |       |       |              |  |  |      |
|      | ┛┫╌╴┥╴  | -++++ |       | +            |  |  |      |
|      |         |       |       |              |  |  |      |
|      | ┛┓┓┓    |       | ┶┰┶┰┝ | ++++         |  |  |      |
|      |         |       |       |              |  |  |      |
|      |         |       |       |              |  |  |      |
|      |         |       |       | + + + + + +  |  |  |      |
|      |         |       |       |              |  |  |      |
|      |         |       |       |              |  |  |      |
|      | -       |       |       |              |  |  |      |
|      |         |       |       |              |  |  |      |
|      | 4       |       |       |              |  |  |      |
|      | -       |       |       | <br>         |  |  |      |
|      | ╶┛┹╌┲╌┹ |       |       | +++++        |  |  |      |
|      |         |       |       |              |  |  |      |
|      |         |       |       |              |  |  |      |
|      |         |       |       |              |  |  |      |
|      |         |       |       |              |  |  |      |
|      |         |       |       |              |  |  |      |
|      |         |       |       |              |  |  |      |
|      |         |       |       |              |  |  |      |
|      |         |       |       |              |  |  | +    |
|      |         |       |       |              |  |  |      |
|      |         |       |       |              |  |  | ++++ |
|      |         |       |       |              |  |  |      |
|      |         |       |       |              |  |  |      |
|      |         |       |       |              |  |  |      |
|      |         |       |       |              |  |  |      |
|      |         |       |       |              |  |  |      |
|      |         |       |       |              |  |  |      |
|      |         |       |       |              |  |  |      |
|      |         |       |       |              |  |  |      |
|      |         |       |       |              |  |  |      |
|      |         |       |       |              |  |  |      |