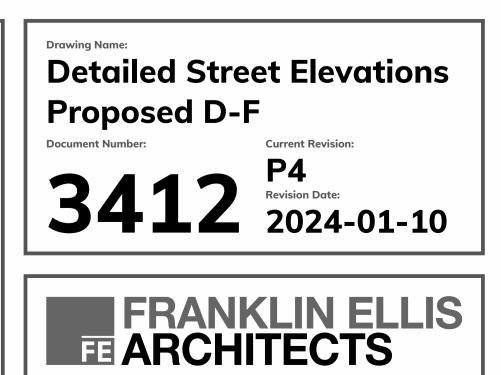

**Detailed Street Elevation E** 1:200

|                                      | Revision Notes:<br>Rev. Date Notes                                                                                                                                                        | lssuer                 | Checker                | LONDON                                                       |                                                   | Director / Associate:<br>Matthew Branton                                                                                                                |
|--------------------------------------|-------------------------------------------------------------------------------------------------------------------------------------------------------------------------------------------|------------------------|------------------------|--------------------------------------------------------------|---------------------------------------------------|---------------------------------------------------------------------------------------------------------------------------------------------------------|
| d<br>e.<br>ock walls<br>e.<br>gs and | <ul> <li>P1 2023-07-XX Preliminary Issue</li> <li>P2 2023-08-04 Revised Layout</li> <li>P3 2023-11-15 Updated layout and Planning Issue.</li> <li>P4 2024-01-10 Planning Issue</li> </ul> | IAT<br>TOY<br>MJ<br>MJ | SHB<br>JC<br>JC<br>SHB | NEWARK                                                       |                                                   | Status:<br>A3 Planning<br>Sheet Size:<br>A1L                                                                                                            |
|                                      | 0 10m<br>1:200                                                                                                                                                                            | ]                      |                        | Job Number:<br>23-0030<br>Client Name:<br>Bildurn Properties | Project Address:<br>London Rd, Newark NG24<br>1TW | Full Document Reference:<br>Identification / Location<br>Project Originator Fur<br>BLR-FEA-S<br>Autodesk Docs//23-0030-BLR-London Road, Newark/BLR-FEA- |