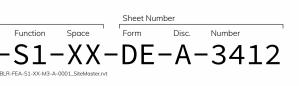

**Detailed Street Elevation E** 1:200

|                                      | Revision Notes:<br>Rev. Date Notes                                                                                                                                                        | lssuer                 | Checker                | LONDON                                                       |                                                   | Director / Associate:<br>Matthew Branton                                                                                                                |
|--------------------------------------|-------------------------------------------------------------------------------------------------------------------------------------------------------------------------------------------|------------------------|------------------------|--------------------------------------------------------------|---------------------------------------------------|---------------------------------------------------------------------------------------------------------------------------------------------------------|
| d<br>e.<br>ock walls<br>e.<br>gs and | <ul> <li>P1 2023-07-XX Preliminary Issue</li> <li>P2 2023-08-04 Revised Layout</li> <li>P3 2023-11-15 Updated layout and Planning Issue.</li> <li>P4 2024-01-10 Planning Issue</li> </ul> | IAT<br>TOY<br>MJ<br>MJ | SHB<br>JC<br>JC<br>SHB | NEWARK                                                       |                                                   | Status:<br>A3 Planning<br>Sheet Size:<br>A1L                                                                                                            |
|                                      | 0 10m<br>1:200                                                                                                                                                                            | ]                      |                        | Job Number:<br>23-0030<br>Client Name:<br>Bildurn Properties | Project Address:<br>London Rd, Newark NG24<br>1TW | Full Document Reference:<br>Identification / Location<br>Project Originator Fur<br>BLR-FEA-S<br>Autodesk Docs//23-0030-BLR-London Road, Newark/BLR-FEA- |

Project Lead: Sarah Boxford Functional Breakdown: S1 - Site 1 Scale: 1:200