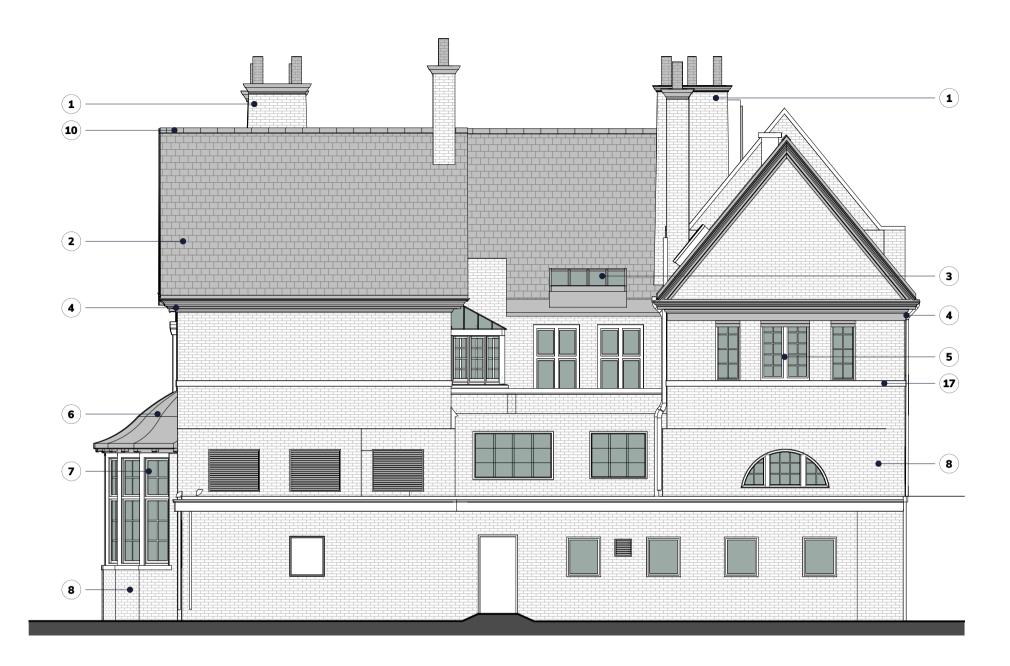

## **GA West Elevation Existing - Block 2**

| ( <b>1</b> ) Brick chimney with clay pot | th clay pots | Brick chimner | 1 |
|------------------------------------------|--------------|---------------|---|
|------------------------------------------|--------------|---------------|---|

- 2 Natural slate roof
- **3** Rooflight
- **4** Painted stone detail
- **5** Existing Painted timber frame windows

- **6** Lead to Window Bay Roof
- (7) Window Bay
- (8) Brickwork
- (9) Ironwork
- (10) Red ridge tiles

- (11) Brickwork infill
- (12) New timber frame windows
- (13) New timber frame door
- 14 New curtain wall
- **15** New lead surround walls

- **16** Secondary glazed facing London Road
  - **17** Stone sills
  - (18) Adjoining existing building