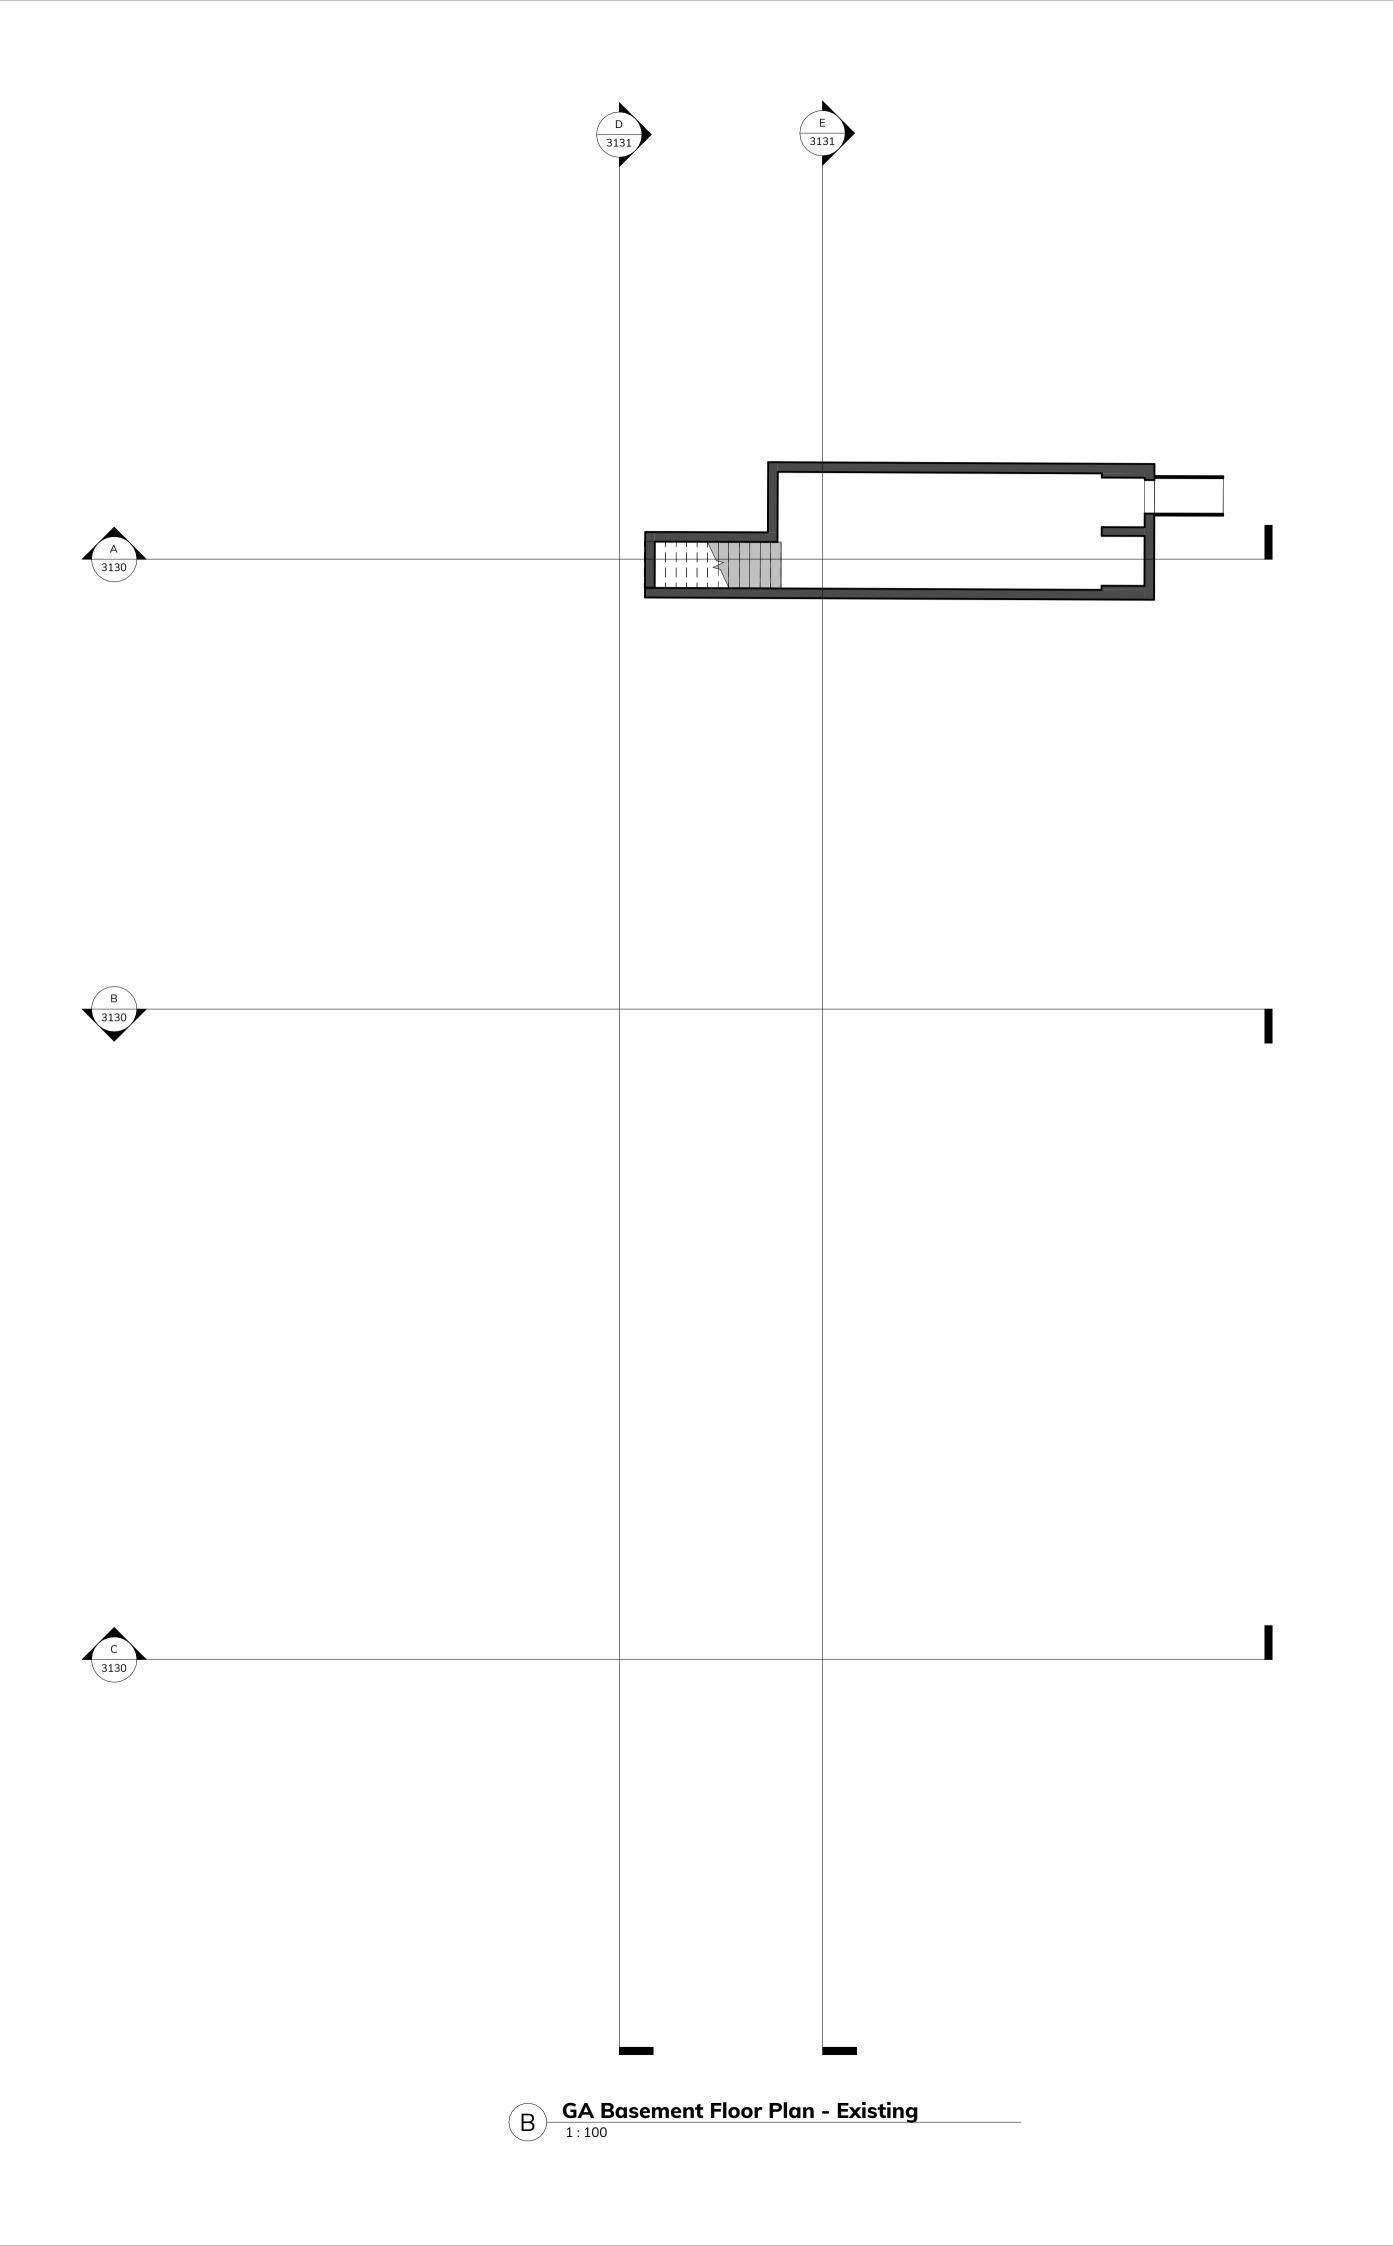

## **GA Basement Floor Plan** Existing - Block 3

Identification / Location

Project Originator Function Space Form Disc. Number

BLR-FEA-B3-B1-DP-A-2030