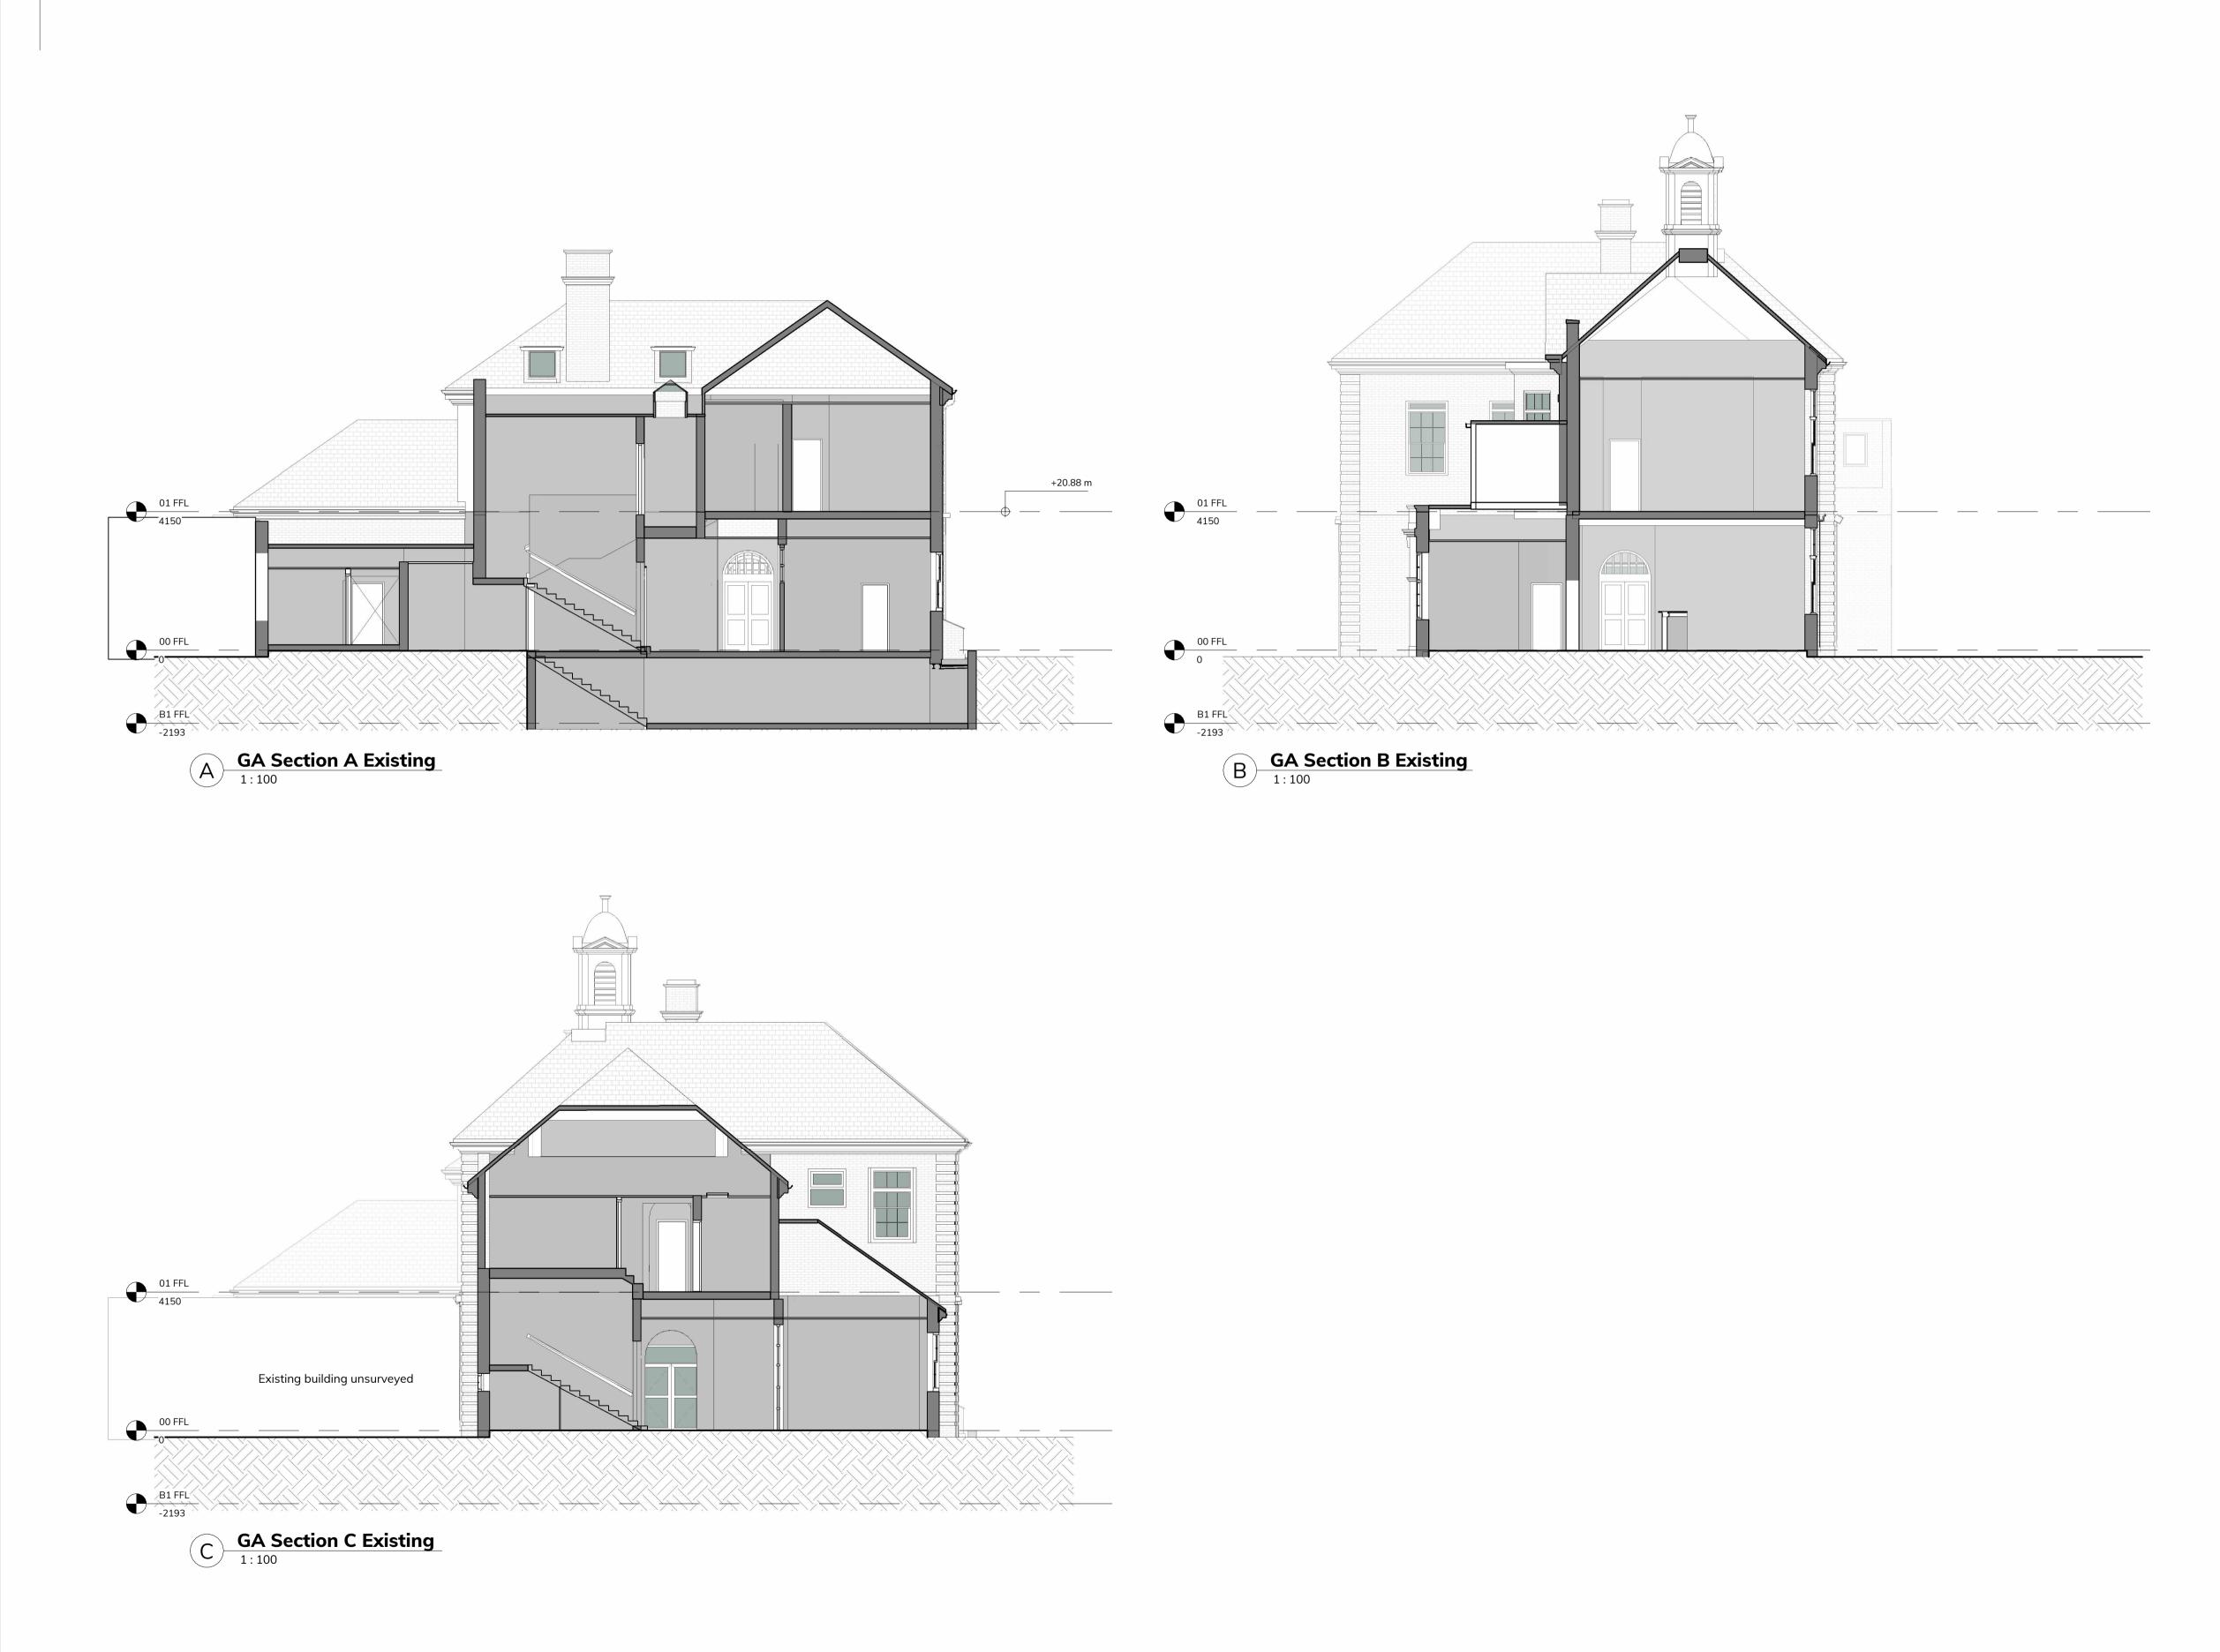

|                                                                                                     |                                     | Notes               |                                                                                                                        | lssuer       | Checke   |
|-----------------------------------------------------------------------------------------------------|-------------------------------------|---------------------|------------------------------------------------------------------------------------------------------------------------|--------------|----------|
| Р1<br>Р2                                                                                            |                                     | Preliminary Issue F | 21<br>s to