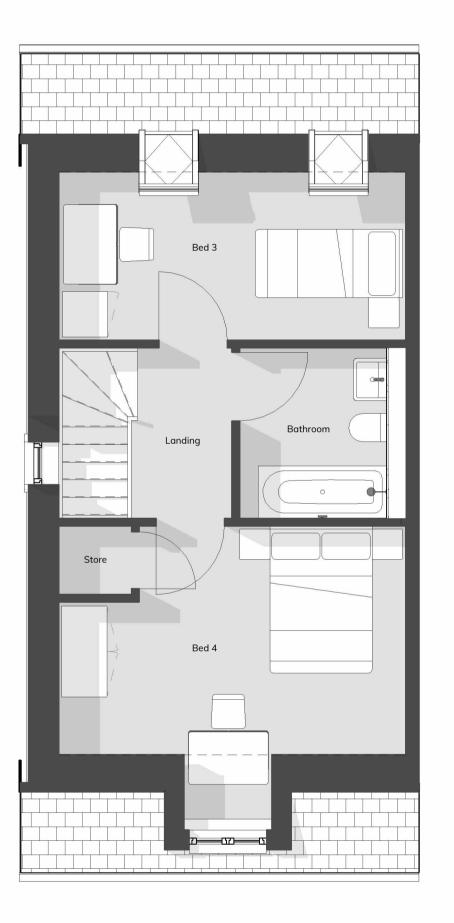

# **House Type A2**

2.5 Storey - Semi/Terrace - 4B7P

GA Plan Level 02 Second Floor - Type A2

GA Plan Level R1 Roof - Type A2 1:50