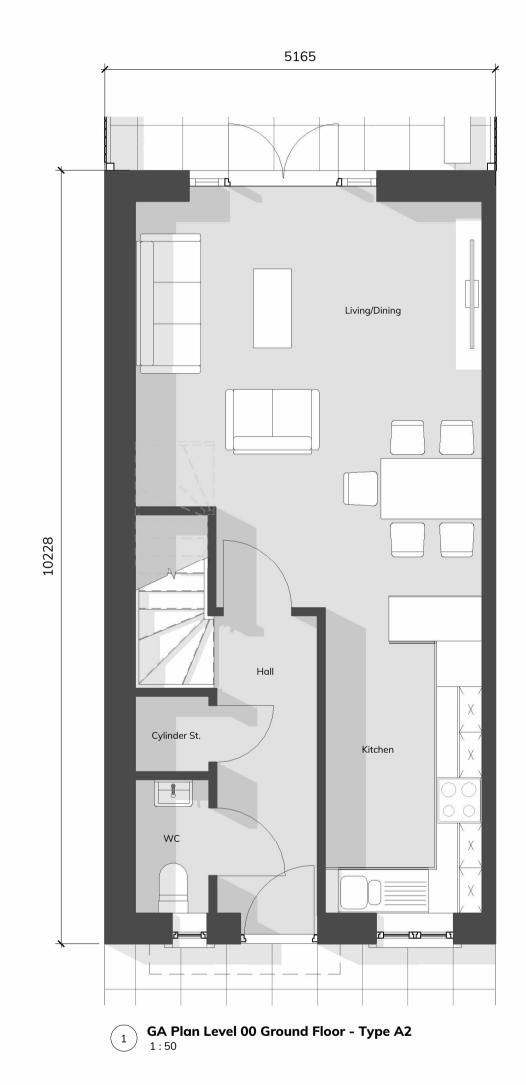

# **House Type A2**

2.5 Storey - Semi/Terrace - 4B7P

GA Plan Level 02 Second Floor - Type A2

GA Plan Level R1 Roof - Type A2 1:50