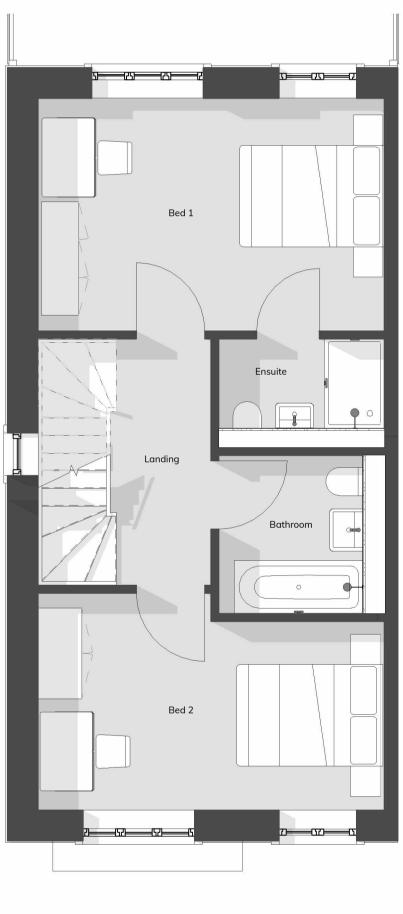

# **House Type A2**

2.5 Storey - Semi/Terrace - 4B7P

GA Plan Level 02 Second Floor - Type A2

GA Plan Level R1 Roof - Type A2 1:50