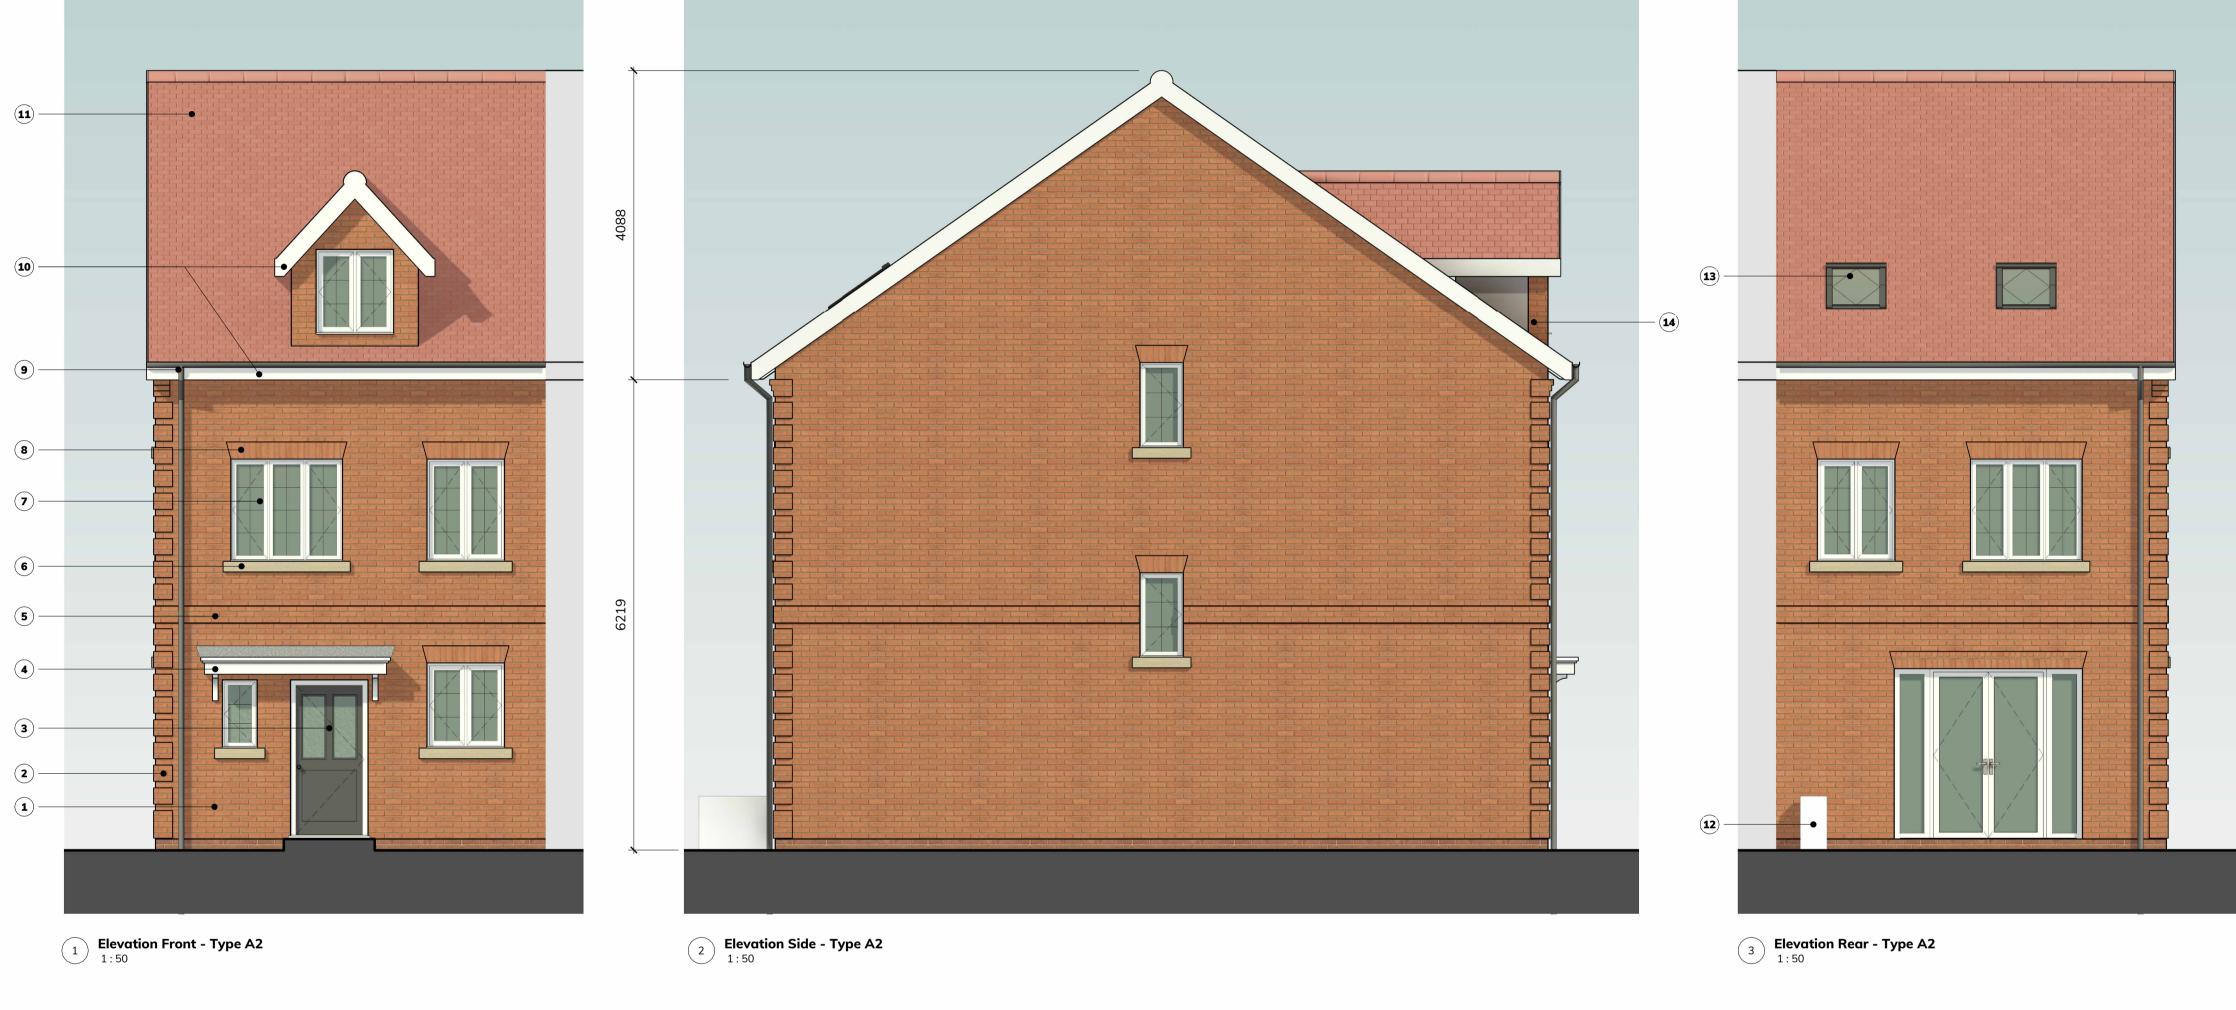

## House Type A2

2.5 Storey - Semi/Terrace - 4B7P

## **Material Key**

- Facing Brickwork
- 2 Brick Quions
- **3** Composite Panel Door
- **4** Entrance Canopy

Key Plan:

- (9) UPVC Rainwater Goods
- **6** Cast Stone Window Sill
- **7** UPVC Window Frames

**5** Brick String Course

- 8 Splayed Brick Soldier Course Window Head
- (11) Tiled Roof
  - (12) ASHP Unit

(10) UPVC Fascia Board

- (13) Roof light
- (14) Lead flashing
- **General Notes:**
- Do not scale off this drawing unless a scale bar is provided.
  Any ambiguities, omissions and errors on this drawing should be notified
- immediately to the Architect before the commencement of works on site. Dimensions are in millimetres unless otherwise stated.
   Dimensions, unless otherwise indicated, are to the face of unfinished block
- or to the finished plaster face of stud partitions.
- 5. Dimensions are to be checked on site. Discrepancies are to be notified immediately to the Architect before the commencement of works on site.
- 6. All levels are in meters unless otherwise stated. 7. This drawing is to be read in conjunction with all other relevant drawings of specifications for this project.