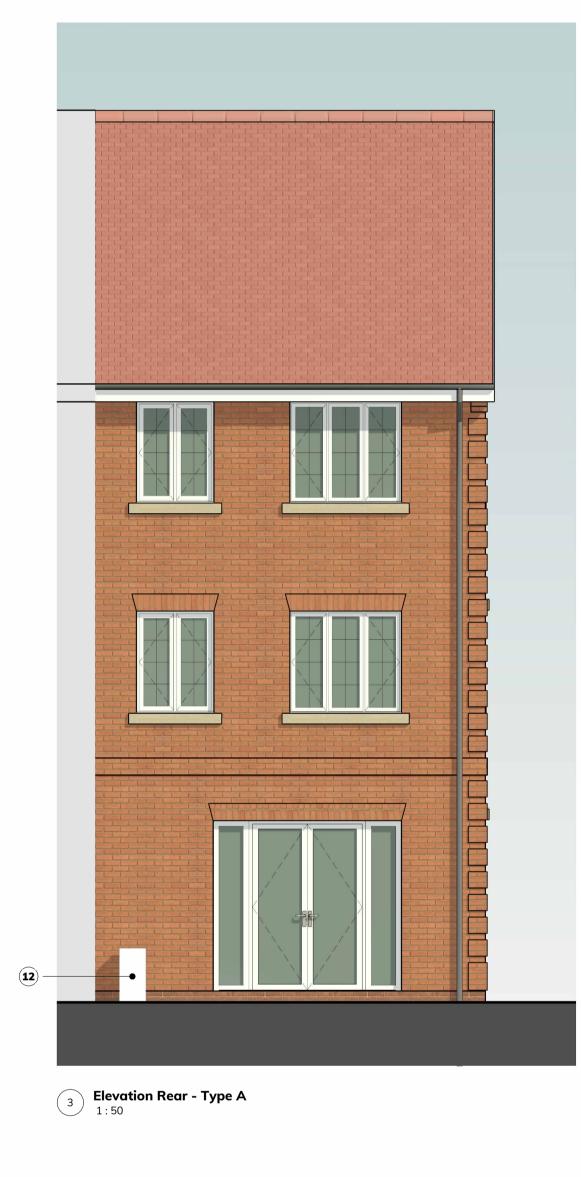

#### **1** Facing Brickwork

2 Brick Quions

Key Plan:

- **3** Composite Panel Door
- **4** Entrance Canopy

## (9) UPVC Rainwater Goods

**5** Brick String Course

**6** Cast Stone Window Sill

**7** UPVC Window Frames

8 Splayed Brick Soldier Course Window Head

(10) UPVC Fascia Board

(11) Tiled Roof

(12) ASHP Unit

- (13) Roof light

- (14) Lead flashing

- **General Notes:**
- Do not scale off this drawing unless a scale bar is provided.
  Any ambiguities, omissions and errors on this drawing should be notified
- immediately to the Architect before the commencement of works on site.
- Dimensions are in millimetres unless otherwise stated.
  Dimensions, unless otherwise indicated, are to the face of unfinished block
- or to the finished plaster face of stud partitions. Dimensions are to be checked on site. Discrepancies are to be notified immediately to the Architect before the commencement of works on site.
- 6. All levels are in meters unless otherwise stated. This drawing is to be read in conjunction with all other relevant drawings specifications for this project.