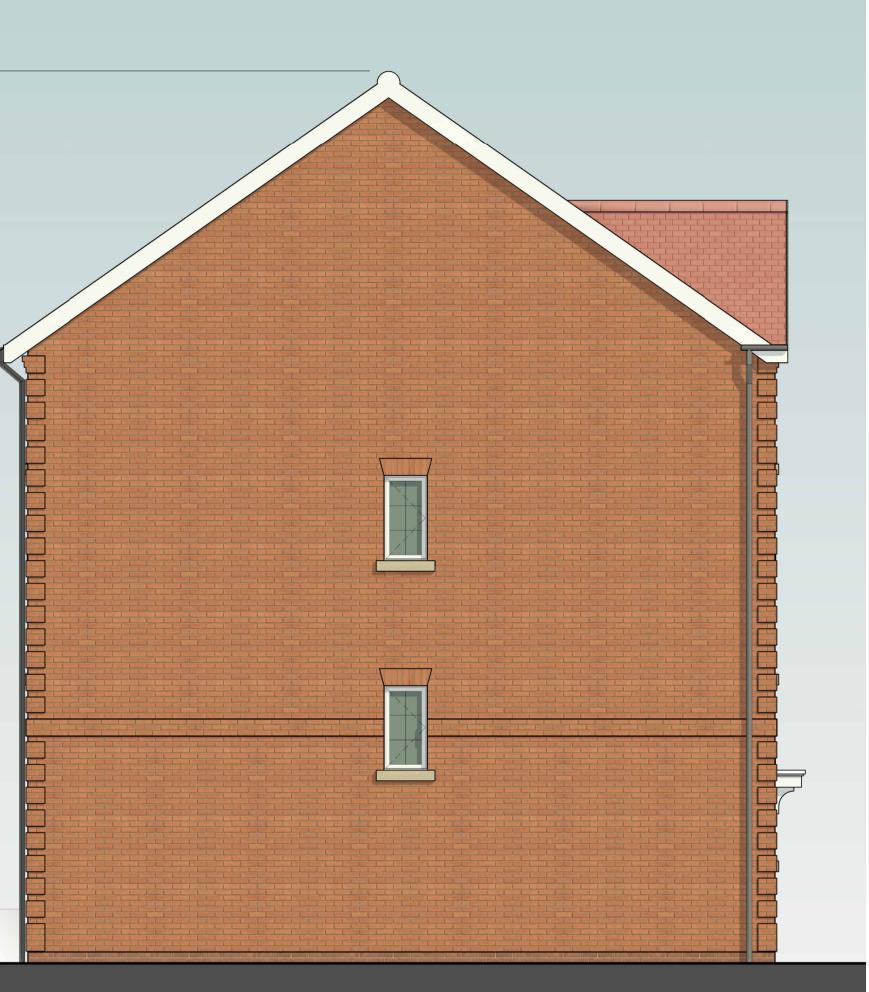

#### **1** Facing Brickwork

2 Brick Quions

Key Plan:

- **3** Composite Panel Door
- **4** Entrance Canopy

## (9) UPVC Rainwater Goods

**5** Brick String Course

**6** Cast Stone Window Sill

**7** UPVC Window Frames

8 Splayed Brick Soldier Course Window Head

(10) UPVC Fascia Board

(11) Tiled Roof

(12) ASHP Unit

- (13) Roof light

- (14) Lead flashing

- **General Notes:**
- Do not scale off this drawing unless a scale bar is provided.
  Any ambiguities, omissions and errors on this drawing should be notified
- immediately to the Architect before the commencement of works on site.
- Dimensions are in millimetres unless otherwise stated.
  Dimensions, unless otherwise indicated, are to the face of unfinished block
- or to the finished plaster face of stud partitions. Dimensions are to be checked on site. Discrepancies are to be notified immediately to the Architect before the commencement of works on site.
- 6. All levels are in meters unless otherwise stated. This drawing is to be read in conjunction with all other relevant drawings specifications for this project.