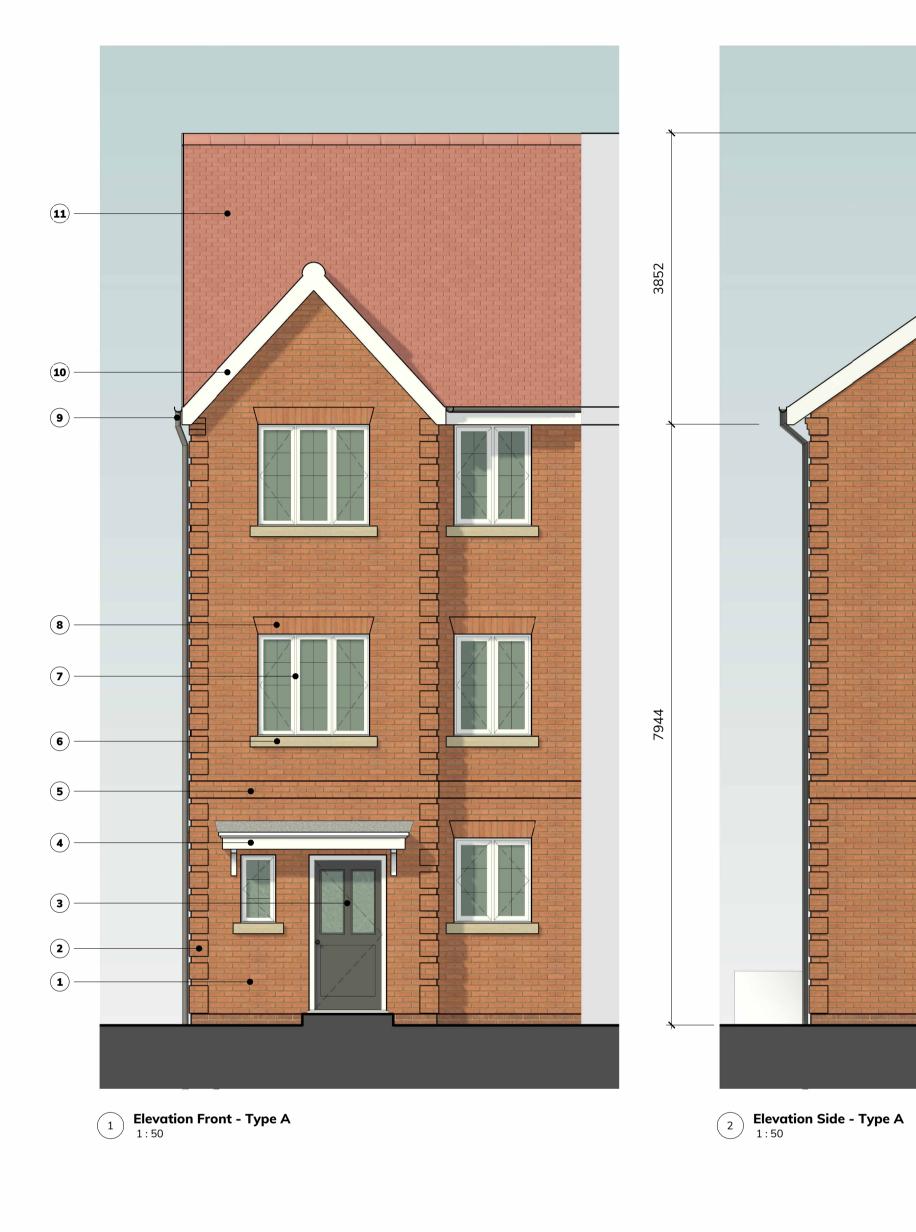

#### **1** Facing Brickwork

2 Brick Quions

Key Plan:

- **3** Composite Panel Door
- **4** Entrance Canopy

## (9) UPVC Rainwater Goods

**5** Brick String Course

**6** Cast Stone Window Sill

**7** UPVC Window Frames

8 Splayed Brick Soldier Course Window Head

(10) UPVC Fascia Board

(11) Tiled Roof

(12) ASHP Unit

- (13) Roof light

- (14) Lead flashing

- **General Notes:**
- Do not scale off this drawing unless a scale bar is provided.
  Any ambiguities, omissions and errors on this drawing should be notified
- immediately to the Architect before the commencement of works on site.
- Dimensions are in millimetres unless otherwise stated.
  Dimensions, unless otherwise indicated, are to the face of unfinished block
- or to the finished plaster face of stud partitions. Dimensions are to be checked on site. Discrepancies are to be notified immediately to the Architect before the commencement of works on site.
- 6. All levels are in meters unless otherwise stated. This drawing is to be read in conjunction with all other relevant drawings specifications for this project.