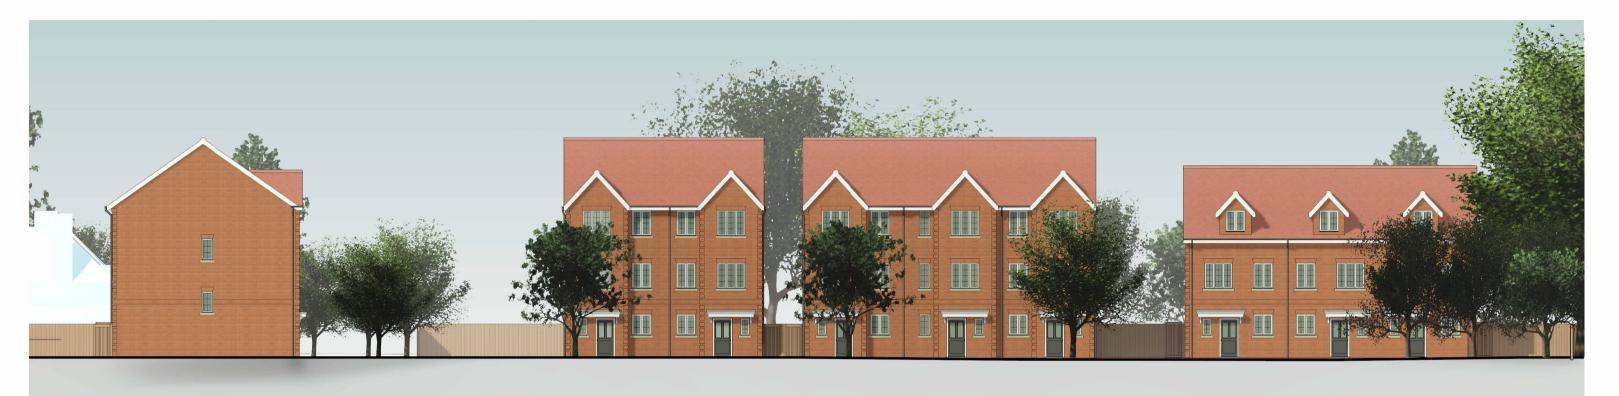

**Detailed Street Elevation A** 1:200

**Detailed Street Elevation B** 

Detailed Street Elevation C

## **LONDON ROAD** NEWARK

|       |     | Job Number:<br>23-0030             |
|-------|-----|------------------------------------|
| 1:200 | 10m | Client Name:<br>Bildurn Properties |

**Project Address:** Job Number: 23-0030 London Rd, Newark NG24

BLR-FEA-S1-XXX-DE-A-3411

Autoritiest Proce/173-00190-RI R-I andron Road Newart/BLR-FEA-S1-XX-M3-A-0001\_SiteMaster.rvt

FRANKLIN ELLIS ARCHITECTS

**Detailed Street Elevations** 

**Proposed A-C** 

© Franklin Ellis (2022) Ltd. Company No: 14131809