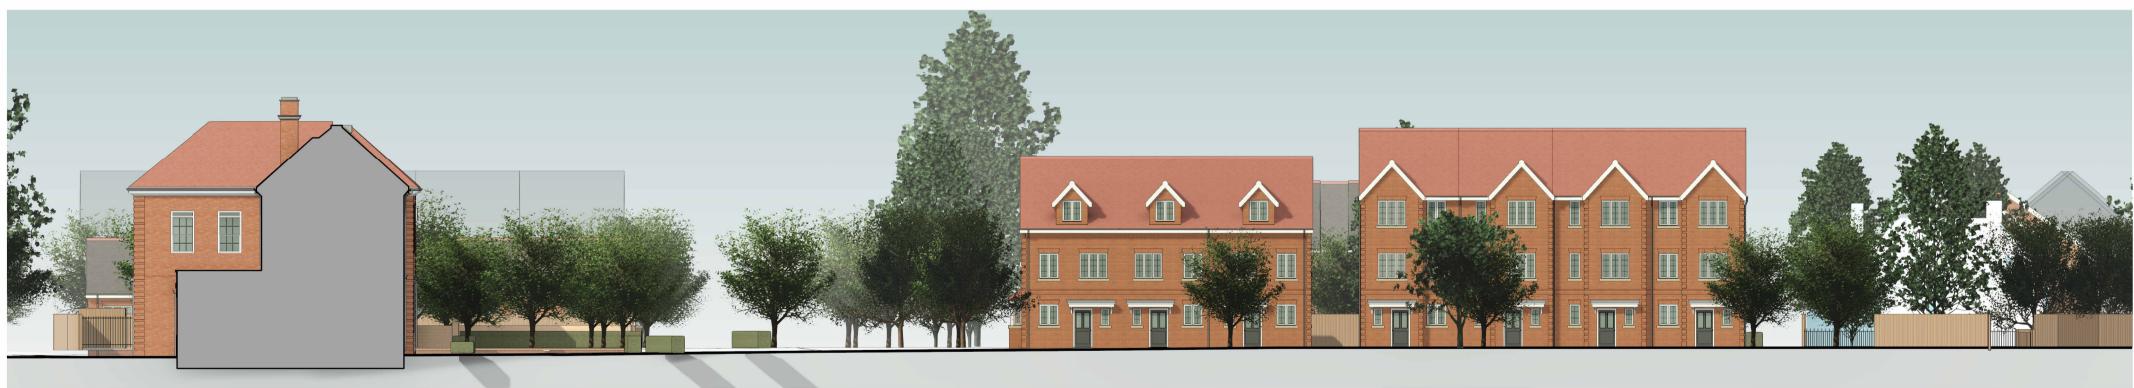

**Detailed Street Elevation A** 1:200

**Detailed Street Elevation B** 

Detailed Street Elevation C

## **LONDON ROAD** NEWARK

|       |     | Job Number:<br>23-0030             |
|-------|-----|------------------------------------|
| 1:200 | 10m | Client Name:<br>Bildurn Properties |

**Project Address:** Job Number: 23-0030 London Rd, Newark NG24

BLR-FEA-S1-XXX-DE-A-3411

Autoritiest Proce/173-00190-RI R-I andron Road Newart/BLR-FEA-S1-XX-M3-A-0001\_SiteMaster.rvt

FRANKLIN ELLIS ARCHITECTS

**Detailed Street Elevations** 

**Proposed A-C** 

© Franklin Ellis (2022) Ltd. Company No: 14131809