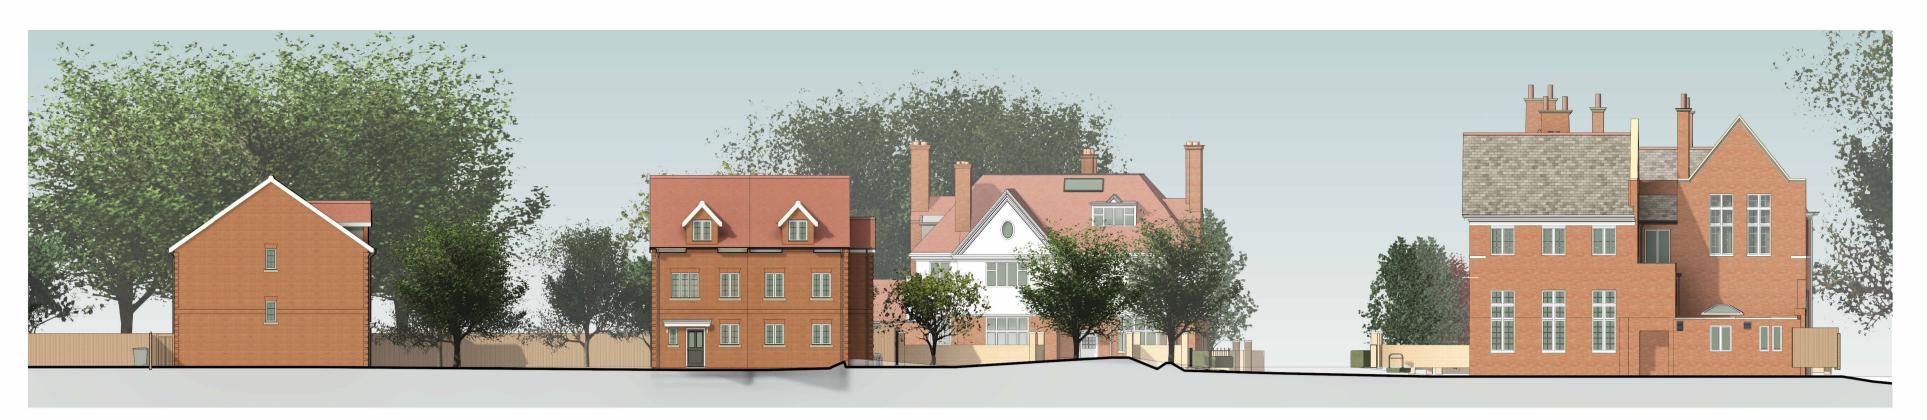

**Detailed Street Elevation A** 1:200

**Detailed Street Elevation B** 

Detailed Street Elevation C

## **LONDON ROAD** NEWARK

|       |     | Job Number:<br>23-0030             |
|-------|-----|------------------------------------|
| 1:200 | 10m | Client Name:<br>Bildurn Properties |

**Project Address:** Job Number: 23-0030 London Rd, Newark NG24

BLR-FEA-S1-XXX-DE-A-3411

Autoritiest Proce/173-00190-RI R-I andron Road Newart/BLR-FEA-S1-XX-M3-A-0001\_SiteMaster.rvt

FRANKLIN ELLIS ARCHITECTS

**Detailed Street Elevations** 

**Proposed A-C** 

© Franklin Ellis (2022) Ltd. Company No: 14131809