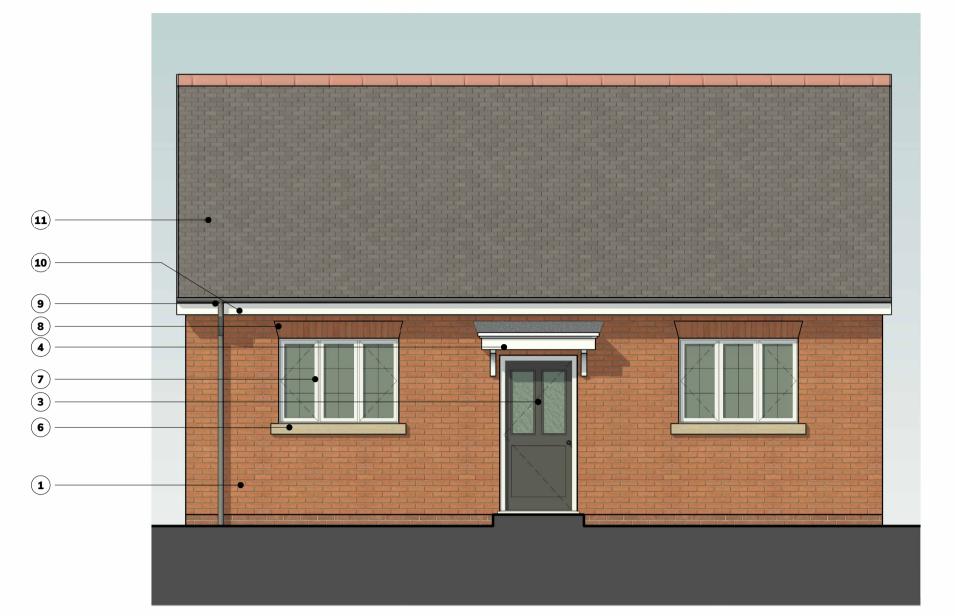

## **House Type E**

1 Storey - Semi/Detatched - 2B3P

Elevation Front - Type E

3 Elevation Rear - Type E

Elevation Side 1 - Type E

Elevation Side 2 - Type E

## **Material Key**

 Facing Brickwork **5** Brick String Course

UPVC Rainwater Goods

(13) Roof light

(14) Lead flashing

2 Brick Quions

**6** Cast Stone Window Sill

**7** UPVC Window Frames

(10) UPVC Fascia Board

8 Splayed Brick Soldier Course Window Head (12) ASHP Unit

**11** Tiled Roof

3 Composite Panel Door

4 Entrance Canopy

Key Plan:

**General Notes:** 

1. Do not scale off this drawing unless a scale bar is provided.