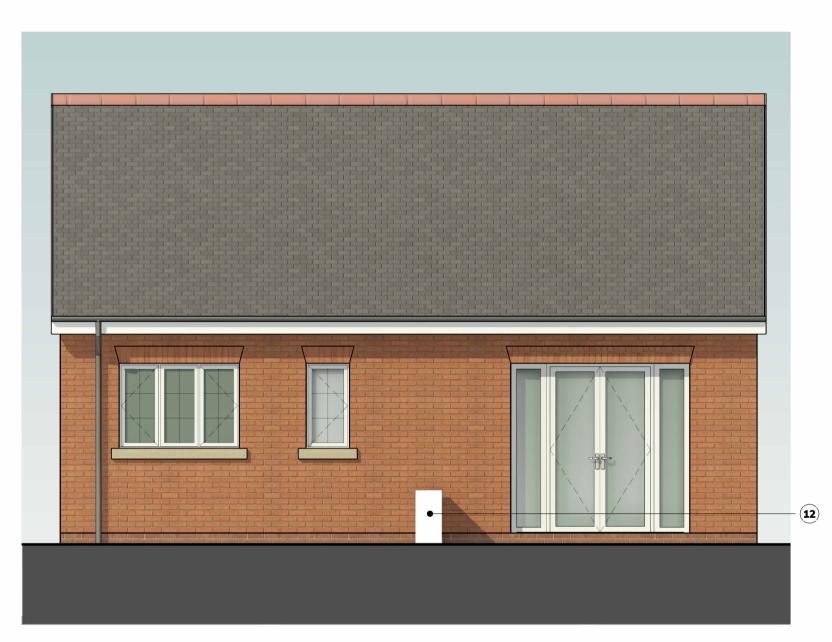

## **House Type E**

1 Storey - Semi/Detatched - 2B3P

Elevation Front - Type E

3 Elevation Rear - Type E

Elevation Side 1 - Type E

Elevation Side 2 - Type E

## **Material Key**

 Facing Brickwork **5** Brick String Course

UPVC Rainwater Goods

(13) Roof light

(14) Lead flashing

2 Brick Quions

**6** Cast Stone Window Sill

**7** UPVC Window Frames

(10) UPVC Fascia Board

8 Splayed Brick Soldier Course Window Head (12) ASHP Unit

**11** Tiled Roof

3 Composite Panel Door

4 Entrance Canopy

Key Plan:

**General Notes:** 

1. Do not scale off this drawing unless a scale bar is provided.