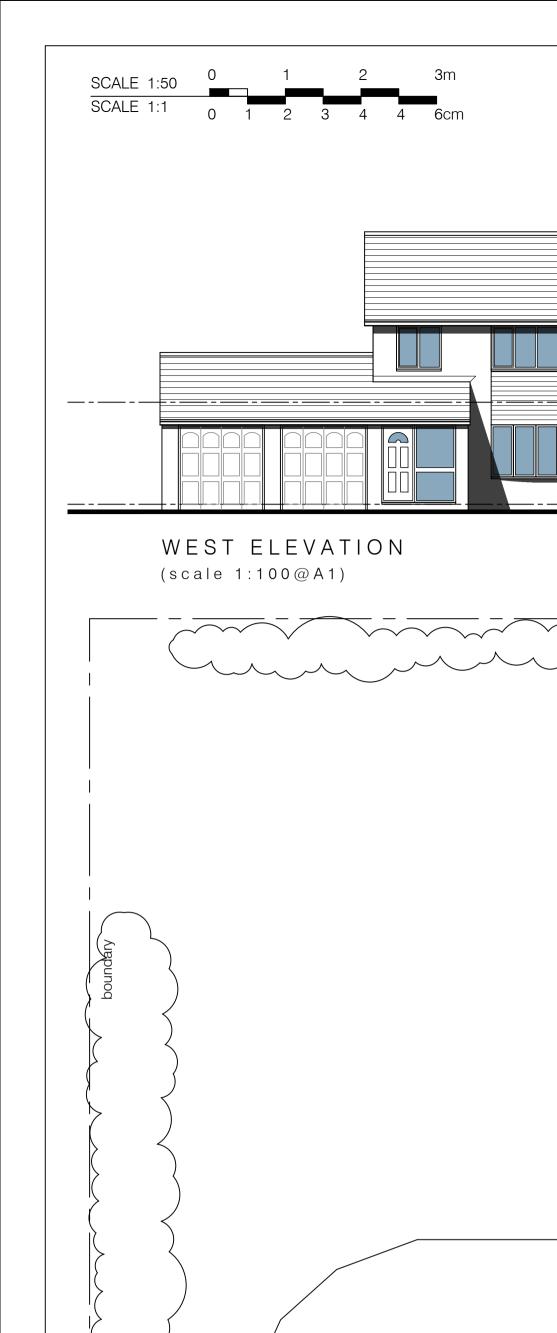

- white UPVC fascias and rain water

NORTH ELEVATION

2344

1885 2076

DINING

LOUNGE 2459

(scale 1:100@A1)

KITCHEN