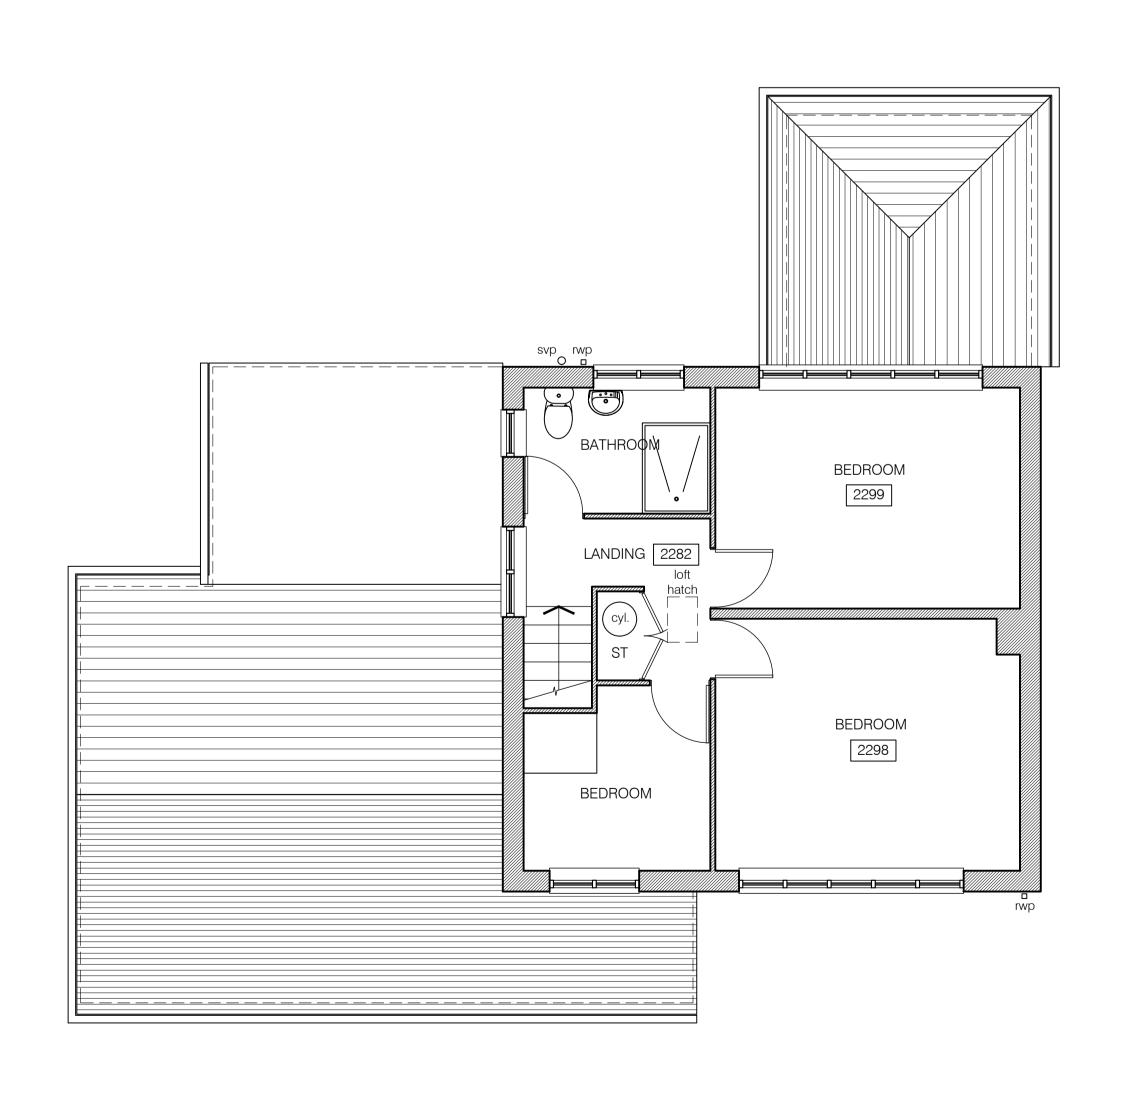

CLÓAKS

4050 ridge

UTILITY

2393

GARAGE

2022

GROUND FLOOR PLAN (scale 1:50@A1)

— profiled concrete roof tiles, colour