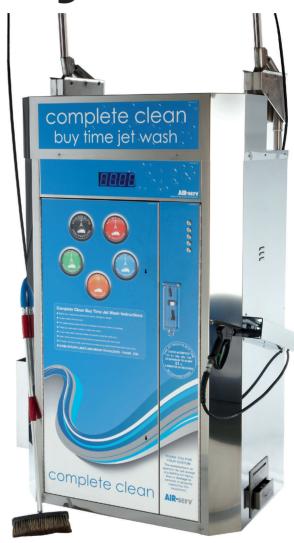

#### **Machine Features:**

- Stylish designed cabinet made from high grade Stainless Steel
- Buy Time jet wash machine
- Machine fitted with high rise, 180 degree rotaing boom arms and hose
- Machine presented in waterproof decal fitted with instructions and H&S disclaimers
- 5 or 6 Jet wash programmes
- Thermostatically controlled blow-down frost protection heating & insulation pack
- Large LCD display
- Machines fitted with various high security vault options

# Jet Wash Programmes Available:

- Hot Pre-Wash Low Pressure
- Cold Pre-Wash High Pressure
- Hot Foam Brush
- Cold Wax Gloss
- Cold Rinse High Pressure
- Tyre & Wheel Programme

**DATA SHEET** 

Deluxe Dark Jet Wash