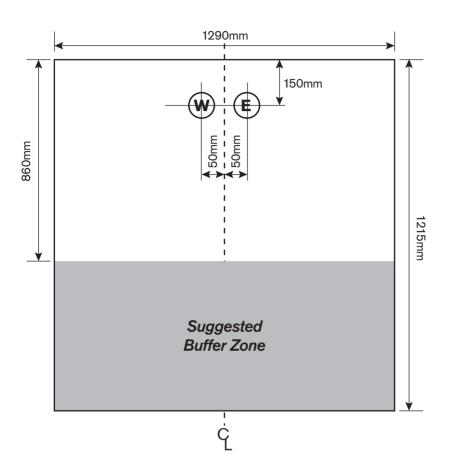

#### **Base Specification**

**Dimensions** Width 1290mm x Depth 860mm. Base Thickness 200mm Concrete.

Cabinet to be securely Keyed in to the concrete.

#### **Cabinet Dimensions**

**Height** 1710mm + 2300mm (Booms) Width 1150mm + 230mm (Brackets) **Depth** 720mm + 30mm (Mechs)

#### **Electrical Requirements**

Constant (24hr) 40 Amp 230/240 Volt Ac Single Phase Supply, or 20 Amp 410/415 Volt AC Three Phase.

Electrical Supply Duct

Water Supply Duct