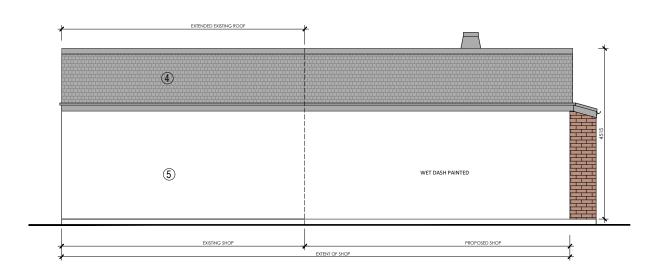

Rev. Date Description By





# PROPOSED NORTH EAST ELEVATION

### PROPOSED SOUTH EAST ELEVATION



# WET DASH PAINTED

### PROPOSED SOUTH WEST ELEVATION

# PROPOSED NORTH WEST ELEVATION

|   | <del>,,,,</del> , | 1 - |   |   |   |    |
|---|-------------------|-----|---|---|---|----|
| Ò | 1                 | 2   | 3 | 4 | 5 | 10 |
| U | '                 | _   | O | ' | O | 10 |

### <u>FINISHES</u>

| FACING BRICK MATCH EXISTING | 1 |
|-----------------------------|---|
|-----------------------------|---|

2

(5)

| DARK GREY INSULATED |  |
|---------------------|--|
| METAL CLADDING      |  |
|                     |  |

| - | RENDERED WALL FINISH     |
|---|--------------------------|
|   | MATCH EXISTING RENDERING |



Job
The Grange Garage

56-58 Irvine Road Kilmarnock KA1 2JW

Drawi

### PROPOSED SHOP ELEVATIONS

| Date    | Scale      |     |
|---------|------------|-----|
| DE