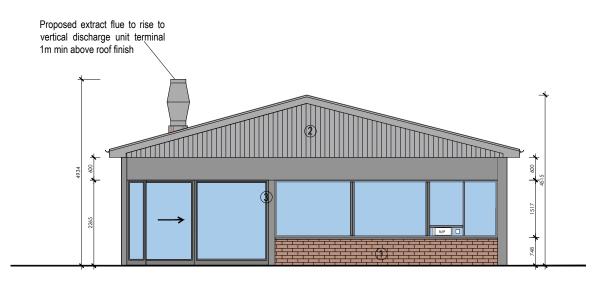

Rev. Date Description By





# PROPOSED NORTH EAST ELEVATION

### PROPOSED SOUTH EAST ELEVATION



# WET DASH PAINTED

### PROPOSED SOUTH WEST ELEVATION

# PROPOSED NORTH WEST ELEVATION

|   | <del>,,,,</del> , | 1 - |   |   |   |    |
|---|-------------------|-----|---|---|---|----|
| Ò | 1                 | 2   | 3 | 4 | 5 | 10 |
| U | '                 | _   | O | ' | O | 10 |

### <u>FINISHES</u>

| FACING BRICK MATCH EXISTING | 1 |
|-----------------------------|---|
|-----------------------------|---|

2

(5)

| DARK GREY INSULATED |  |
|---------------------|--|
| METAL CLADDING      |  |
|                     |  |

| - | RENDERED WALL FINISH     |
|---|--------------------------|
|   | MATCH EXISTING RENDERING |



Job
The Grange Garage

56-58 Irvine Road Kilmarnock KA1 2JW

Drawi

### PROPOSED SHOP ELEVATIO