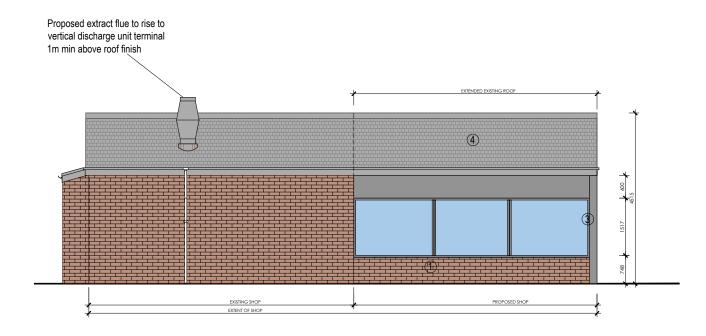

Rev. Date Description By





# PROPOSED NORTH EAST ELEVATION

### PROPOSED SOUTH EAST ELEVATION



# WET DASH PAINTED

### PROPOSED SOUTH WEST ELEVATION

# PROPOSED NORTH WEST ELEVATION

|   | <del>,,,,</del> , | 1 - |   |   |   |    |
|---|-------------------|-----|---|---|---|----|
| Ò | 1                 | 2   | 3 | 4 | 5 | 10 |
| U | '                 | _   | O | ' | O | 10 |

### <u>FINISHES</u>

| FACING BRICK MATCH EXISTING | 1 |
|-----------------------------|---|
|-----------------------------|---|

2

(5)

| DARK GREY INSULATED |  |
|---------------------|--|
| METAL CLADDING      |  |
|                     |  |

| - | RENDERED WALL FINISH     |
|---|--------------------------|
|   | MATCH EXISTING RENDERING |



Job
The Grange Garage

56-58 Irvine Road Kilmarnock KA1 2JW

Drawi

### PROPOSED SHOP ELEVAT