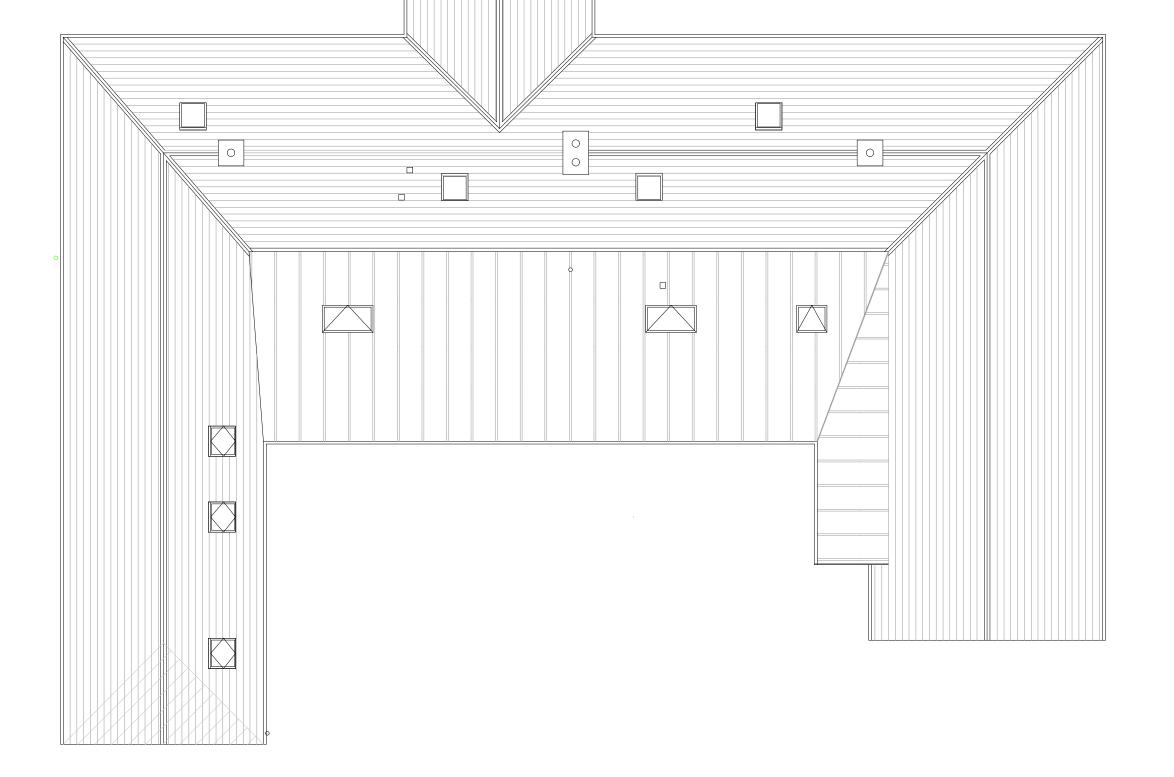

- - planning

Rev Date Description

Client:

Fraser Dodds

Project:

Low Ashyard, By Hurliford

Drawing Title :

Roof Plan As proposed