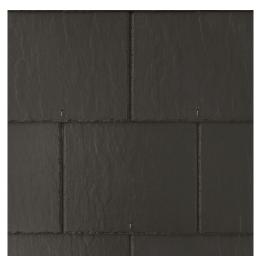

Brick - 'Majestic' by Vandersanden

Render - by Weber Saint-Gobain in the colour 'white'.

Rooflight - RAL 7016 Anthracite Grey

Slate - 'Rivendale' Fibre Cement Slate in the colour 'Cromleigh Graphite' by Cedral.