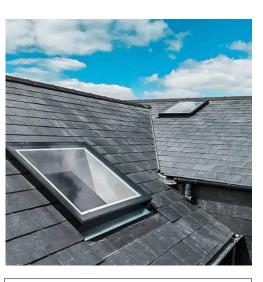

Brick - 'Majestic' by Vandersanden

Render - by Weber Saint-Gobain in the colour 'white'.

Rooflight - RAL 7016 Anthracite Grey

Slate - 'Rivendale' Fibre Cement Slate in the colour 'Cromleigh Graphite' by Cedral.