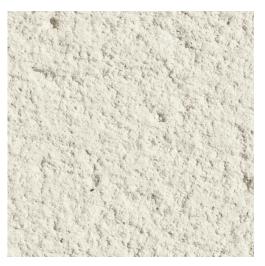

Brick - 'Majestic' by Vandersanden

Render - by Weber Saint-Gobain in the colour 'white'.

Rooflight - RAL 7016 Anthracite Grey

Slate - 'Rivendale' Fibre Cement Slate in the colour 'Cromleigh Graphite' by Cedral.