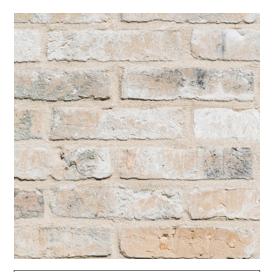

Brick - 'Majestic' by Vandersanden

Render - by Weber Saint-Gobain in the colour 'white'.

Rooflight - RAL 7016 Anthracite Grey

Slate - 'Rivendale' Fibre Cement Slate in the colour 'Cromleigh Graphite' by Cedral.