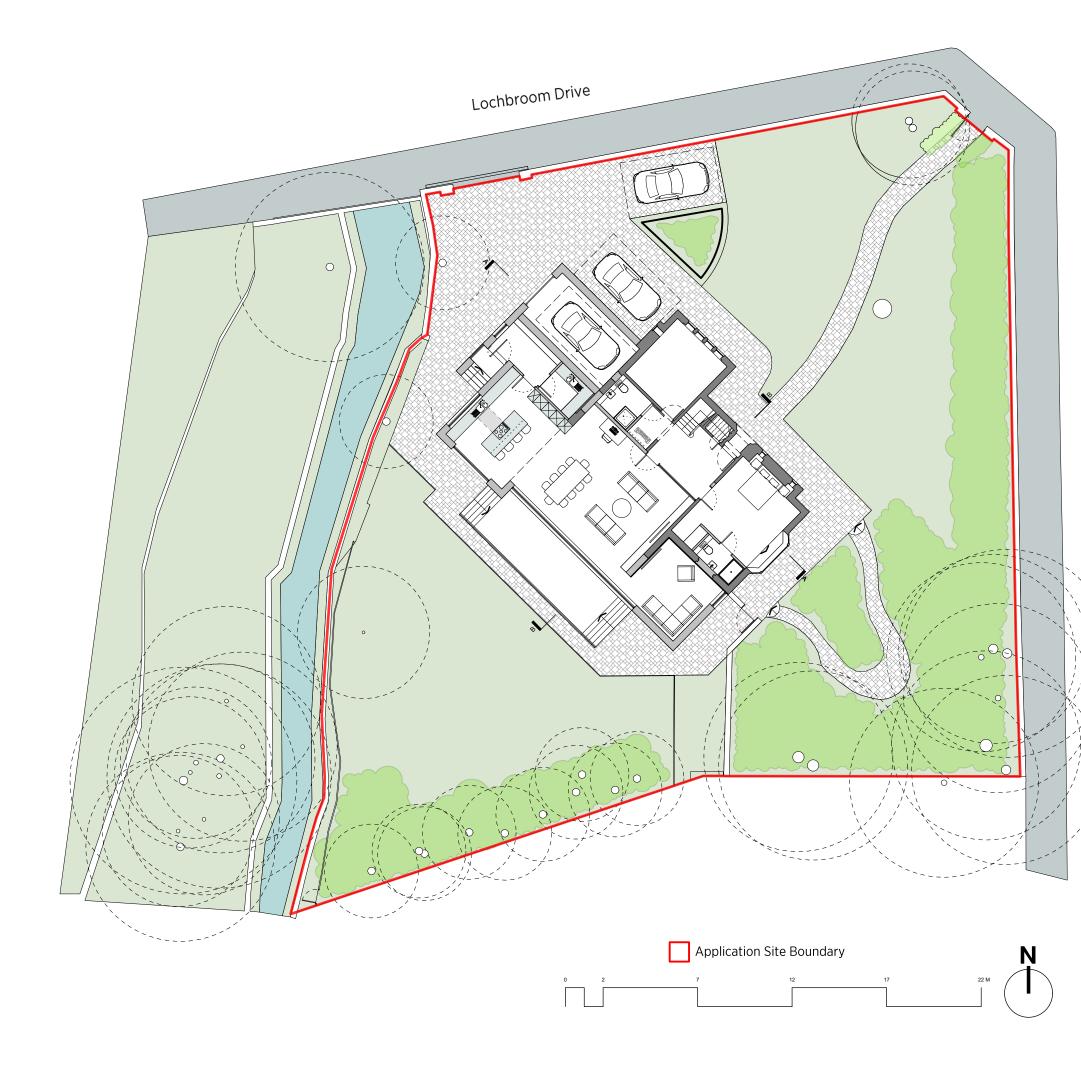

Do not scale from drawing. Use figured dimensions only. All dimensions to be checked on site by the contractor and any discrepancies to be notified to the architect prior to works being carried out. Drawing is copyright of NVDC Architects Ltd.

| Rev:                                                   |                       |           |                                                         |  |
|--------------------------------------------------------|-----------------------|-----------|---------------------------------------------------------|--|
| Project:                                               | 11 Lochbroom Drive    |           |                                                         |  |
| Client:                                                | -                     |           |                                                         |  |
| Job No:                                                | NV0633                |           |                                                         |  |
| Dwg. No:                                               | P(1)200               |           |                                                         |  |
| Title:                                                 | Site Plan as Proposed |           |                                                         |  |
| Scale:                                                 | 1:200 @ A             | 2         |                                                         |  |
| Drawn:                                                 | MG                    | Date:     | 08.08.23                                                |  |
| <b>NVDC</b><br>ARCHITECTS                              |                       |           |                                                         |  |
| Bradbury House<br>10 High Craighall<br>Glasgow, G4 9UD |                       | enquiries | 0141 959 8752<br>enquiries@nvdc.co.uk<br>www.nvdc.co.uk |  |