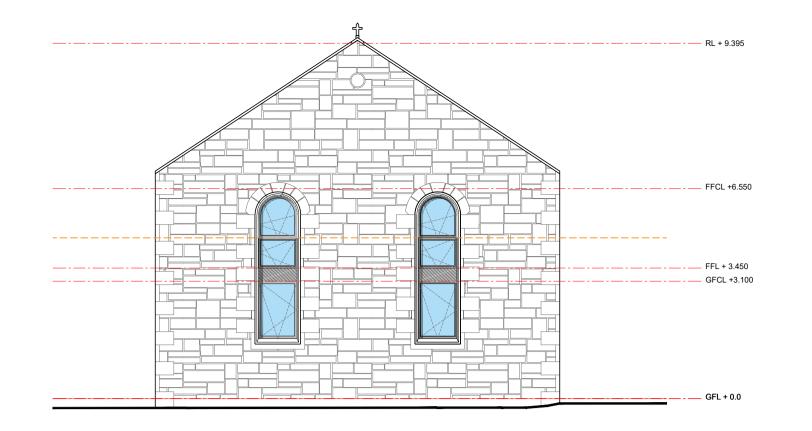

SCALE 1:100 (A2) LENGTHS SHOWN IN METRES

All dimensions and levels to be checked on site prior to the commencement of work. Architect to be informed of any discrepancies prior to the commencement of work. Unspecified dimensions are not to be scaled off this drawing. All dimensions are in millimetres unless stated otherwise. If any dimensions or details conflict please notify the Architect immediately. This drawing is to be used for **STATUTORY** purposes only. This is not a **CONSTRUCTION** drawing.





North Elevation



West Elevation

South Elevation

## Material specification:

## Windows:

Aluminium clad timber fitted double glazed window

Juliet balcony: Aluminium clad timber fitted double glazed door with raw iron railing

| Project<br>Internal Alterations<br>Client<br>-