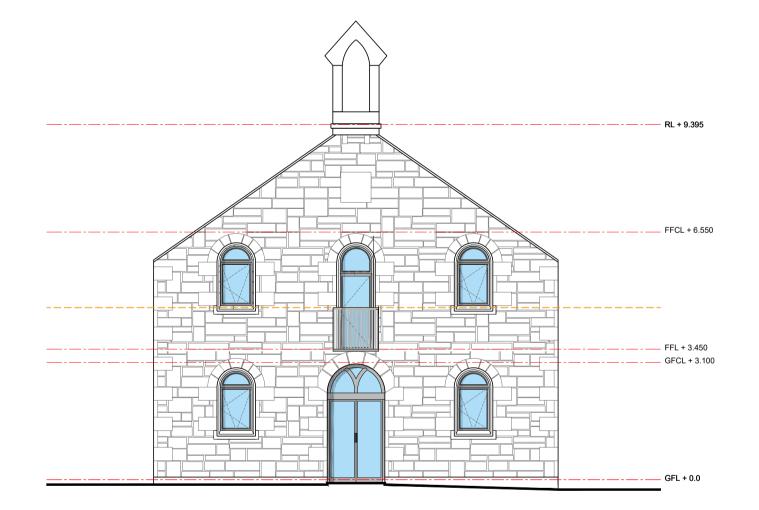

SCALE 1:100 (A2) LENGTHS SHOWN IN METRES

All dimensions and levels to be checked on site prior to the commencement of work. Architect to be informed of any discrepancies prior to the commencement of work. Unspecified dimensions are not to be scaled off this drawing. All dimensions are in millimetres unless stated otherwise. If any dimensions or details conflict please notify the Architect immediately. This drawing is to be used for **STATUTORY** purposes only. This is not a **CONSTRUCTION** drawing.





North Elevation



West Elevation

South Elevation

## Material specification:

## Windows:

Aluminium clad timber fitted double glazed window

Juliet balcony: Aluminium clad timber fitted double glazed door with raw iron railing

| Project<br>Internal Alterations<br>Client<br>-                                                                                                                                                                                                                                                                                                                    |              | JON FRULLANI<br>ARCHITECT |              |
|-------------------------------------------------------------------------------------------------------------------------------------------------------------------------