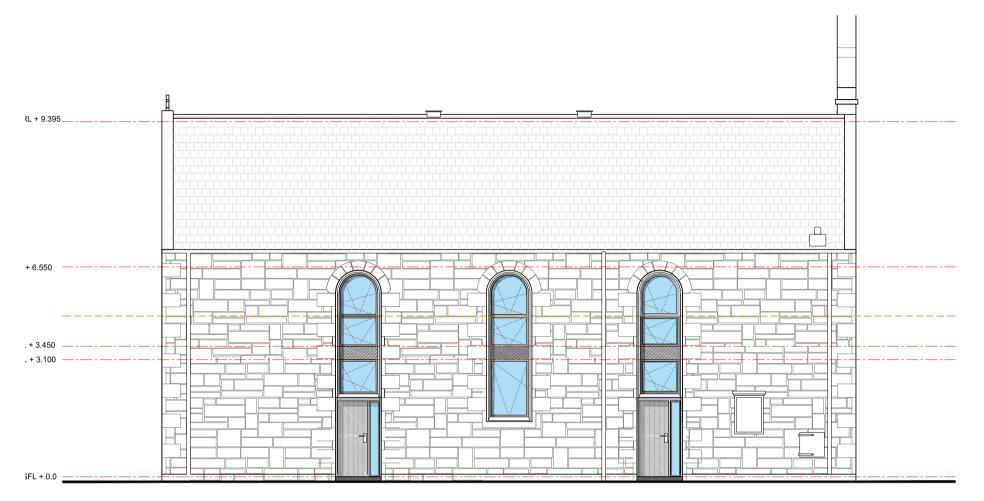

SCALE 1:100 (A2) LENGTHS SHOWN IN METRES

All dimensions and levels to be checked on site prior to the commencement of work. Architect to be informed of any discrepancies prior to the commencement of work. Unspecified dimensions are not to be scaled off this drawing. All dimensions are in millimetres unless stated otherwise. If any dimensions or details conflict please notify the Architect immediately. This drawing is to be used for **STATUTORY** purposes only. This is not a **CONSTRUCTION** drawing.





North Elevation



West Elevation

South Elevation

## Material specification:

## Windows:

Aluminium clad timber fitted double glazed window

Juliet balcony: Aluminium clad timber fitted double glazed door with raw iron railing

| Project<br>Internal Alterations<br>Client<br>-                                                                                                                                                                                                                                                                                                                    |              | JON FRULLANI<br>ARCHITECT |              |
|------------------------------------------------------------------------------------------------------------------------------------------------------