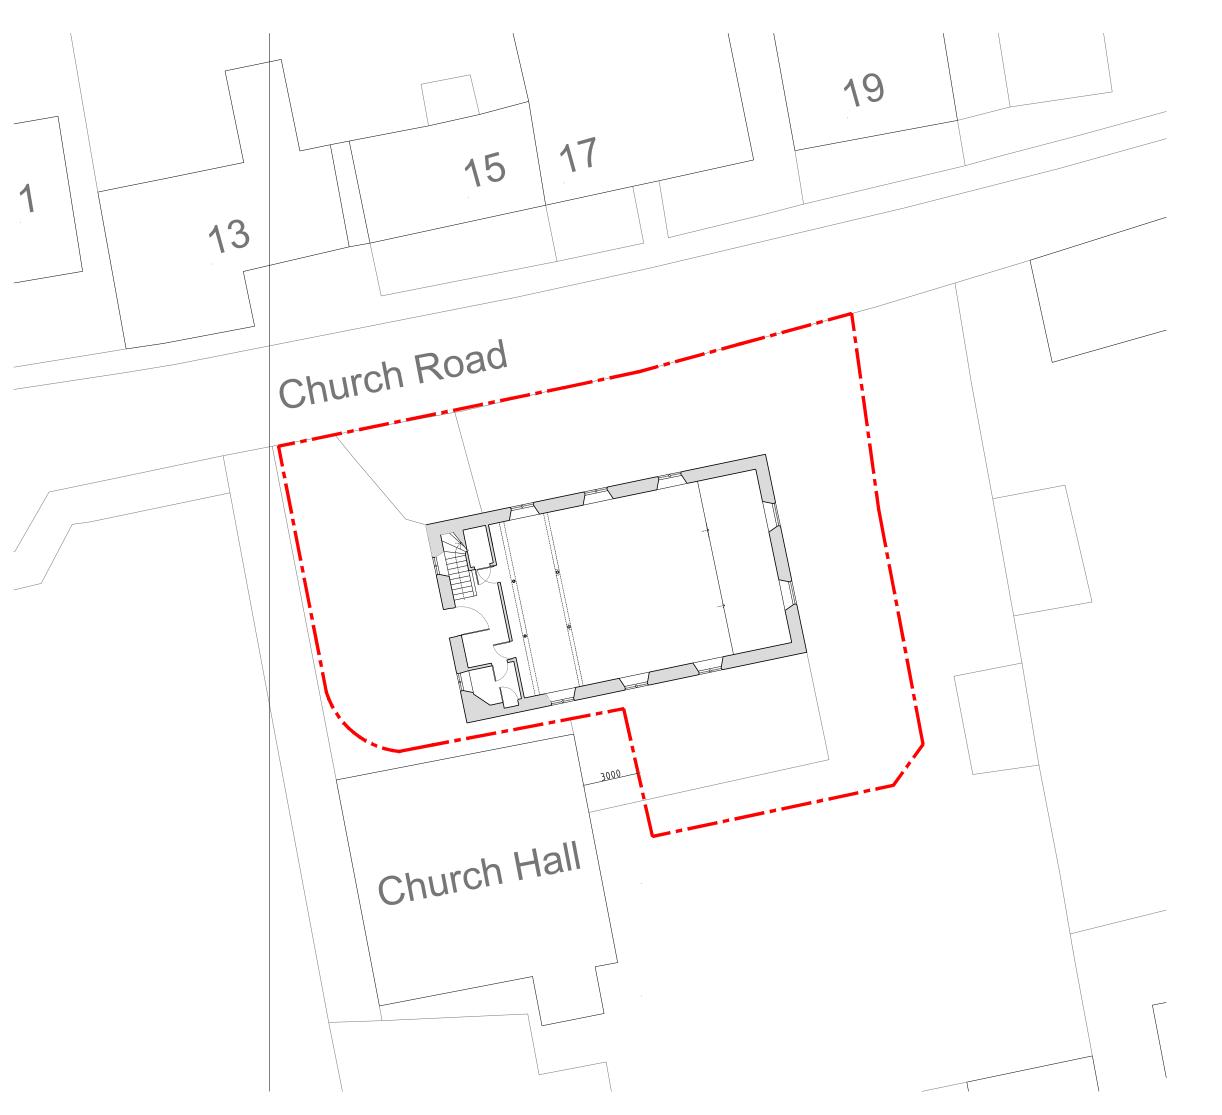

| Project                                                                                                                                                         |              |                           |              |
|-----------------------------------------------------------------------------------------------------------------------------------------------------------------|--------------|---------------------------|--------------|
| Internal Alterations                                                                                                                                            |              |                           |              |
| Client                                                                                                                                                          |              | 1011 50111 4111           |              |
| -                                                                                                                                                               |              | JON FRULLANI<br>ARCHITECT |              |
| Address                                                                                                                                                         |              | Drawing Title             |              |
| Strathkinness Parish Church                                                                                                                                     |              | Site Plan                 |              |
| Church Road, Strathkinness                                                                                                                                      |              | Issue Status              | Drawing No.  |
| St. Andrews, KY16 9XR                                                                                                                                           |              | Planning                  | 7257-2_P_302 |
| Designer                                                                                                                                                        | Date         | Scale                     | Revision     |
| LH                                                                                                                                                              | January 2024 | 1:200 @ A3                | -            |
| t: 01382 224828 m: 07808 726306 e: jon@jfarchitect.co.uk r: flarchitect co.uk f: flacebook.com/jfarchitect a: unit 5, district 10, greenmarket, dundee, dd1 4qb |              |                           |              |