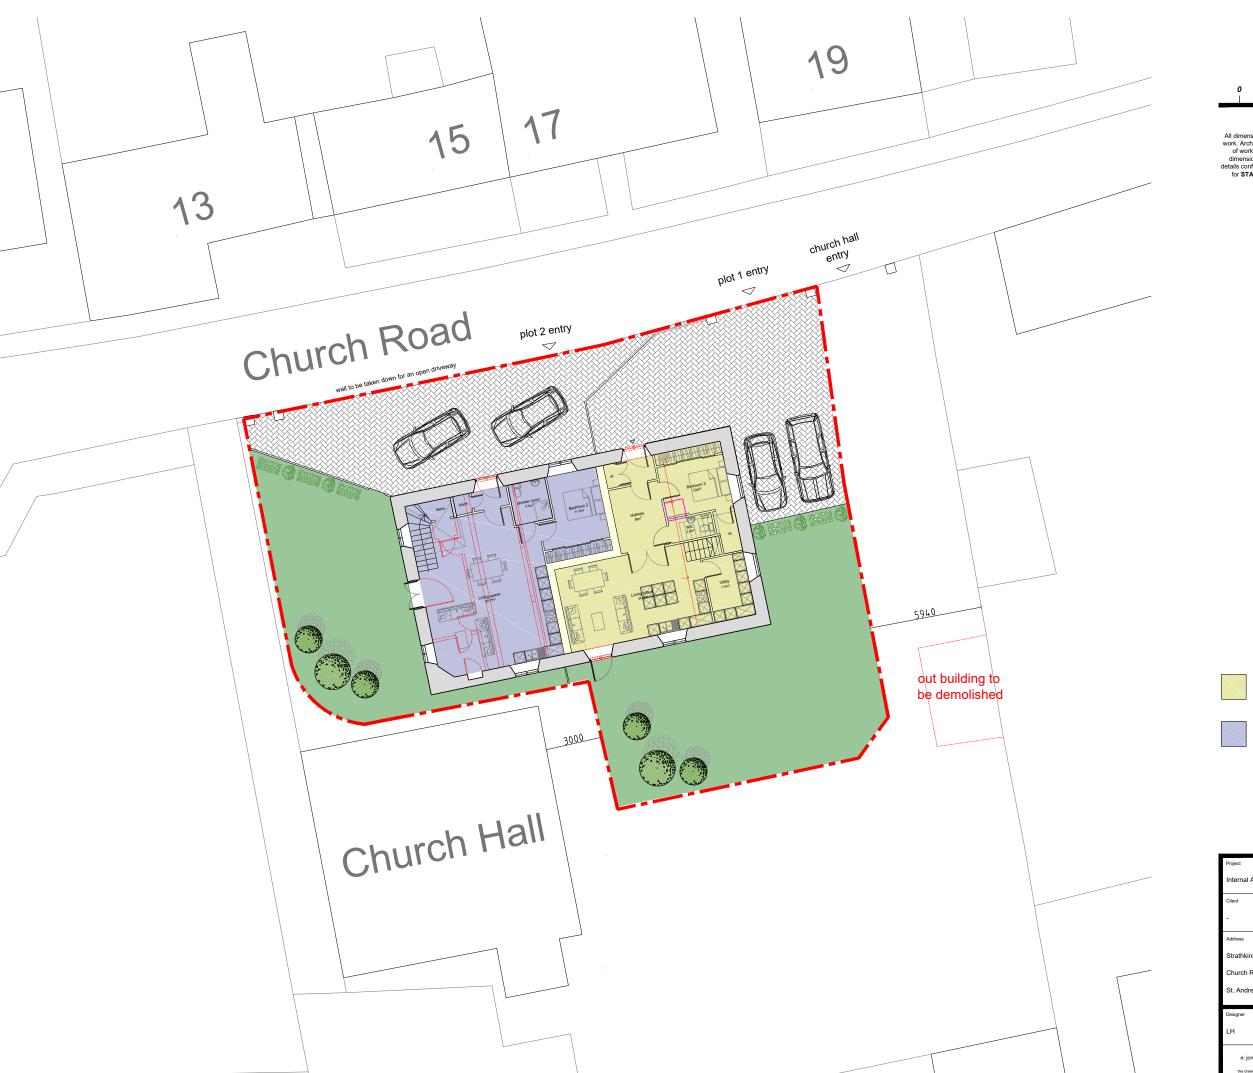

Plot 1 - 150m<sup>2</sup>

Plot 2 - 156m<sup>2</sup>

| Project Internal Alterations                                                                                                                                 |              | JON FRULLANI<br>ARCHITECT |              |
|--------------------------------------------------------------------------------------------------------------------------------------------------------------|--------------|---------------------------|--------------|
| Client                                                                                                                                                       |              |                           |              |
| -                                                                                                                                                            |              | ARGI                      | IIEGI        |
| Address                                                                                                                                                      |              | Drawing Title             |              |
| Strathkinness Parish Church                                                                                                                                  |              | Proposed Site Plan        |              |
| Church Road, Strathkinness                                                                                                                                   |              | Issue Status              | Drawing No.  |
| St. Andrews, KY16 9XR                                                                                                                                        |              | Planning                  | 7257-2_P_307 |
| Designer                                                                                                                                                     | Date         | Scale                     | Revision     |
| LH                                                                                                                                                           | January 2024 | 1:200 @ A3                | -            |
| t: 01382 224828 m: 07808 726306 e: jon@jfarchitect.co.uk w: jfarchitect.co.uk f: facebook.com/jfarchitect a: jnij 5. district 10. greenmarket dundee dd1.4ch |              |                           |              |