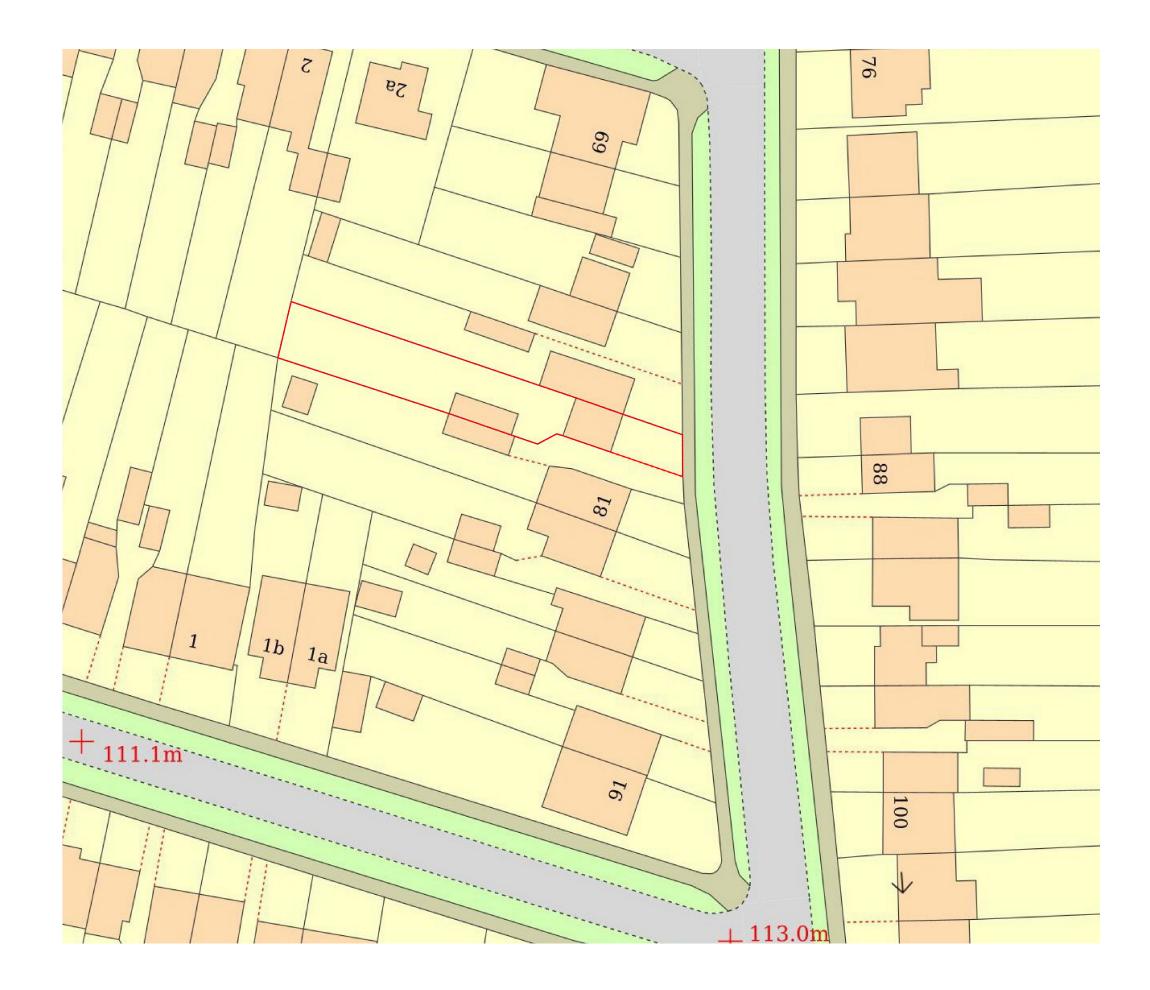

Block Plan 1:500 @ A3

໌ **1**9

| [                |  |
|------------------|--|
|                  |  |
| Key Plan:        |  |
| Key Plan:        |  |
|                  |  |
|                  |  |
|                  |  |
|                  |  |
|                  |  |
|                  |  |
|                  |  |
|                  |  |
|                  |  |
|                  |  |
|                  |  |
|                  |  |
|                  |  |
|                  |  |
|                  |  |
|                  |  |
|                  |  |
|                  |  |
| 1                |  |
|                  |  |
|                  |  |
| L                |  |
| Scale: 1:100 @A3 |  |
|                  |  |
| Key:             |  |
|                  |  |
|                  |  |
|                  |  |
|                  |  |
|                  |  |
|                  |  |
|                  |  |
|                  |  |
|                  |  |
|                  |  |
|                  |  |
|                  |  |
|                  |  |
|                  |  |
|                  |  |
|                  |  |
|                  |  |
|                  |  |
|                  |  |
| General Notes:   |  |
|                  |  |
|                  |  |
|                  |  |
|                  |  |
| Burner of Notes  |  |
| Proposed Notes:  |  |
|                  |  |
|                  |  |
|                  |  |
|                  |  |
|                  |  |
|                  |  |
|                  |  |
|                  |  |
|                  |  |
|                  |  |
|                  |  |
|                  |  |
|                  |  |
|                  |  |
|                  |  |
|                  |  |
|                  |  |
|                  |  |
|                  |  |
|                  |  |
|                  |  |
|                  |  |
|                  |  |
|                  |  |
|                  |  |
|                  |  |

в

January 2024

| PLANNING ISSUE                                                                                                  |                                                                                                                                                                                                                                                                        |     |
|-----------------------------------------------------------------------------------------------------------------|------------------------------------------------------------------------------------------------------------------------------------------------------------------------------------------------------------------------------------------------------------------------|-----|
| Project Number:                                                                                                 | 23002                                                                                                                                                                                                                                                                  | 2   |
| Date:                                                                                                           | January 2024                                                                                                                                                                                                                                                           | 4   |
| Scale:                                                                                                          | 1:500 @ A3                                                                                                                                                                                                                                                             | 3   |
| Project:                                                                                                        | 79 Mimms Hall Road, EN6 3D                                                                                                                                                                                                                                             | <   |
| Drawing Title:                                                                                                  | Block Plar                                                                                                                                                                                                                                                             | 1   |
| Drawing Title:                                                                                                  | 23002-PL300-A                                                                                                                                                                                                                                                          | 4   |
| Drawn: IB                                                                                                       | Rev: B                                                                                                                                                                                                                                                                 |     |
| valuation. All dimensions to be cho<br>responsibility. Do not scale drawin<br>Building Regulations requirements | ving should not be valid to solutilitie areas for the purposes to<br>de all out table by the contraction and some dimensions to be the<br>ga. All work must comply with relevant British Blandarda and<br>Drawing errors and omissions to be reported to the designer. | eir |
| m 5m                                                                                                            | 10m 15m 20m                                                                                                                                                                                                                                                            | 2   |