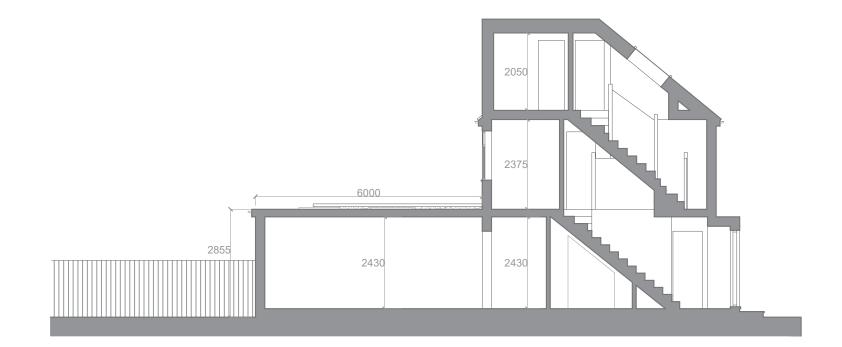

Proposed AA Section
1:100 @ A3

| Key Plan:      |       |  |
|----------------|-------|--|
|                |       |  |
|                |       |  |
|                |       |  |
|                |       |  |
|                |       |  |
|                |       |  |
|                |       |  |
|                |       |  |
|                |       |  |
|                |       |  |
|                |       |  |
| Scale: 1:100 @ | @A3   |  |
| Key:           |       |  |
|                |       |  |
|                |       |  |
|                |       |  |
|                |       |  |
|                |       |  |
|                |       |  |
|                |       |  |
|                |       |  |
|                |       |  |
| General Note   | s:    |  |
|                |       |  |
|                |       |  |
|                |       |  |
| Proposed No    | tes:  |  |
| Proposed No    | tes:  |  |
| Proposed No    | tes:  |  |
| Proposed No    | ites: |  |
| Proposed No    | tes:  |  |
| Proposed No    | res:  |  |

## PLANNING ISSUE

| Project Number: | 2300                       |  |  |
|-----------------|----------------------------|--|--|
| Date:           | January 202                |  |  |
| Scale:          | 1:100 @ A                  |  |  |
| Project:        | 79 Mimms Hall Road, EN6 3D |  |  |
| Drawing Title:  | Proposed Sectio            |  |  |
| Drawing Title:  | 23002-PL230-               |  |  |
| Drawn: IB       | Rev: B                     |  |  |