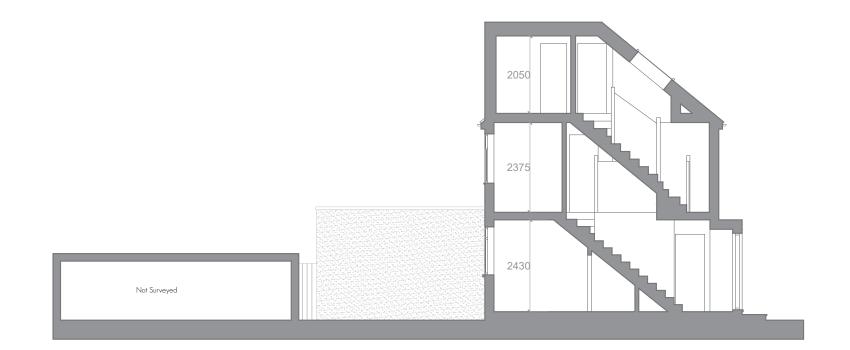

Existing AA Section
1:100 @ A3

| Scale: 1:100 @A3  Key:  General Notes:  Proposed Notes: | y Plan:       | <br> |  |
|---------------------------------------------------------|---------------|------|--|
| General Notes:                                          |               |      |  |
|                                                         | y:            |      |  |
|                                                         |               |      |  |
|                                                         |               |      |  |
|                                                         |               |      |  |
|                                                         |               |      |  |
|                                                         |               |      |  |
|                                                         |               |      |  |
|                                                         |               |      |  |
|                                                         |               |      |  |
|                                                         |               |      |  |
| Proposed Notes:                                         | neral Notes:  |      |  |
| Proposed Notes:                                         |               |      |  |
| Proposed Notes:                                         |               |      |  |
|                                                         | oposed Notes: |      |  |
|                                                         |               |      |  |
|                                                         |               |      |  |
|                                                         |               |      |  |
|                                                         |               |      |  |
|                                                         |               |      |  |
|                                                         |               |      |  |
|                                                         |               |      |  |
|                                                         |               |      |  |
|                                                         |               |      |  |
|                                                         |               |      |  |
|                                                         |               |      |  |

## PLANNING ISSUE

| Project Number: |                            | 2300         |  |
|-----------------|----------------------------|--------------|--|
| Date:           | J                          | anuary 202   |  |
| Scale:          |                            | 1:100 @ A    |  |
| Project:        | 79 Mimms Hall Road, EN6 3D |              |  |
| Drawing Title:  | Exis                       | sting Sectio |  |
| Drawing Title:  | 230                        | 002-PL130-   |  |
| Drawn: IB       | Rev: B                     |              |  |