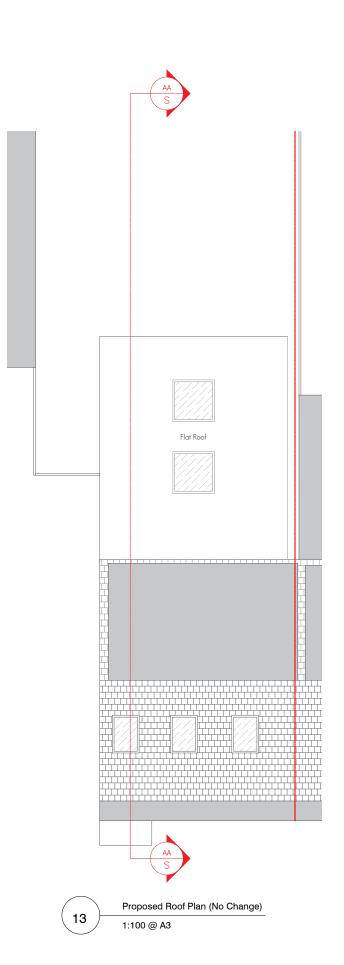

## Project Number: 23002 Date: January 2024 Scale: 1:100 @ A3 Project: 79 Mimms Hall Road, EN6 3DX Drawing Title: Proposed Second Floor & Roof

PLANNING ISSUE

 Drawing Title:
 23002-PL201-A

 Drawn:
 IB
 Rev:
 B