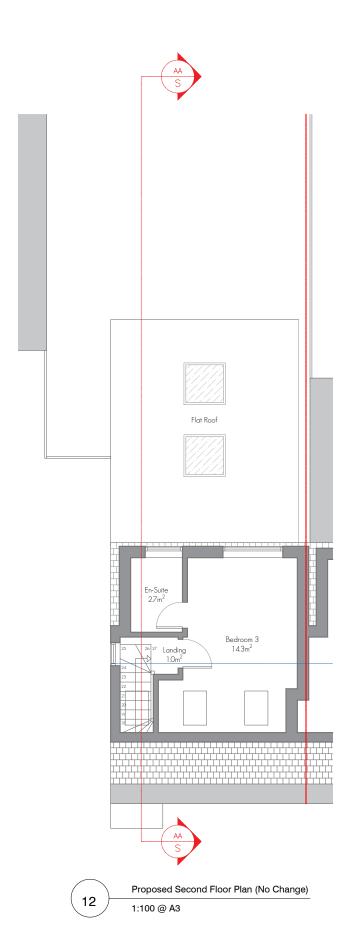

## Project Number: 23002 Date: January 2024 Scale: 1:100 @ A3 Project: 79 Mimms Hall Road, EN6 3DX Drawing Title: Proposed Second Floor & Roof

PLANNING ISSUE

 Drawing Title:
 23002-PL201-A

 Drawn:
 IB
 Rev:
 B