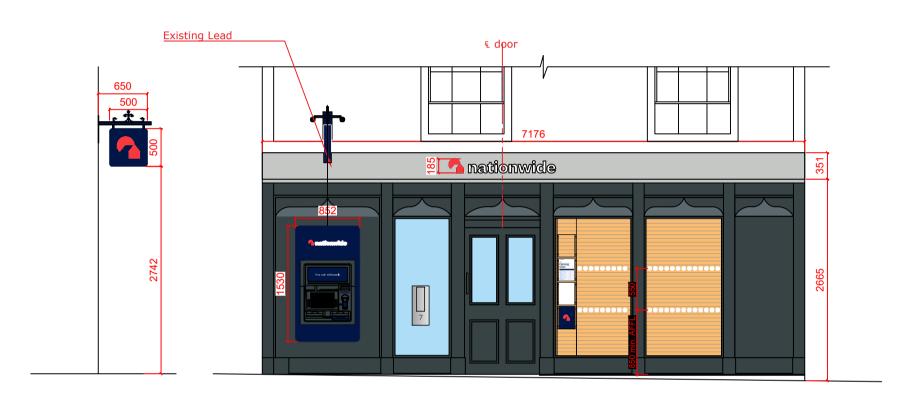

## EXTERNAL SCOPE OF WORKS:

- Replace 1no. Projecting signage with new 500mm. Retain existing brackets.
  Existing Projecting sign brackets to be painted in blue to match new fascia.
  Replace 1no. Logo with 1no. New 185mm logo height.
  Replace 1no. ATM surround and decals with new.

- Replace statutory signage with new.Replace window safety manifestation with new.
- Remove 2no.sticker logos to windows.
- Post box number to be grey.
- Decorate shopfront.Window message not deployed.

FRONT ELEVATION

DRAWINGS PRODUCED FROM RECORD INFORMATION ONLY. ALL DIMENSIONS TO BE CHECKED ON SITE PRIOR TO MANUFACTURE AND INSTALLATION

ALL DIMENSIONS MUST BE CHECKED ON SITE.
ONLY FIGURED DIMENSIONS ARE TO BE WORKED FROM.
DISCREPANCIES MUST BE REPORTED TO THE ARCHITECT BEFORE THIS DRAWING IS BASED ON BEST KNOW INFORMATION