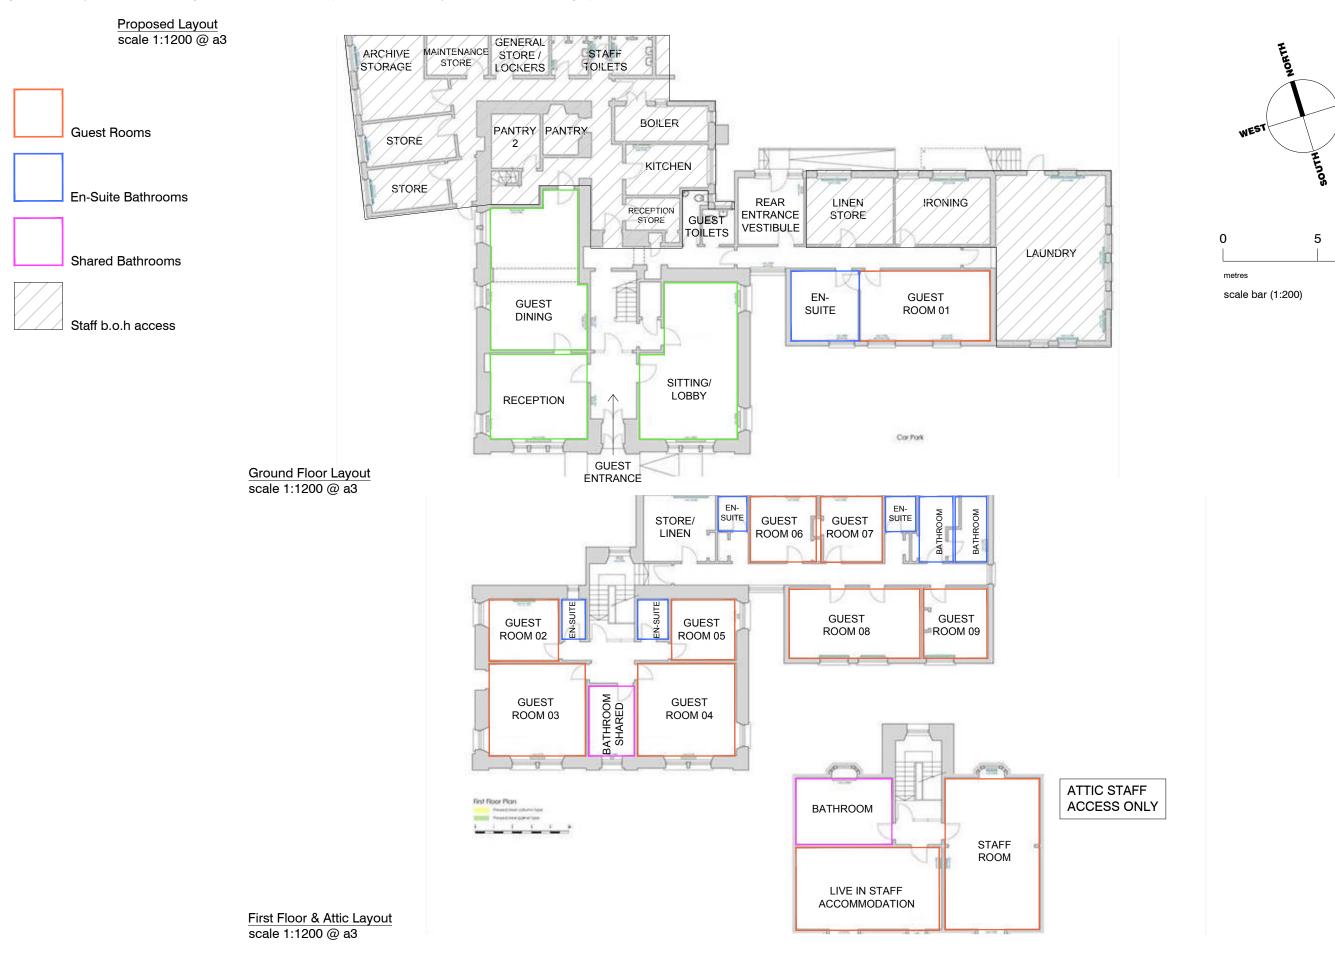

| ISSUE DATE          |    | PROJECT                                                                    |   |   |
|---------------------|----|----------------------------------------------------------------------------|---|---|
| December 2023       |    | Change of Use from Residential Care Home (Class 8) to Guesthouse (Class 7) |   | L |
| DRAWING STATU       | JS | DRAWING TITL                                                               | E |   |
| Planning Permission |    | Draft Layout                                                               |   |   |