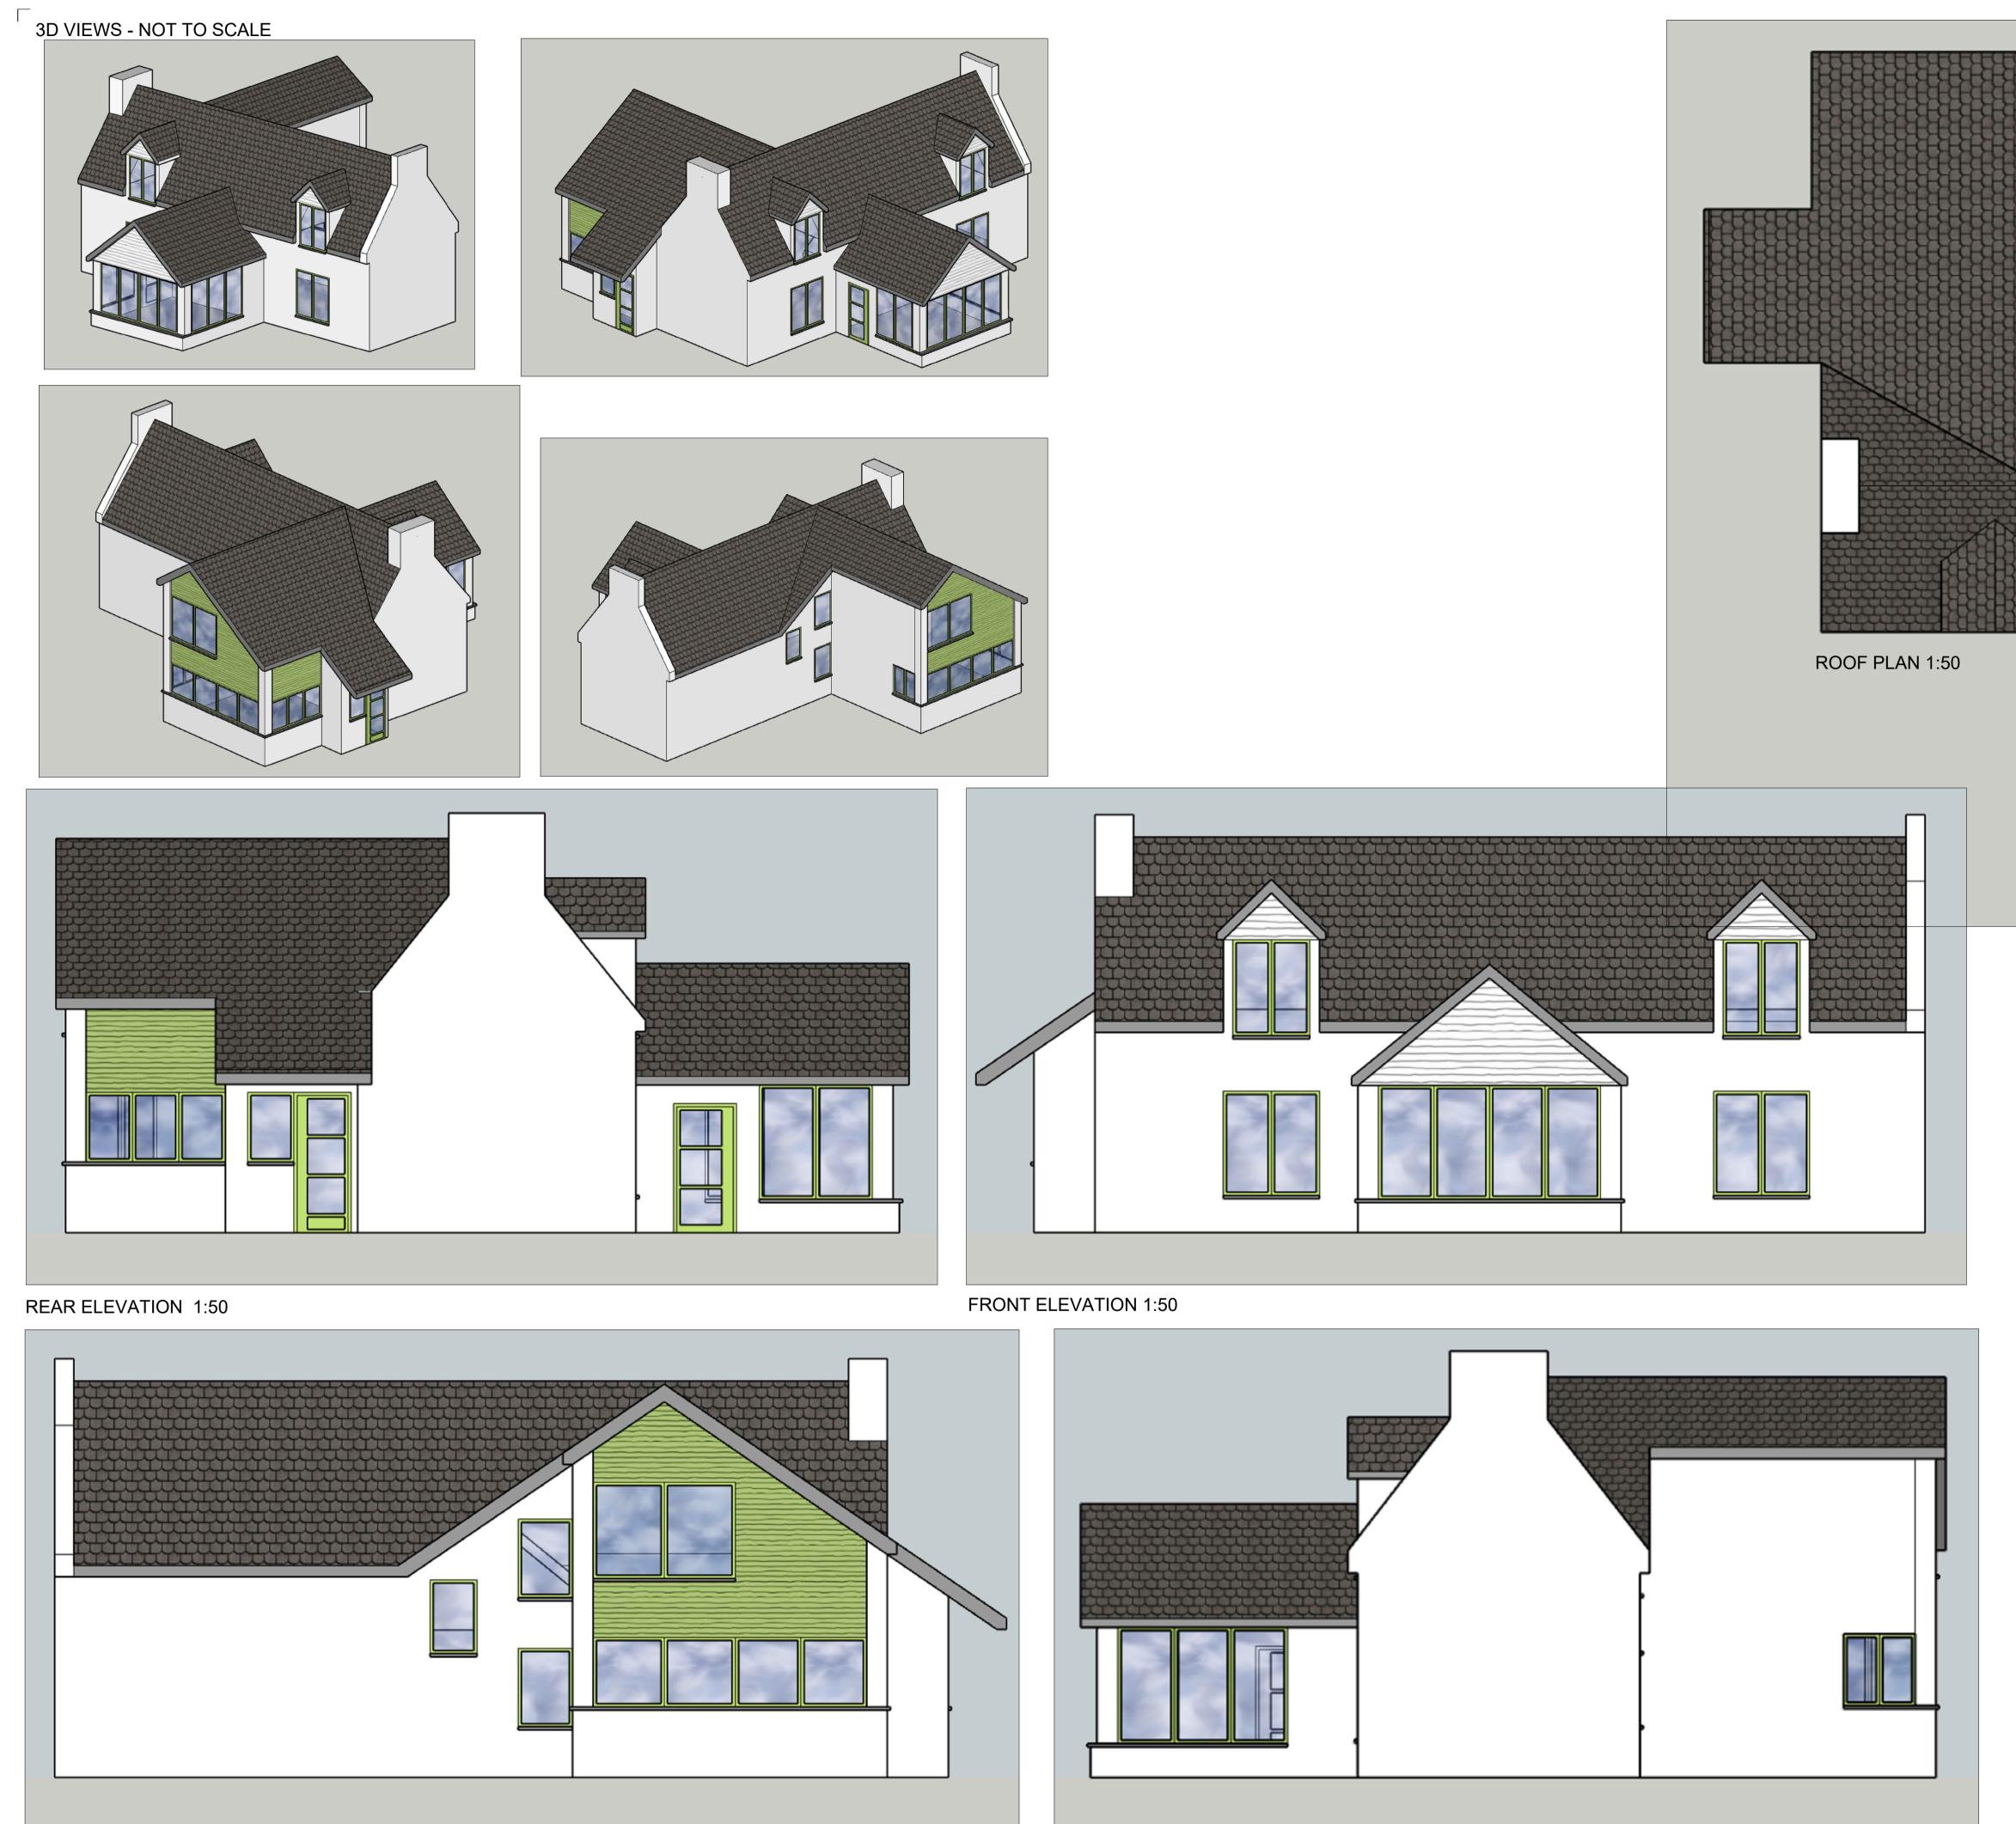

SIDE ELEVATION 1:50

| о<br> ш | ی 1 2 3M<br>ساسیا اسیاسیا (METRES (scale @ 1:50) |        |    |      |
|---------|--------------------------------------------------|--------|----|------|
|         | Revision                                         | Date   | Ву | Chk. |
| А       | Scale Bar Revised                                | 290124 | SM | SB   |
|         |                                                  |        |    |      |

APPROVAL

Do Not Scale Dimensions from Drawings. All dimensions to be verified on site, and any discrepancy to be notified to Sedgwick International Ltd

| Sedgwick 🛛                                                                                               |                    |                      |                |           |  |  |  |  |
|----------------------------------------------------------------------------------------------------------|--------------------|----------------------|----------------|-----------|--|--|--|--|
| Commercial Surveying & Design                                                                            |                    |                      |                |           |  |  |  |  |
| <b>Sedgwick International UK</b><br>Sentinel   103 Waterloo Street, Glasgow<br>G2 7BW<br>T:0141 240 2500 |                    |                      |                |           |  |  |  |  |
| Property Owner<br>Tigh-an-Eilean,<br>Lochcarron,<br>Strathcarron<br>IV54 8YQ                             |                    |                      |                |           |  |  |  |  |
| Drawn by<br>SDB                                                                                          | Checked by<br>SM   | Date<br>201223       | Scale<br>NTS@/ | A1        |  |  |  |  |
| Job<br>Rear Extension Works<br>Tigh-an-Eilean,<br>Lochcarron,<br>Strathcarron                            |                    |                      |                |           |  |  |  |  |
| Drawing<br>Proposed Arrangement<br>3D Model Images                                                       |                    |                      |                |           |  |  |  |  |
| Client ref:<br>-<br>CAD Ref:                                                                             | Job No.<br>9887972 | Drawing No<br>BL(0-) |                | Rev.<br>A |  |  |  |  |