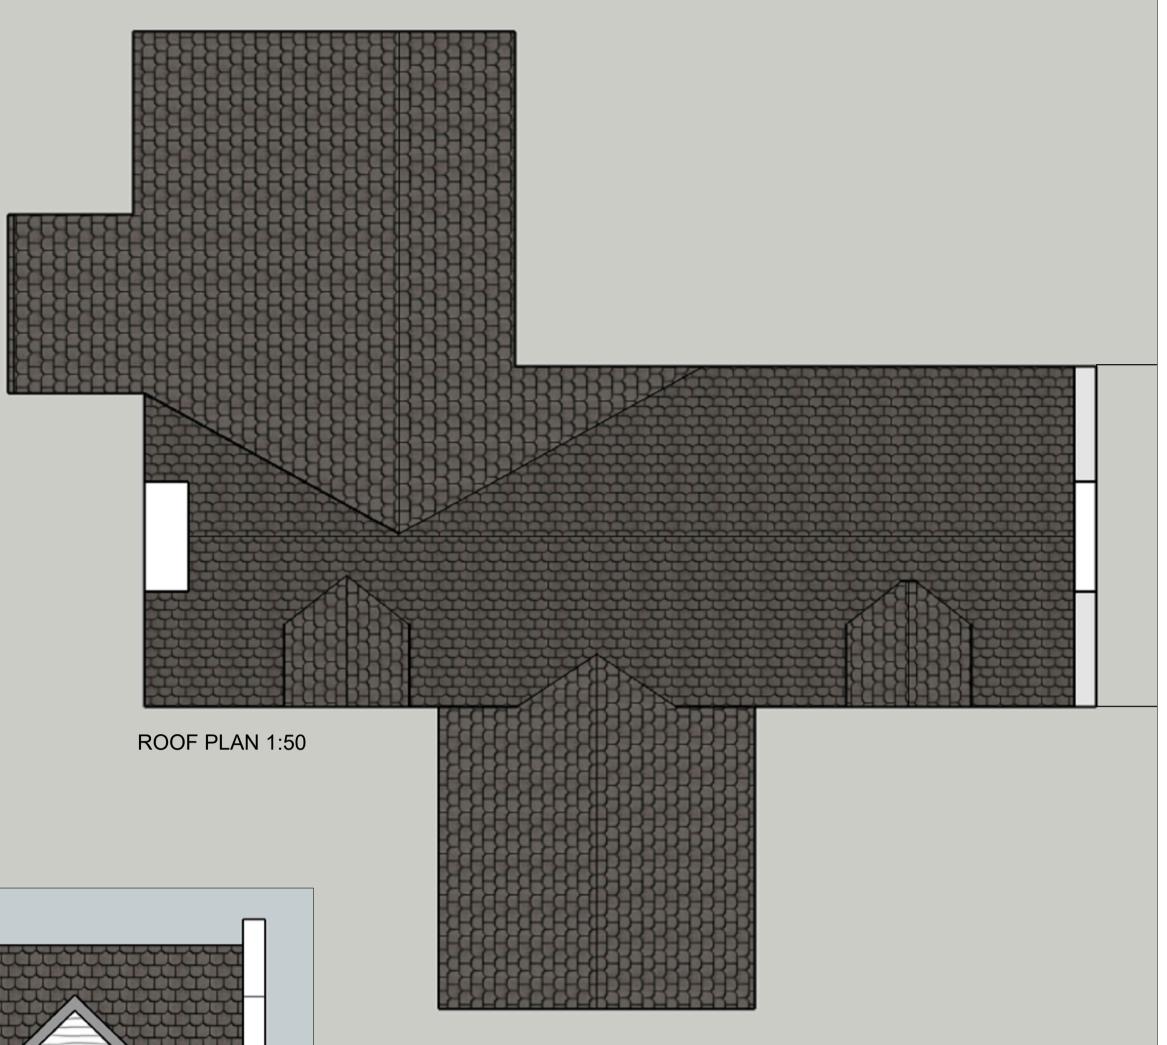

SIDE ELEVATION 1:50

| о<br> ш | ی 1 2 3M<br>ساسیا اسیاسیا (METRES (scale @ 1:50) |        |    |      |
|---------|--------------------------------------------------|--------|----|------|
|         | Revision                                         | Date   | Ву | Chk. |
| А       | Scale Bar Revised                                | 290124 | SM | SB   |
|         |                                                  |        |    |      |

APPROVAL

Do Not Scale Dimensions from Drawings. All dimensions to be verified on site, and any discrepancy to be notified to Sedgwick International Ltd

| Sedgwick 🛛                                                                                               |                    |                      |                |           |  |  |  |  |
|----------------------------------------------------------------------------------------------------------|--------------------|----------------------|----------------|-----------|--|--|--|--|
| Commercial Surveying & Design                                                                            |                    |                      |                |           |  |  |  |  |
| <b>Sedgwick International UK</b><br>Sentinel   103 Waterloo Street, Glasgow<br>G2 7BW<br>T:0141 240 2500 |                    |                      |                |           |  |  |  |  |
| Property Owner<br>Tigh-an-Eilean,<br>Lochcarron,<br>Strathcarron<br>IV54 8YQ                             |                    |                      |                |           |  |  |  |  |
| Drawn by<br>SDB                                                                                          | Checked by<br>SM   | Date<br>201223       | Scale<br>NTS@/ | A1        |  |  |  |  |
| Job<br>Rear Extension Works<br>Tigh-an-Eilean,<br>Lochcarron,<br>Strathcarron                            |                    |                      |                |           |  |  |  |  |
| Drawing<br>Proposed Arrangement<br>3D Model Images                                                       |                    |                      |                |           |  |  |  |  |
| Client ref:<br>-<br>CAD Ref:                                                                             | Job No.<br>9887972 | Drawing No<br>BL(0-) |                | Rev.<br>A |  |  |  |  |