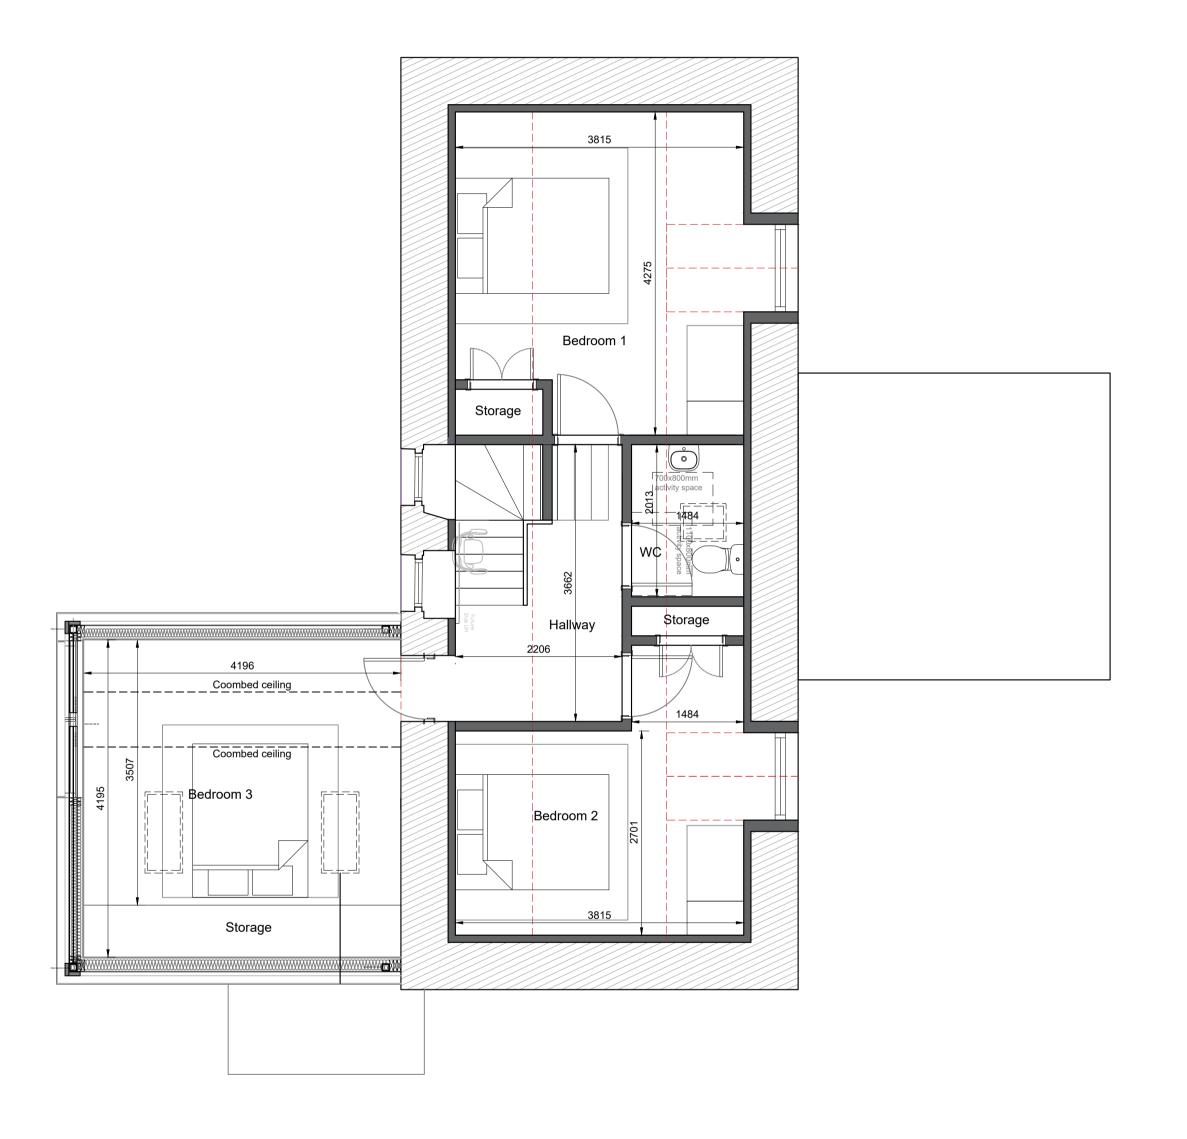

GROUND FLOOR FIRST FLOOR

|   | Revision          | Date   | Ву | Chk |
|---|-------------------|--------|----|-----|
| Α | Scale Bar Revised | 290124 | SM | SB  |
|   |                   |        |    |     |

Tigh-an-Eilean,
Lochcarron,
Strathcarron

Proposed Arrangement
Floor Plans

| Client ref: | Job No. | Drawing No. | Rev. |
|-------------|---------|-------------|------|
| -           | 9887972 | BL(0-)006   | Α    |
| CAD Bof:    | •       | •           | •    |