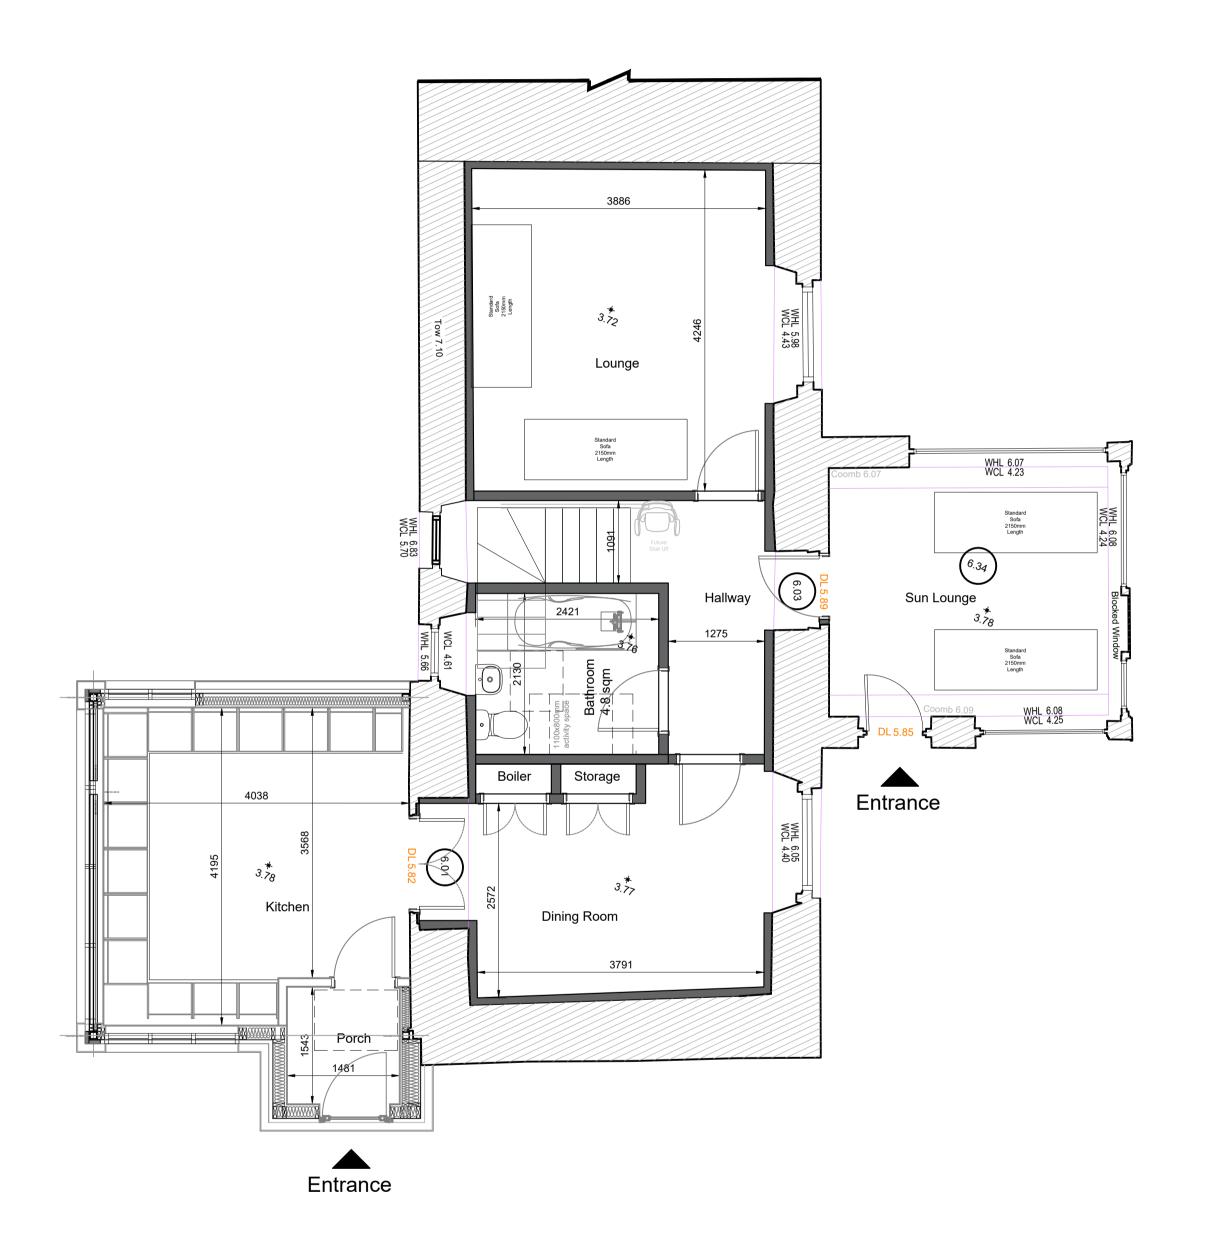

GROUND FLOOR FIRST FLOOR

|   | Revision          | Date   | Ву | Chk |
|---|-------------------|--------|----|-----|
| Α | Scale Bar Revised | 290124 | SM | SB  |
|   |                   |        |    |     |

Tigh-an-Eilean,
Lochcarron,
Strathcarron

Proposed Arrangement
Floor Plans

| Client ref: | Job No. | Drawing No. | Rev. |
|-------------|---------|-------------|------|
| -           | 9887972 | BL(0-)006   | Α    |
| CAD Bof:    | •       | •           | •    |