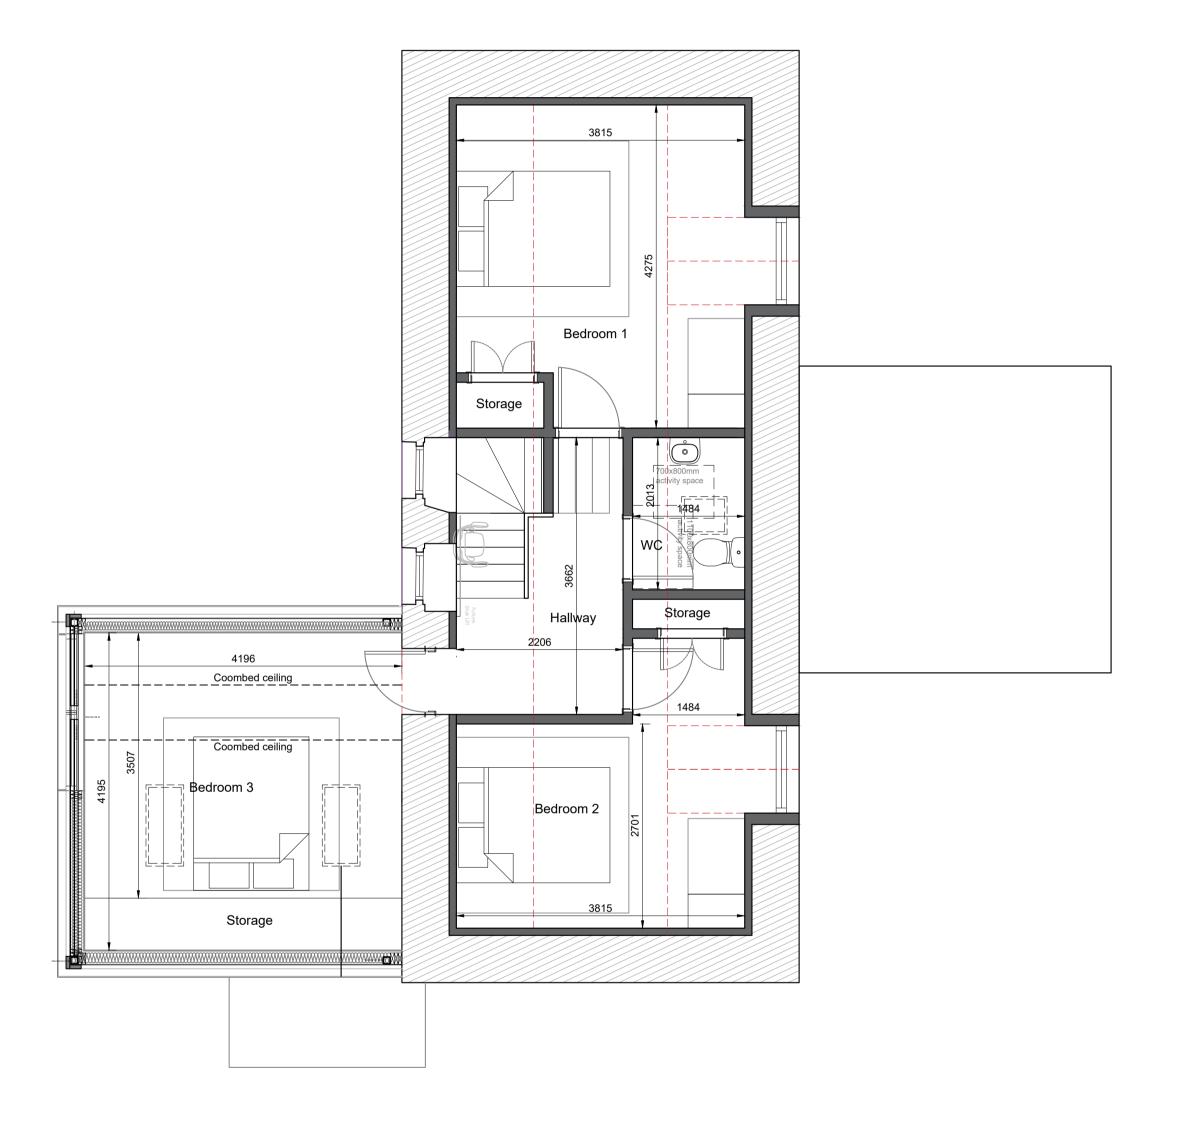

GROUND FLOOR FIRST FLOOR

|   | Revision | Date | Ву | Ch |
|---|----------|------|----|----|
| 1 | •        | ı    | -  | -  |
|   |          |      |    |    |

Job Rear Extension Works Tigh-an-Eilean, Lochcarron, Strathcarron

Proposed Arrangement Floor Plans

Client ref: Job No. Drawing No. Rev. 9887972 BL(0-)006 -