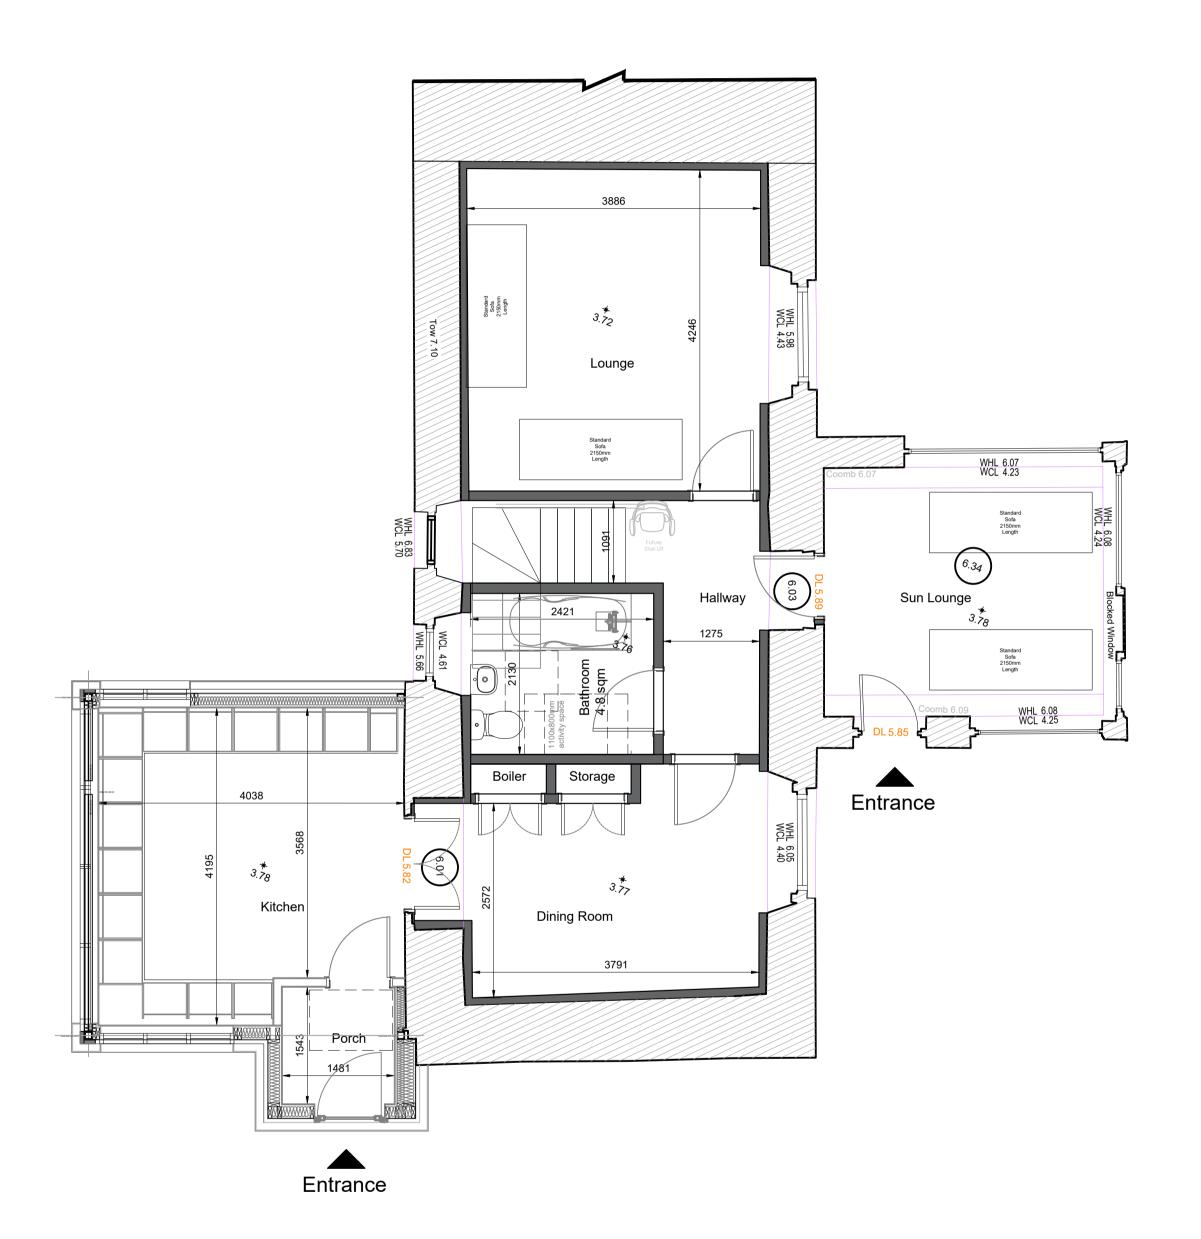

GROUND FLOOR FIRST FLOOR

|   | Revision | Date | Ву | Ch |
|---|----------|------|----|----|
| 1 | •        | ı    | -  | -  |
|   |          |      |    |    |

Job Rear Extension Works Tigh-an-Eilean, Lochcarron, Strathcarron

Proposed Arrangement Floor Plans

Client ref: Job No. Drawing No. Rev. 9887972 BL(0-)006 -