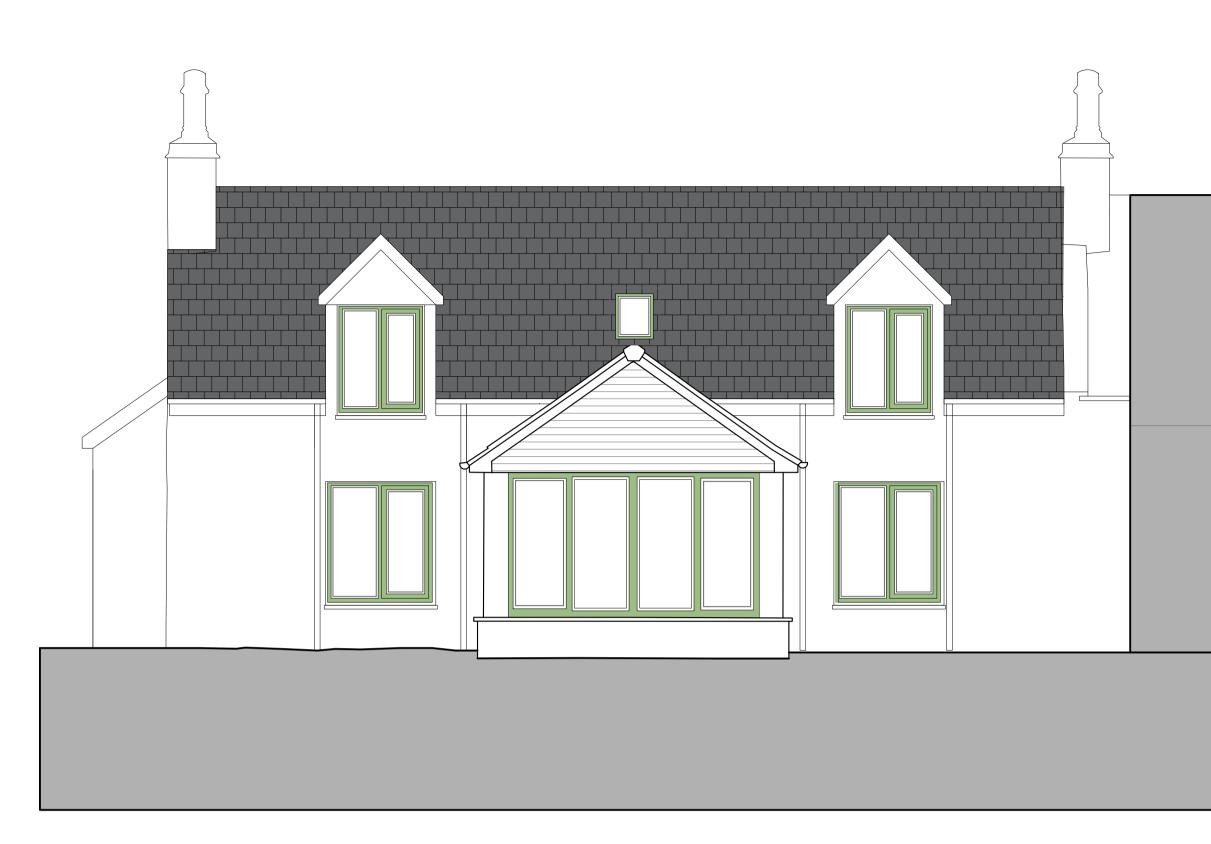

## EAST ELEVATION

WEST ELEVATION

| KEY                                                     |                                                                               |        |    |      |  |  |  |
|---------------------------------------------------------|-------------------------------------------------------------------------------|--------|----|------|--|--|--|
|                                                         | White Render to match colour of existing Building                             |        |    |      |  |  |  |
|                                                         | Slate Roof Tiles to match Existing Roof.<br>Facias and Gutters Coloured Grey. |        |    |      |  |  |  |
| Timber effect composite cladding board. Colour as shown |                                                                               |        |    |      |  |  |  |
| 0 <sup>6</sup> / <sub>8</sub> 1 2 3M<br>                |                                                                               |        |    |      |  |  |  |
|                                                         | Revision                                                                      | Date   | Ву | Chk. |  |  |  |
| А                                                       | Scale Bar Revised                                                             | 290124 | SM | SB   |  |  |  |