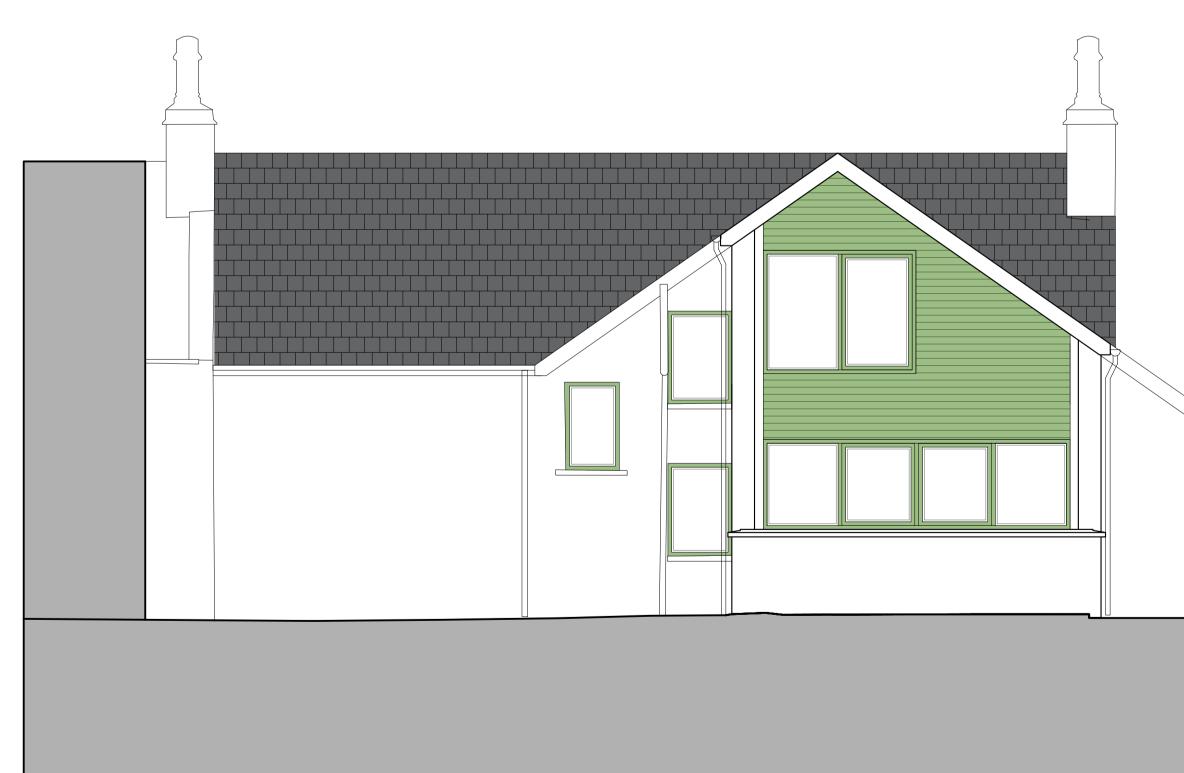

## EAST ELEVATION

WEST ELEVATION

| KEY                                                     |                                                                               |        |    |      |  |  |  |
|---------------------------------------------------------|-------------------------------------------------------------------------------|--------|----|------|--|--|--|
|                                                         | White Render to match colour of existing Building                             |        |    |      |  |  |  |
|                                                         | Slate Roof Tiles to match Existing Roof.<br>Facias and Gutters Coloured Grey. |        |    |      |  |  |  |
| Timber effect composite cladding board. Colour as shown |                                                                               |        |    |      |  |  |  |
| 0 <sup>6</sup> / <sub>8</sub> 1 2 3M<br>                |                                                                               |        |    |      |  |  |  |
|                                                         | Revision                                                                      | Date   | Ву | Chk. |  |  |  |
| А                                                       | Scale Bar Revised                                                             | 290124 | SM | SB   |  |  |  |