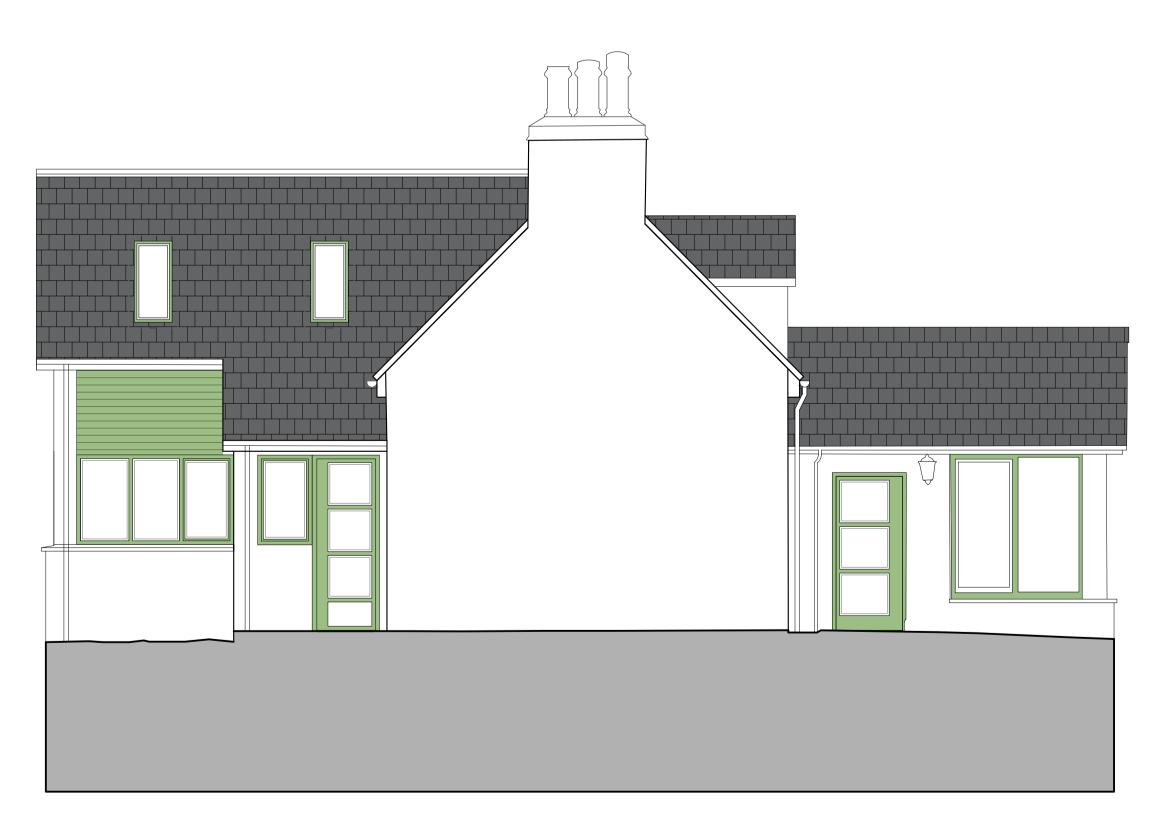

NORTH ELEVATION

 $\square$ 



SOUTH ELEVATION



## EAST ELEVATION



WEST ELEVATION

| KEY                                                     |                                                                               |        |    |      |  |  |  |
|---------------------------------------------------------|-------------------------------------------------------------------------------|--------|----|------|--|--|--|
|                                                         | White Render to match colour of existing Building                             |        |    |      |  |  |  |
|                                                         | Slate Roof Tiles to match Existing Roof.<br>Facias and Gutters Coloured Grey. |        |    |      |  |  |  |
| Timber effect composite cladding board. Colour as shown |