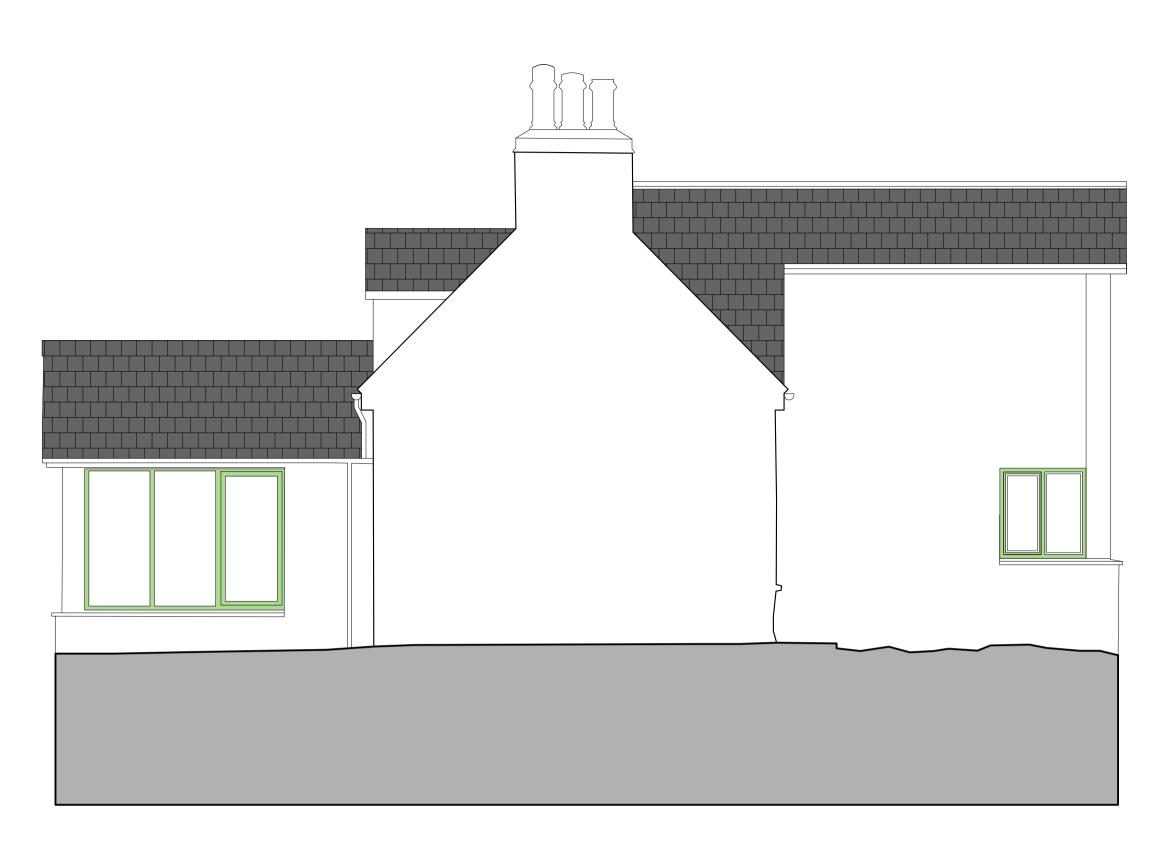

NORTH ELEVATION

 $\square$ 



SOUTH ELEVATION



## EAST ELEVATION



WEST ELEVATION

| KEY                                                     |                                                                               |        |    |      |  |  |  |
|---------------------------------------------------------|-------------------------------------------------------------------------------|--------|----|------|--|--|--|
|                                                         | White Render to match colour of existing Building                             |        |    |      |  |  |  |
|                                                         | Slate Roof Tiles to match Existing Roof.<br>Facias and Gutters Coloured Grey. |        |    |      |  |  |  |
| Timber effect composite clad